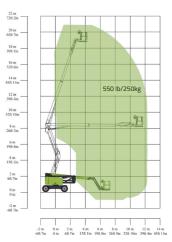

#### ZA45J/ZA62J

Comply with ANSI/CSA Standard

| Model                     | ZA45J                        |              | ZA62J                         |              |
|---------------------------|------------------------------|--------------|-------------------------------|--------------|
|                           | Imperial                     | Metric       | Imperial                      | Metric       |
|                           |                              | Size         |                               |              |
| Work Height               | 51ft 10in                    | 15.80m       | 68ft 8in                      | 20.93m       |
| Platform Height           | 45ft 3in                     | 13.80m       | 62ft 1in                      | 18.93m       |
| Horizontal Outreach       | 27ft 3in                     | 8.30m        | 40ft 6in                      | 12.35m       |
| Up and Over Height        | 24ft 9in                     | 7.55m        | 27ft 3in                      | 8.3m         |
| A - Stowed Length         | 21ft 7in                     | 6.57m        | 29ft 11in                     | 9.12m        |
| B - Stowed Width          | 7ft 7in                      | 2.30m        | 8ft 2in                       | 2.49m        |
| C - Stowed Height         | 7ft 5in                      | 2.27m        | 8ft 6in                       | 2.58m        |
| D - Platform Length       | 6ft                          | 1.83m        | 8/6ft                         | 2.44/1.83m   |
| E - Platform Width        | 2ft 6in                      | 0.76m        | 3ft/2ft 6in                   | 0.91/0.76m   |
| F - Wheelbase             | 7ft 9in                      | 2.36m        | 8ft 3in                       | 2.52m        |
| G - Ground Clearance      | 1ft 5in                      | 0.42m        | 1ft 5in                       | 0.42m        |
| Performance               |                              |              |                               |              |
| Platform Capacity         | 660 lb                       | 300kg        | 550 lb                        | 250kg        |
| Drive Speed               | 4.23 mph                     | 6.8km/h      | 3.79 mph                      | 6.1km/h      |
| Gradeability              | 45% (24°)                    | 45%(24°)     | 45%(24°)                      | 45%(24°)     |
| Axles Oscillation         | 4in                          | 0.1m         | 8in                           | 0.2m         |
| Turning Radius (Inside)   | 6ft 9in                      | 2.06m        | 8ft 3in                       | 2.51m        |
| Turning Radius (Outside)  | 15ft 8in                     | 4.78m        | 17ft 11in                     | 5.47m        |
| Swing                     | 355°                         |              | 360° continuous               |              |
| Platform Rotation         | ±90°                         |              | ±90°                          |              |
| H-Tail Swing              | 0                            |              | 0                             |              |
| Max. Working Slope        | 5°                           |              | 5°                            |              |
| Max. Wind Speed           | 27.96mph                     | 12.5m/s      | 27.96mph                      | 12.5m/s      |
|                           |                              | Power        |                               |              |
| Diesel Engine             | Kubota V2403<br>Deutz D2.9L4 |              | Kubota V2403                  |              |
| Engine Power              | 48.3hp/2600rpm               | 36kw/2600rpm | 48.3hp/2600rpm                | 36kw/2600rpr |
| Fuel Tank Capacity        | 17.2 (us gal)                | 65L          | 39.6 (us gal)                 | 150L         |
| Auxiliary Power           | 12V                          |              | 12V                           |              |
| Control Voltage           | 12V                          |              | 12V                           |              |
| Hydraulic System Capacity | 39.6 (us gal)                | 150L         | 42.3 (us gal)                 | 160L         |
| Hydraulic Tank Capacity   | 20.1 (us gal)                | 76L          | 19.8 (us gal)                 | 75L          |
| Drive                     | 4WD                          |              | 4WD                           |              |
| Tire                      |                              |              |                               |              |
| Туре                      | 315/55 D20 Foam-filled Tires |              | 355/55 D625 Foam-filled Tires |              |
| Weight                    |                              |              |                               |              |
| Gross                     | 15653 lb                     | 7100kg       | 24251 lb                      | 11000kg      |

Range of Motion ZA45J