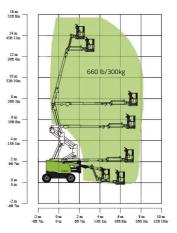

Range of Motion ZA45J

#### **HIGHLIGHTS**

▶ 660lb/300kg platform capacity for higher efficiency (ZA45J Only)

 Build-in multiple pressure control leveling system to enhance stability

> Precise load sensing system to improve overload safety operations