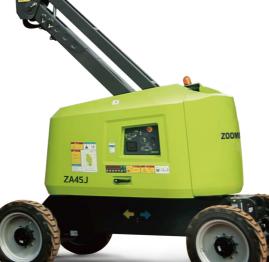

# ZOONLION ARTICULATING BOOM LIFTS ZA45J/ZA62J

Comply with ANSI/CSA Standard

#### **HIGHLIGHTS**

▶ 660lb/300kg platform capacity for higher efficiency (ZA45J Only)

 Build-in multiple pressure control leveling system to enhance stability

> Precise load sensing system to improve overload safety operations

► Integrated with rotary reducer to enhance rotation stability

▶ Hostile Kits available for a dusty working environment

 Deadweight Lowering System for smooth operation and energy efficiency

51ft 10in working height