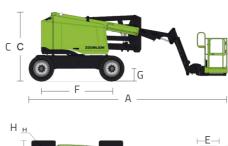

#### ZA45J/ZA62J

Comply with ANSI/CSA Standard

| Model                     | ZA45J                        |              | ZA62J                         |              |
|---------------------------|------------------------------|--------------|-------------------------------|--------------|
|                           | Imperial                     | Metric       | Imperial                      | Metric       |
|                           |                              | Size         |                               |              |
| Work Height               | 51ft 10in                    | 15.80m       | 68ft 8in                      | 20.93m       |
| Platform Height           | 45ft 3in                     | 13.80m       | 62ft 1in                      | 18.93m       |
| Horizontal Outreach       | 27ft 3in                     | 8.30m        | 40ft 6in                      | 12.35m       |
| Up and Over Height        | 24ft 9in                     | 7.55m        | 27ft 3in                      | 8.3m         |
| A - Stowed Length         | 21ft 7in                     | 6.57m        | 29ft 11in                     | 9.12m        |
| B - Stowed Width          | 7ft 7in                      | 2.30m        | 8ft 2in                       | 2.49m        |
| C - Stowed Height         | 7ft 5in                      | 2.27m        | 8ft 6in                       | 2.58m        |
| D - Platform Length       | 6ft                          | 1.83m        | 8/6ft                         | 2.44/1.83m   |
| E - Platform Width        | 2ft 6in                      | 0.76m        | 3ft/2ft 6in                   | 0.91/0.76m   |
| F - Wheelbase             | 7ft 9in                      | 2.36m        | 8ft 3in                       | 2.52m        |
| G - Ground Clearance      | 1ft 5in                      | 0.42m        | 1ft 5in                       | 0.42m        |
| Performance               |                              |              |                               |              |
| Platform Capacity         | 660 lb                       | 300kg        | 550 lb                        | 250kg        |
| Drive Speed               | 4.23 mph                     | 6.8km/h      | 3.79 mph                      | 6.1km/h      |
| Gradeability              | 45% (24°)                    | 45%(24°)     | 45%(24°)                      | 45%(24°)     |
| Axles Oscillation         | 4in                          | 0.1m         | 8in                           | 0.2m         |
| Turning Radius (Inside)   | 6ft 9in                      | 2.06m        | 8ft 3in                       | 2.51m        |
| Turning Radius (Outside)  | 15ft 8in                     | 4.78m        | 17ft 11in                     | 5.47m        |
| Swing                     | 355°                         |              | 360° continuous               |              |
| Platform Rotation         | ±90°                         |              | ±90°                          |              |
| H-Tail Swing              | 0                            |              | 0                             |              |
| Max. Working Slope        | 5°                           |              | 5°                            |              |
| Max. Wind Speed           | 27.96mph                     | 12.5m/s      | 27.96mph                      | 12.5m/s      |
|                           |                              | Power        |                               |              |
| Diesel Engine             | Kubota V2403<br>Deutz D2.9L4 |              | Kubota V2403                  |              |
| Engine Power              | 48.3hp/2600rpm               | 36kw/2600rpm | 48.3hp/2600rpm                | 36kw/2600rpr |
| Fuel Tank Capacity        | 17.2 (us gal)                | 65L          | 39.6 (us gal)                 | 150L         |
| Auxiliary Power           | 12V                          |              | 12V                           |              |
| Control Voltage           | 12V                          |              | 12V                           |              |
| Hydraulic System Capacity | 39.6 (us gal)                | 150L         | 42.3 (us gal)                 | 160L         |
| Hydraulic Tank Capacity   | 20.1 (us gal)                | 76L          | 19.8 (us gal)                 | 75L          |
| Drive                     | 4WD                          |              | 4WD                           |              |
| Tire                      |                              |              |                               |              |
| Туре                      | 315/55 D20 Foam-filled Tires |              | 355/55 D625 Foam-filled Tires |              |
| Weight                    |                              |              |                               |              |
| Gross                     | 15653 lb                     | 7100kg       | 24251 lb                      | 11000kg      |