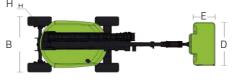

#### ZA45J/ZA62J

Comply with ANSI/CSA Standard

| Model                     | ZA45J                        |              | ZA62J                         |              |
|---------------------------|------------------------------|--------------|-------------------------------|--------------|
|                           | Imperial                     | Metric       | Imperial                      | Metric       |
|                           |                              | Size         |                               |              |
| Work Height               | 51ft 10in                    | 15.80m       | 68ft 8in                      | 20.93m       |
| Platform Height           | 45ft 3in                     | 13.80m       | 62ft 1in                      | 18.93m       |
| Horizontal Outreach       | 27ft 3in                     | 8.30m        | 40ft 6in                      | 12.35m       |
| Up and Over Height        | 24ft 9in                     | 7.55m        | 27ft 3in                      | 8.3m         |
| A - Stowed Length         | 21ft 7in                     | 6.57m        | 29ft 11in                     | 9.12m        |
| B - Stowed Width          | 7ft 7in                      | 2.30m        | 8ft 2in                       | 2.49m        |
| C - Stowed Height         | 7ft 5in                      | 2.27m        | 8ft 6in                       | 2.58m        |
| D - Platform Length       | 6ft                          | 1.83m        | 8/6ft                         | 2.44/1.83m   |
| E - Platform Width        | 2ft 6in                      | 0.76m        | 3ft/2ft 6in                   | 0.91/0.76m   |
| F - Wheelbase             | 7ft 9in                      | 2.36m        | 8ft 3in                       | 2.52m        |
| G - Ground Clearance      | 1ft 5in                      | 0.42m        | 1ft 5in                       | 0.42m        |
| Performance               |                              |              |                               |              |
| Platform Capacity         | 660 lb                       | 300kg        | 550 lb                        | 250kg        |
| Drive Speed               | 4.23 mph                     | 6.8km/h      | 3.79 mph                      | 6.1km/h      |
| Gradeability              | 45% (24°)                    | 45%(24°)     | 45%(24°)                      | 45%(24°)     |
| Axles Oscillation         | 4in                          | 0.1m         | 8in                           | 0.2m         |
| Turning Radius (Inside)   | 6ft 9in                      | 2.06m        | 8ft 3in                       | 2.51m        |
| Turning Radius (Outside)  | 15ft 8in                     | 4.78m        | 17ft 11in                     | 5.47m        |
| Swing                     | 355°                         |              | 360° continuous               |              |
| Platform Rotation         | ±90°                         |              | ±90°                          |              |
| H-Tail Swing              | 0                            |              | 0                             |              |
| Max. Working Slope        | 5°                           |              | 5°                            |              |
| Max. Wind Speed           | 27.96mph                     | 12.5m/s      | 27.96mph                      | 12.5m/s      |
|                           |                              | Power        |                               |              |
| Diesel Engine             | Kubota V2403<br>Deutz D2.9L4 |              | Kubota V2403                  |              |
| Engine Power              | 48.3hp/2600rpm               | 36kw/2600rpm | 48.3hp/2600rpm                | 36kw/2600rpr |
| Fuel Tank Capacity        | 17.2 (us gal)                | 65L          | 39.6 (us gal)                 | 150L         |
| Auxiliary Power           | 12V                          |              | 12V                           |              |
| Control Voltage           | 12V                          |              | 12V                           |              |
| Hydraulic System Capacity | 39.6 (us gal)                | 150L         | 42.3 (us gal)                 | 160L         |
| Hydraulic Tank Capacity   | 20.1 (us gal)                | 76L          | 19.8 (us gal)                 | 75L          |
| Drive                     | 4WD                          |              | 4WD                           |              |
| Tire                      |                              |              |                               |              |
| Туре                      | 315/55 D20 Foam-filled Tires |              | 355/55 D625 Foam-filled Tires |              |
| Weight                    |                              |              |                               |              |
| Gross                     | 15653 lb                     | 7100kg       | 24251 lb                      | 11000kg      |