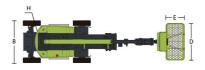

### ZA46JE/ZA64JE

Comply with ANSI/CSA Standard

| Work Height Platform Height Horizontal Outreach Up and Over Height A - Stowed Length B - Stowed Width C - Stowed Height D - Platform Length E - Platform Width F - Wheelbase G - Ground Clearance | 52ft 6in 45ft 11in 24ft 7in 25ft 5in 21ft 8in 5ft 9in 6ft 7in 4ft 12in 2ft 6in 6ft 9in 8in            | Metric  Size  16m  14m  7.50m  7.74m  6.6m  1.75m  2m  1.52m  0.76m  2.05m  0.20m | 70ft 4in 63ft 10in 39ft 6in 27ft 1in 28ft 7in 8ft 2in 8ft 3in 6.00ft(standard) 8.01ft(option) 2.49ft(standard) 2.99ft(option) 8ft 3in | 21.45m 19.45m 19.45m 12.05m 8.25m 8.72m 2.49m 2.56m 1.83m(standard) 2.44 (option) 0.76m(standard) 0.91(option)              |
|---------------------------------------------------------------------------------------------------------------------------------------------------------------------------------------------------|-------------------------------------------------------------------------------------------------------|-----------------------------------------------------------------------------------|---------------------------------------------------------------------------------------------------------------------------------------|-----------------------------------------------------------------------------------------------------------------------------|
| Platform Height Horizontal Outreach Up and Over Height A - Stowed Length B - Stowed Width C - Stowed Height D - Platform Length E - Platform Width F - Wheelbase                                  | 45ft 11in<br>24ft 7in<br>25ft 5in<br>21ft 8in<br>5ft 9in<br>6ft 7in<br>4ft 12in<br>2ft 6in<br>6ft 9in | 16m 14m 7.50m 7.74m 6.6m 1.75m 2m 1.52m 0.76m 2.05m                               | 63ft 10in 39ft 6in 27ft 1in 28ft 7in 8ft 2in 8ft 3in 6.00ft(standard) 8.01ft(option) 2.49ft(standard) 2.99ft(option)                  | 19.45m<br>12.05m<br>8.25m<br>8.72m<br>2.49m<br>2.56m<br>1.83m(standard)<br>2.44 (option)<br>0.76m(standard)<br>0.91(option) |
| Platform Height Horizontal Outreach Up and Over Height A - Stowed Length B - Stowed Width C - Stowed Height D - Platform Length E - Platform Width F - Wheelbase                                  | 45ft 11in<br>24ft 7in<br>25ft 5in<br>21ft 8in<br>5ft 9in<br>6ft 7in<br>4ft 12in<br>2ft 6in<br>6ft 9in | 14m 7.50m 7.74m 6.6m 1.75m 2m 1.52m 0.76m 2.05m                                   | 63ft 10in 39ft 6in 27ft 1in 28ft 7in 8ft 2in 8ft 3in 6.00ft(standard) 8.01ft(option) 2.49ft(standard) 2.99ft(option)                  | 19.45m<br>12.05m<br>8.25m<br>8.72m<br>2.49m<br>2.56m<br>1.83m(standard)<br>2.44 (option)<br>0.76m(standard)<br>0.91(option) |
| Horizontal Outreach Up and Over Height A - Stowed Length B - Stowed Width C - Stowed Height D - Platform Length E - Platform Width F - Wheelbase                                                  | 24ft 7in 25ft 5in 21ft 8in 5ft 9in 6ft 7in 4ft 12in 2ft 6in 6ft 9in                                   | 7.50m<br>7.74m<br>6.6m<br>1.75m<br>2m<br>1.52m<br>0.76m                           | 39ft 6in<br>27ft 1in<br>28ft 7in<br>8ft 2in<br>8ft 3in<br>6.00ft(standard)<br>8.01ft(option)<br>2.49ft(standard)<br>2.99ft(option)    | 12.05m<br>8.25m<br>8.72m<br>2.49m<br>2.56m<br>1.83m(standard)<br>2.44 (option)<br>0.76m(standard)<br>0.91(option)           |
| Up and Over Height A - Stowed Length B - Stowed Width C - Stowed Height D - Platform Length E - Platform Width F - Wheelbase                                                                      | 25ft 5in 21ft 8in 5ft 9in 6ft 7in 4ft 12in 2ft 6in 6ft 9in                                            | 7.74m<br>6.6m<br>1.75m<br>2m<br>1.52m<br>0.76m                                    | 27ft 1in<br>28ft 7in<br>8ft 2in<br>8ft 3in<br>6.00ft(standard)<br>8.01ft(option)<br>2.49ft(standard)<br>2.99ft(option)                | 8.25m<br>8.72m<br>2.49m<br>2.56m<br>1.83m(standard)<br>2.44 (option)<br>0.76m(standard)<br>0.91(option)                     |
| A - Stowed Length B - Stowed Width C - Stowed Height D - Platform Length E - Platform Width F - Wheelbase                                                                                         | 21ft 8in 5ft 9in 6ft 7in 4ft 12in 2ft 6in 6ft 9in                                                     | 6.6m<br>1.75m<br>2m<br>1.52m<br>0.76m                                             | 28ft 7in<br>8ft 2in<br>8ft 3in<br>6.00ft(standard)<br>8.01ft(option)<br>2.49ft(standard)<br>2.99ft(option)                            | 8.72m<br>2.49m<br>2.56m<br>1.83m(standard)<br>2.44 (option)<br>0.76m(standard)<br>0.91(option)                              |
| B - Stowed Width C - Stowed Height D - Platform Length E - Platform Width F - Wheelbase                                                                                                           | 5ft 9in<br>6ft 7in<br>4ft 12in<br>2ft 6in<br>6ft 9in                                                  | 1.75m<br>2m<br>1.52m<br>0.76m                                                     | 8ft 2in<br>8ft 3in<br>6.00ft(standard)<br>8.01ft(option)<br>2.49ft(standard)<br>2.99ft(option)                                        | 2.49m<br>2.56m<br>1.83m(standard)<br>2.44 (option)<br>0.76m(standard)<br>0.91(option)                                       |
| C - Stowed Height  D - Platform Length  E - Platform Width  F - Wheelbase                                                                                                                         | 6ft 7in 4ft 12in 2ft 6in 6ft 9in                                                                      | 2m<br>1.52m<br>0.76m<br>2.05m                                                     | 8ft 3in 6.00ft(standard) 8.01ft(option) 2.49ft(standard) 2.99ft(option)                                                               | 2.56m  1.83m(standard) 2.44 (option)  0.76m(standard) 0.91(option)                                                          |
| D - Platform Length  E - Platform Width  F - Wheelbase                                                                                                                                            | 4ft 12in<br>2ft 6in<br>6ft 9in                                                                        | 1.52m<br>0.76m<br>2.05m                                                           | 6.00ft(standard)<br>8.01ft(option)<br>2.49ft(standard)<br>2.99ft(option)                                                              | 1.83m(standard)<br>2.44 (option)<br>0.76m(standard)<br>0.91(option)                                                         |
| E - Platform Width F - Wheelbase                                                                                                                                                                  | 2ft 6in<br>6ft 9in                                                                                    | 0.76m<br>2.05m                                                                    | 8.01ft(option) 2.49ft(standard) 2.99ft(option)                                                                                        | 2.44 (option) 0.76m(standard 0.91(option)                                                                                   |
| F - Wheelbase                                                                                                                                                                                     | 6ft 9in                                                                                               | 2.05m                                                                             | 2.99ft(option)                                                                                                                        | 0.91(option)                                                                                                                |
|                                                                                                                                                                                                   |                                                                                                       |                                                                                   | 8ft 3in                                                                                                                               | 2 52                                                                                                                        |
| G - Ground Clearance                                                                                                                                                                              | 8in                                                                                                   | 0.20m                                                                             |                                                                                                                                       | 2.52m                                                                                                                       |
|                                                                                                                                                                                                   |                                                                                                       |                                                                                   | 1ft 1in                                                                                                                               | 0.33m                                                                                                                       |
|                                                                                                                                                                                                   |                                                                                                       | Performance                                                                       |                                                                                                                                       |                                                                                                                             |
| Platform Capacity                                                                                                                                                                                 | 510 lb                                                                                                | 230kg                                                                             | 550 lb                                                                                                                                | 250kg                                                                                                                       |
| Drive Speed                                                                                                                                                                                       | 3.79 mph                                                                                              | 6.1km/h                                                                           | 3.79 mph                                                                                                                              | 6.1km/h                                                                                                                     |
| Gradeability                                                                                                                                                                                      | 30%(                                                                                                  | [17°)                                                                             | 45%(24°)                                                                                                                              |                                                                                                                             |
| Axles Oscillation                                                                                                                                                                                 | /                                                                                                     | /                                                                                 | 8in                                                                                                                                   | 0.20m                                                                                                                       |
| Turning Radius (Inside)                                                                                                                                                                           | 2ft 7in                                                                                               | 0.79m                                                                             | 9ft 1in                                                                                                                               | 2.78m                                                                                                                       |
| Turning Radius (Outside)                                                                                                                                                                          | 10ft 4in                                                                                              | 3.15m                                                                             | 18ft                                                                                                                                  | 5.49m                                                                                                                       |
| Swing                                                                                                                                                                                             | 360° co                                                                                               | ntinuous                                                                          | 360° continuous                                                                                                                       |                                                                                                                             |
| Platform Rotation                                                                                                                                                                                 | ±9                                                                                                    | 00°                                                                               | ±90°                                                                                                                                  |                                                                                                                             |
| H-Tail Swing                                                                                                                                                                                      | Oin                                                                                                   | 0m                                                                                | 2ft                                                                                                                                   | 0.6m                                                                                                                        |
| Max. Working Slope                                                                                                                                                                                | 2/                                                                                                    | ′4°                                                                               | 3/                                                                                                                                    | 5°                                                                                                                          |
| Max. Wind Speed                                                                                                                                                                                   | 27.96mph                                                                                              | 12.5m/s                                                                           | 27.96mph                                                                                                                              | 12.5m/s                                                                                                                     |
|                                                                                                                                                                                                   |                                                                                                       | Power                                                                             |                                                                                                                                       |                                                                                                                             |
| Battery                                                                                                                                                                                           | 24×2V/320Ah                                                                                           |                                                                                   | 24×2V/440Ah                                                                                                                           |                                                                                                                             |
| Charger                                                                                                                                                                                           | 48V/60A                                                                                               |                                                                                   | 48V/60A                                                                                                                               |                                                                                                                             |
| Drive Motor                                                                                                                                                                                       | AC 32V                                                                                                | AC 32V                                                                            | AC 32V                                                                                                                                | AC 32V                                                                                                                      |
| Lift Motor                                                                                                                                                                                        | DC 48V                                                                                                | DC 48V                                                                            | AC 32V                                                                                                                                | AC 32V                                                                                                                      |
| Auxiliary Power                                                                                                                                                                                   |                                                                                                       | l Pump                                                                            |                                                                                                                                       | / DC                                                                                                                        |
| Hydraulic Tank Capacity                                                                                                                                                                           | 7.9 (us gal)                                                                                          | 30L                                                                               | 19.8 (us gal)                                                                                                                         | 75L                                                                                                                         |
| Drive                                                                                                                                                                                             | 2V                                                                                                    | VD                                                                                |                                                                                                                                       | ND                                                                                                                          |
|                                                                                                                                                                                                   |                                                                                                       | Tire                                                                              |                                                                                                                                       |                                                                                                                             |
| Туре                                                                                                                                                                                              | 240/55D17.5 F                                                                                         | oam-filled Tires                                                                  | 33×12 D610 F                                                                                                                          | oam-filled Tires                                                                                                            |
|                                                                                                                                                                                                   |                                                                                                       | Weight                                                                            |                                                                                                                                       |                                                                                                                             |
| Gross                                                                                                                                                                                             | 14991 lb                                                                                              | 6800kg                                                                            | 20283 lb                                                                                                                              | 9200kg                                                                                                                      |