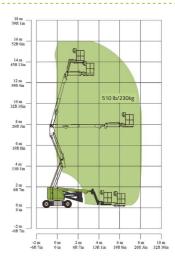

|                                                                                                                             |
| Gross                                                                                                                                                                                             | 14991 lb                                                                                              | 6800kg                                                                            | 20283 lb                                                                                                                              | 9200kg                                                                                                                      |







Range of Motion ZA46JE



Range of Motion ZA64JE