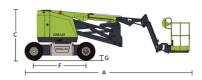

### ZA46JE/ZA64JE

Comply with ANSI/CSA Standard

| Work Height Platform Height Horizontal Outreach Up and Over Height A - Stowed Length B - Stowed Width C - Stowed Height D - Platform Length E - Platform Width F - Wheelbase G - Ground Clearance | 52ft 6in 45ft 11in 24ft 7in 25ft 5in 21ft 8in 5ft 9in 6ft 7in 4ft 12in 2ft 6in 6ft 9in 8in            | Metric  Size  16m  14m  7.50m  7.74m  6.6m  1.75m  2m  1.52m  0.76m  2.05m  0.20m | 70ft 4in 63ft 10in 39ft 6in 27ft 1in 28ft 7in 8ft 2in 8ft 3in 6.00ft(standard) 8.01ft(option) 2.49ft(standard) 2.99ft(option) 8ft 3in | 21.45m 19.45m 19.45m 12.05m 8.25m 8.72m 2.49m 2.56m 1.83m(standard) 2.44 (option) 0.76m(standard) 0.91(option)              |
|---------------------------------------------------------------------------------------------------------------------------------------------------------------------------------------------------|-------------------------------------------------------------------------------------------------------|-----------------------------------------------------------------------------------|---------------------------------------------------------------------------------------------------------------------------------------|-----------------------------------------------------------------------------------------------------------------------------|
| Platform Height Horizontal Outreach Up and Over Height A - Stowed Length B - Stowed Width C - Stowed Height D - Platform Length E - Platform Width F - Wheelbase                                  | 45ft 11in<br>24ft 7in<br>25ft 5in<br>21ft 8in<br>5ft 9in<br>6ft 7in<br>4ft 12in<br>2ft 6in<br>6ft 9in | 16m 14m 7.50m 7.74m 6.6m 1.75m 2m 1.52m 0.76m 2.05m                               | 63ft 10in 39ft 6in 27ft 1in 28ft 7in 8ft 2in 8ft 3in 6.00ft(standard) 8.01ft(option) 2.49ft(standard) 2.99ft(option)                  | 19.45m<br>12.05m<br>8.25m<br>8.72m<br>2.49m<br>2.56m<br>1.83m(standard)<br>2.44 (option)<br>0.76m(standard)<br>0.91(option) |
| Platform Height Horizontal Outreach Up and Over Height A - Stowed Length B - Stowed Width C - Stowed Height D - Platform Length E - Platform Width F - Wheelbase                                  | 45ft 11in<br>24ft 7in<br>25ft 5in<br>21ft 8in<br>5ft 9in<br>6ft 7in<br>4ft 12in<br>2ft 6in<br>6ft 9in | 14m 7.50m 7.74m 6.6m 1.75m 2m 1.52m 0.76m 2.05m                                   | 63ft 10in 39ft 6in 27ft 1in 28ft 7in 8ft 2in 8ft 3in 6.00ft(standard) 8.01ft(option) 2.49ft(standard) 2.99ft(option)                  | 19.45m<br>12.05m<br>8.25m<br>8.72m<br>2.49m<br>2.56m<br>1.83m(standard)<br>2.44 (option)<br>0.76m(standard)<br>0.91(option) |
| Horizontal Outreach Up and Over Height A - Stowed Length B - Stowed Width C - Stowed Height D - Platform Length E - Platform Width F - Wheelbase                                                  | 24ft 7in 25ft 5in 21ft 8in 5ft 9in 6ft 7in 4ft 12in 2ft 6in 6ft 9in                                   | 7.50m<br>7.74m<br>6.6m<br>1.75m<br>2m<br>1.52m<br>0.76m                           | 39ft 6in<br>27ft 1in<br>28ft 7in<br>8ft 2in<br>8ft 3in<br>6.00ft(standard)<br>8.01ft(option)<br>2.49ft(standard)<br>2.99ft(option)    | 12.05m<br>8.25m<br>8.72m<br>2.49m<br>2.56m<br>1.83m(standard)<br>2.44 (option)<br>0.76m(standard)<br>0.91(option)           |
| Up and Over Height A - Stowed Length B - Stowed Width C - Stowed Height D - Platform Length E - Platform Width F - Wheelbase                                                                      | 25ft 5in 21ft 8in 5ft 9in 6ft 7in 4ft 12in 2ft 6in 6ft 9in                                            | 7.74m<br>6.6m<br>1.75m<br>2m<br>1.52m<br>0.76m                                    | 27ft 1in<br>28ft 7in<br>8ft 2in<br>8ft 3in<br>6.00ft(standard)<br>8.01ft(option)<br>2.49ft(standard)<br>2.99ft(option)                | 8.25m<br>8.72m<br>2.49m<br>2.56m<br>1.83m(standard)<br>2.44 (option)<br>0.76m(standard)<br>0.91(option)                     |
| A - Stowed Length B - Stowed Width C - Stowed Height D - Platform Length E - Platform Width F - Wheelbase                                                                                         | 21ft 8in 5ft 9in 6ft 7in 4ft 12in 2ft 6in 6ft 9in                                                     | 6.6m<br>1.75m<br>2m<br>1.52m<br>0.76m                                             | 28ft 7in<br>8ft 2in<br>8ft 3in<br>6.00ft(standard)<br>8.01ft(option)<br>2.49ft(standard)<br>2.99ft(option)                            | 8.72m<br>2.49m<br>2.56m<br>1.83m(standard)<br>2.44 (option)<br>0.76m(standard)<br>0.91(option)                              |
| B - Stowed Width C - Stowed Height D - Platform Length E - Platform Width F - Wheelbase                                                                                                           | 5ft 9in<br>6ft 7in<br>4ft 12in<br>2ft 6in<br>6ft 9in                                                  | 1.75m<br>2m<br>1.52m<br>0.76m                                                     | 8ft 2in<br>8ft 3in<br>6.00ft(standard)<br>8.01ft(option)<br>2.49ft(standard)<br>2.99ft(option)                                        | 2.49m<br>2.56m<br>1.83m(standard)<br>2.44 (option)<br>0.76m(standard)<br>0.91(option)                                       |
| C - Stowed Height  D - Platform Length  E - Platform Width  F - Wheelbase                                                                                                                         | 6ft 7in 4ft 12in 2ft 6in 6ft 9in                                                                      | 2m<br>1.52m<br>0.76m<br>2.05m                                                     | 8ft 3in 6.00ft(standard) 8.01ft(option) 2.49ft(standard) 2.99ft(option)                                                               | 2.56m  1.83m(standard) 2.44 (option)  0.76m(standard) 0.91(option)                                                          |
| D - Platform Length  E - Platform Width  F - Wheelbase                                                                                                                                            | 4ft 12in<br>2ft 6in<br>6ft 9in                                                                        | 1.52m<br>0.76m<br>2.05m                                                           | 6.00ft(standard)<br>8.01ft(option)<br>2.49ft(standard)<br>2.99ft(option)                                                              | 1.83m(standard)<br>2.44 (option)<br>0.76m(standard)<br>0.91(option)                                                         |
| E - Platform Width F - Wheelbase                                                                                                                                                                  | 2ft 6in<br>6ft 9in                                                                                    | 0.76m<br>2.05m                                                                    | 8.01ft(option) 2.49ft(standard) 2.99ft(option)                                                                                        | 2.44 (option) 0.76m(standard 0.91(option)                                                                                   |
| F - Wheelbase                                                                                                                                                                                     | 6ft 9in                                                                                               | 2.05m                                                                             | 2.99ft(option)                                                                                                                        | 0.91(option)                                                                                                                |
|                                                                                                                                                                                                   |                                                                                                       |                                                                                   | 8ft 3in                                                                                                                               | 2 52                                                                                                                        |
| G - Ground Clearance                                                                                                                                                                              | 8in                                                                                                   | 0.20m                                                                             |                                                                                                                                       | 2.52m                                                                                                                       |
|                                                                                                                                                                                                   |                                                                                                       |                                                                                   | 1ft 1in                                                                                                                               | 0.33m                                                                                                                       |
|                                                                                                                                                                                                   |                                                                                                       | Performance                                                                       |                                                                                                                                       |                                                                                                                             |
| Platform Capacity                                                                                                                                                                                 | 510 lb                                                                                                | 230kg                                                                             | 550 lb                                                                                                                                | 250kg                                                                                                                       |
| Drive Speed                                                                                                                                                                                       | 3.79 mph                                                                                              | 6.1km/h                                                                           | 3.79 mph                                                                                                                              | 6.1km/h                                                                                                                     |
| Gradeability                                                                                                                                                                                      | 30%(                                                                                                  | [17°)                                                                             | 45%(24°)                                                                                                                              |                                                                                                                             |
| Axles Oscillation                                                                                                                                                                                 | /                                                                                                     | /                                                                                 | 8in                                                                                                                                   | 0.20m                                                                                                                       |
| Turning Radius (Inside)                                                                                                                                                                           | 2ft 7in                                                                                               | 0.79m                                                                             | 9ft 1in                                                                                                                               | 2.78m                                                                                                                       |
| Turning Radius (Outside)                                                                                                                                                                          | 10ft 4in                                                                                              | 3.15m                                                                             | 18ft                                                                                                                                  | 5.49m                                                                                                                       |
| Swing                                                                                                                                                                                             | 360° co                                                                                               | ntinuous                                                                          | 360° continuous                                                                                                                       |                                                                                                                             |
| Platform Rotation                                                                                                                                                                                 | ±9                                                                                                    | 00°                                                                               | ±90°                                                                                                                                  |                                                                                                                             |
| H-Tail Swing                                                                                                                                                                                      | Oin                                                                                                   | 0m                                                                                | 2ft                                                                                                                                   | 0.6m                                                                                                                        |
| Max. Working Slope                                                                                                                                                                                | 2/                                                                                                    | ′4°                                                                               | 3/                                                                                                                                    | 5°                                                                                                                          |
| Max. Wind Speed                                                                                                                                                                                   | 27.96mph                                                                                              | 12.5m/s                                                                           | 27.96mph                                                                                                                              | 12.5m/s                                                                                                                     |
|                                                                                                                                                                                                   |                                                                                                       | Power                                                                             |                                                                                                                                       |                                                                                                                             |
| Battery                                                                                                                                                                                           | 24×2V/320Ah                                                                                           |                                                                                   | 24×2V/440Ah                                                                                                                           |                                                                                                                             |
| Charger                                                                                                                                                                                           | 48V/60A                                                                                               |                                                                                   | 48V/60A                                                                                                                               |                                                                                                                             |
| Drive Motor                                                                                                                                                                                       | AC 32V                                                                                                | AC 32V                                                                            | AC 32V                                                                                                                                | AC 32V                                                                                                                      |
| Lift Motor                                                                                                                                                                                        | DC 48V                                                                                                | DC 48V                                                                            | AC 32V                                                                                                                                | AC 32V                                                                                                                      |
| Auxiliary Power                                                                                                                                                                                   |                                                                                                       | l Pump                                                                            |                                                                                                                                       | / DC                                                                                                                        |
| Hydraulic Tank Capacity                                                                                                                                                                           | 7.9 (us gal)                                                                                          | 30L                                                                               | 19.8 (us gal)                                                                                                                         | 75L                                                                                                                         |
| Drive                                                                                                                                                                                             | 2V                                                                                                    | VD                                                                                |                                                                                                                                       | ND                                                                                                                          |
|                                                                                                                                                                                                   |                                                                                                       | Tire                                                                              |                                                                                                                                       |                                                                                                                             |
| Туре                                                                                                                                                                                              | 240/55D17.5 F                                                                                         | oam-filled Tires                                                                  | 33×12 D610 F                                                                                                                          | oam-filled Tires                                                                                                            |
|                                                                                                                                                                                                   |                                                                                                       | Weight                                                                            |                                                                                                                                       |                                                                                                                             |
| Gross                                                                                                                                                                                             | 14991 lb                                                                                              | 6800kg                                                                            | 20283 lb                                                                                                                              | 9200kg                                                                                                                      |