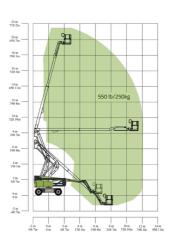

### ZA46JE/ZA64JE

Comply with ANSI/CSA Standard

| Work Height Platform Height Horizontal Outreach Up and Over Height A - Stowed Length B - Stowed Width C - Stowed Height D - Platform Length E - Platform Width F - Wheelbase G - Ground Clearance | 52ft 6in 45ft 11in 24ft 7in 25ft 5in 21ft 8in 5ft 9in 6ft 7in 4ft 12in 2ft 6in 6ft 9in 8in            | Metric  Size  16m  14m  7.50m  7.74m  6.6m  1.75m  2m  1.52m  0.76m  2.05m  0.20m | 70ft 4in 63ft 10in 39ft 6in 27ft 1in 28ft 7in 8ft 2in 8ft 3in 6.00ft(standard) 8.01ft(option) 2.49ft(standard) 2.99ft(option) 8ft 3in | 21.45m 19.45m 19.45m 12.05m 8.25m 8.72m 2.49m 2.56m 1.83m(standard) 2.44 (option) 0.76m(standard) 0.91(option)              |
|---------------------------------------------------------------------------------------------------------------------------------------------------------------------------------------------------|-------------------------------------------------------------------------------------------------------|-----------------------------------------------------------------------------------|---------------------------------------------------------------------------------------------------------------------------------------|-----------------------------------------------------------------------------------------------------------------------------|
| Platform Height Horizontal Outreach Up and Over Height A - Stowed Length B - Stowed Width C - Stowed Height D - Platform Length E - Platform Width F - Wheelbase                                  | 45ft 11in<br>24ft 7in<br>25ft 5in<br>21ft 8in<br>5ft 9in<br>6ft 7in<br>4ft 12in<br>2ft 6in<br>6ft 9in | 16m 14m 7.50m 7.74m 6.6m 1.75m 2m 1.52m 0.76m 2.05m                               | 63ft 10in 39ft 6in 27ft 1in 28ft 7in 8ft 2in 8ft 3in 6.00ft(standard) 8.01ft(option) 2.49ft(standard) 2.99ft(option)                  | 19.45m<br>12.05m<br>8.25m<br>8.72m<br>2.49m<br>2.56m<br>1.83m(standard)<br>2.44 (option)<br>0.76m(standard)<br>0.91(option) |
| Platform Height Horizontal Outreach Up and Over Height A - Stowed Length B - Stowed Width C - Stowed Height D - Platform Length E - Platform Width F - Wheelbase                                  | 45ft 11in<br>24ft 7in<br>25ft 5in<br>21ft 8in<br>5ft 9in<br>6ft 7in<br>4ft 12in<br>2ft 6in<br>6ft 9in | 14m 7.50m 7.74m 6.6m 1.75m 2m 1.52m 0.76m 2.05m                                   | 63ft 10in 39ft 6in 27ft 1in 28ft 7in 8ft 2in 8ft 3in 6.00ft(standard) 8.01ft(option) 2.49ft(standard) 2.99ft(option)                  | 19.45m<br>12.05m<br>8.25m<br>8.72m<br>2.49m<br>2.56m<br>1.83m(standard)<br>2.44 (option)<br>0.76m(standard)<br>0.91(option) |
| Horizontal Outreach Up and Over Height A - Stowed Length B - Stowed Width C - Stowed Height D - Platform Length E - Platform Width F - Wheelbase                                                  | 24ft 7in 25ft 5in 21ft 8in 5ft 9in 6ft 7in 4ft 12in 2ft 6in 6ft 9in                                   | 7.50m<br>7.74m<br>6.6m<br>1.75m<br>2m<br>1.52m<br>0.76m                           | 39ft 6in<br>27ft 1in<br>28ft 7in<br>8ft 2in<br>8ft 3in<br>6.00ft(standard)<br>8.01ft(option)<br>2.49ft(standard)<br>2.99ft(option)    | 12.05m<br>8.25m<br>8.72m<br>2.49m<br>2.56m<br>1.83m(standard)<br>2.44 (option)<br>0.76m(standard)<br>0.91(option)           |
| Up and Over Height A - Stowed Length B - Stowed Width C - Stowed Height D - Platform Length E - Platform Width F - Wheelbase                                                                      | 25ft 5in 21ft 8in 5ft 9in 6ft 7in 4ft 12in 2ft 6in 6ft 9in                                            | 7.74m<br>6.6m<br>1.75m<br>2m<br>1.52m<br>0.76m                                    | 27ft 1in<br>28ft 7in<br>8ft 2in<br>8ft 3in<br>6.00ft(standard)<br>8.01ft(option)<br>2.49ft(standard)<br>2.99ft(option)                | 8.25m<br>8.72m<br>2.49m<br>2.56m<br>1.83m(standard)<br>2.44 (option)<br>0.76m(standard)<br>0.91(option)                     |
| A - Stowed Length B - Stowed Width C - Stowed Height D - Platform Length E - Platform Width F - Wheelbase                                                                                         | 21ft 8in 5ft 9in 6ft 7in 4ft 12in 2ft 6in 6ft 9in                                                     | 6.6m<br>1.75m<br>2m<br>1.52m<br>0.76m                                             | 28ft 7in<br>8ft 2in<br>8ft 3in<br>6.00ft(standard)<br>8.01ft(option)<br>2.49ft(standard)<br>2.99ft(option)                            | 8.72m<br>2.49m<br>2.56m<br>1.83m(standard)<br>2.44 (option)<br>0.76m(standard)<br>0.91(option)                              |
| B - Stowed Width C - Stowed Height D - Platform Length E - Platform Width F - Wheelbase                                                                                                           | 5ft 9in<br>6ft 7in<br>4ft 12in<br>2ft 6in<br>6ft 9in                                                  | 1.75m<br>2m<br>1.52m<br>0.76m                                                     | 8ft 2in<br>8ft 3in<br>6.00ft(standard)<br>8.01ft(option)<br>2.49ft(standard)<br>2.99ft(option)                                        | 2.49m<br>2.56m<br>1.83m(standard)<br>2.44 (option)<br>0.76m(standard)<br>0.91(option)                                       |
| C - Stowed Height  D - Platform Length  E - Platform Width  F - Wheelbase                                                                                                                         | 6ft 7in 4ft 12in 2ft 6in 6ft 9in                                                                      | 2m<br>1.52m<br>0.76m<br>2.05m                                                     | 8ft 3in 6.00ft(standard) 8.01ft(option) 2.49ft(standard) 2.99ft(option)                                                               | 2.56m  1.83m(standard) 2.44 (option)  0.76m(standard) 0.91(option)                                                          |
| D - Platform Length  E - Platform Width  F - Wheelbase                                                                                                                                            | 4ft 12in<br>2ft 6in<br>6ft 9in                                                                        | 1.52m<br>0.76m<br>2.05m                                                           | 6.00ft(standard)<br>8.01ft(option)<br>2.49ft(standard)<br>2.99ft(option)                                                              | 1.83m(standard)<br>2.44 (option)<br>0.76m(standard)<br>0.91(option)                                                         |
| E - Platform Width F - Wheelbase                                                                                                                                                                  | 2ft 6in<br>6ft 9in                                                                                    | 0.76m<br>2.05m                                                                    | 8.01ft(option) 2.49ft(standard) 2.99ft(option)                                                                                        | 2.44 (option) 0.76m(standard 0.91(option)                                                                                   |
| F - Wheelbase                                                                                                                                                                                     | 6ft 9in                                                                                               | 2.05m                                                                             | 2.99ft(option)                                                                                                                        | 0.91(option)                                                                                                                |
|                                                                                                                                                                                                   |                                                                                                       |                                                                                   | 8ft 3in                                                                                                                               | 2 52                                                                                                                        |
| G - Ground Clearance                                                                                                                                                                              | 8in                                                                                                   | 0.20m                                                                             |                                                                                                                                       | 2.52m                                                                                                                       |
|                                                                                                                                                                                                   |                                                                                                       |                                                                                   | 1ft 1in                                                                                                                               | 0.33m                                                                                                                       |
|                                                                                                                                                                                                   |                                                                                                       | Performance                                                                       |                                                                                                                                       |                                                                                                                             |
| Platform Capacity                                                                                                                                                                                 | 510 lb                                                                                                | 230kg                                                                             | 550 lb                                                                                                                                | 250kg                                                                                                                       |
| Drive Speed                                                                                                                                                                                       | 3.79 mph                                                                                              | 6.1km/h                                                                           | 3.79 mph                                                                                                                              | 6.1km/h                                                                                                                     |
| Gradeability                                                                                                                                                                                      | 30%(                                                                                                  | [17°)                                                                             | 45%(24°)                                                                                                                              |                                                                                                                             |
| Axles Oscillation                                                                                                                                                                                 | /                                                                                                     | /                                                                                 | 8in                                                                                                                                   | 0.20m                                                                                                                       |
| Turning Radius (Inside)                                                                                                                                                                           | 2ft 7in                                                                                               | 0.79m                                                                             | 9ft 1in                                                                                                                               | 2.78m                                                                                                                       |
| Turning Radius (Outside)                                                                                                                                                                          | 10ft 4in                                                                                              | 3.15m                                                                             | 18ft                                                                                                                                  | 5.49m                                                                                                                       |
| Swing                                                                                                                                                                                             | 360° co                                                                                               | ntinuous                                                                          | 360° continuous                                                                                                                       |                                                                                                                             |
| Platform Rotation                                                                                                                                                                                 | ±9                                                                                                    | 00°                                                                               | ±90°                                                                                                                                  |                                                                                                                             |
| H-Tail Swing                                                                                                                                                                                      | Oin                                                                                                   | 0m                                                                                | 2ft                                                                                                                                   | 0.6m                                                                                                                        |
| Max. Working Slope                                                                                                                                                                                | 2/                                                                                                    | ′4°                                                                               | 3/                                                                                                                                    | 5°                                                                                                                          |
| Max. Wind Speed                                                                                                                                                                                   | 27.96mph                                                                                              | 12.5m/s                                                                           | 27.96mph                                                                                                                              | 12.5m/s                                                                                                                     |
|                                                                                                                                                                                                   |                                                                                                       | Power                                                                             |                                                                                                                                       |                                                                                                                             |
| Battery                                                                                                                                                                                           | 24×2V/320Ah                                                                                           |                                                                                   | 24×2V/440Ah                                                                                                                           |                                                                                                                             |
| Charger                                                                                                                                                                                           | 48V/60A                                                                                               |                                                                                   | 48V/60A                                                                                                                               |                                                                                                                             |
| Drive Motor                                                                                                                                                                                       | AC 32V                                                                                                | AC 32V                                                                            | AC 32V                                                                                                                                | AC 32V                                                                                                                      |
| Lift Motor                                                                                                                                                                                        | DC 48V                                                                                                | DC 48V                                                                            | AC 32V                                                                                                                                | AC 32V                                                                                                                      |
| Auxiliary Power                                                                                                                                                                                   |                                                                                                       | l Pump                                                                            |                                                                                                                                       | / DC                                                                                                                        |
| Hydraulic Tank Capacity                                                                                                                                                                           | 7.9 (us gal)                                                                                          | 30L                                                                               | 19.8 (us gal)                                                                                                                         | 75L                                                                                                                         |
| Drive                                                                                                                                                                                             | 2V                                                                                                    | VD                                                                                |                                                                                                                                       | ND                                                                                                                          |
|                                                                                                                                                                                                   |                                                                                                       | Tire                                                                              |                                                                                                                                       |                                                                                                                             |
| Туре                                                                                                                                                                                              | 240/55D17.5 F                                                                                         | oam-filled Tires                                                                  | 33×12 D610 F                                                                                                                          | oam-filled Tires                                                                                                            |
|                                                                                                                                                                                                   |                                                                                                       | Weight                                                                            |                                                                                                                                       |                                                                                                                             |
| Gross                                                                                                                                                                                             | 14991 lb                                                                                              | 6800kg                                                                            | 20283 lb                                                                                                                              | 9200kg                                                                                                                      |

Range of Motion ZA46JE

Range of Motion ZA64JE