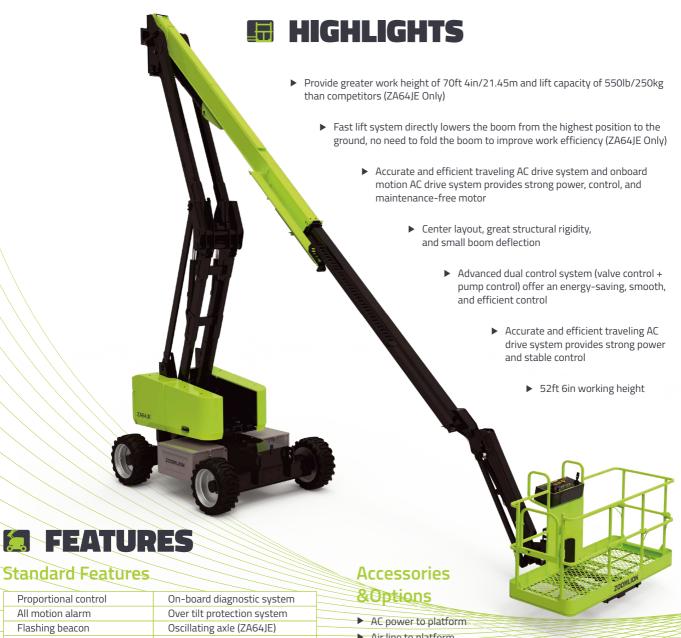

## ZOOMLION **ELECTRIC ARTICULATING BOOM LIFTS** ZA46JE/ZA64JE

Comply with ANSI/CSA Standard

# ELECTRIC ARTICULATING BOOM LIFTS