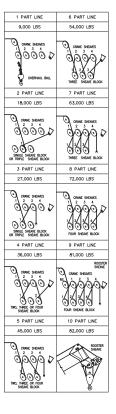

- NOTE: 1. Deductions must be made from rated loads for lifting accessories: fixed jibs, telescopic jibs, overhaul balls, load hooks, snatch blocks and load blocks
  - 2. Lift line ratings are based on 5/8" 18 x 19 rotation resistant wire rope with a minimum breaking strength of 45400 lbs (sf>5).
  - 3. Sheaves numbered from left to right when viewed facing the crane