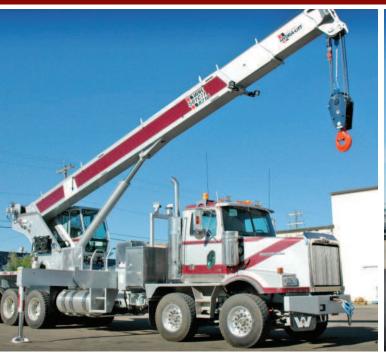

# **50 TON** WHL50TC77 TAXI

Hydra-Lift WHL50TC77 Swing Cab Cranes, with a 50 ton lift rating, are ideally suited for the most demanding heavy lift jobs.

Out and down outriggers have independently operated horizontal extension cylinders and vertical jack cylinders, for true stability on uneven surfaces or in tight locations. Fully equipped cabs provide the operator with a comfortable working environment in all weather conditions. Mounted on a single steer tri-drive rear axle chassis, or tandem steer tandem rear axle chassis, WHL50TC77 Cranes deliver heavy lifting performance.

#### **FEATURES & BENEFITS**

- 50-ton lifting capacity (82,000 lbs at 10' radius)
- 87' tip height (fully extended)
- 3 section 77' fully proportional boom
- 30.5' retracted length
- Continuous rotation
- 15,000 lb, 2 speed grooved drum planetary winch with integral brake for high efficiency and security, includes cable packer
- Out and down outriggers