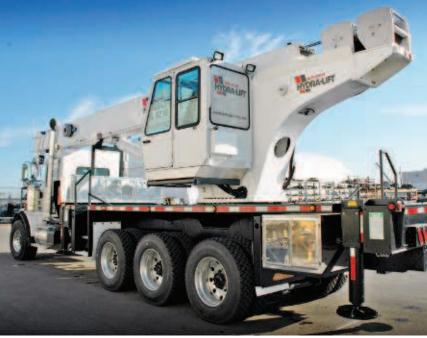

# **50 TON** WHL50TC77 TAXI

Hydra-Lift WHL50TC77 Swing Cab Cranes, with a 50 ton lift rating, are ideally suited for the most demanding heavy lift jobs.

Out and down outriggers have independently operated horizontal extension cylinders and vertical jack cylinders, for true stability on uneven surfaces or in tight locations. Fully equipped cabs provide the operator with a comfortable working environment in all weather conditions. Mounted on a single steer tri-drive rear axle chassis, or tandem steer tandem rear axle chassis, WHL50TC77 Cranes deliver heavy lifting performance.

#### **FEATURES & BENEFITS**

- 50-ton lifting capacity (82,000 lbs at 10' radius)
- 87' tip height (fully extended)
- 3 section 77' fully proportional boom
- 30.5' retracted length
- Continuous rotation
- 15,000 lb, 2 speed grooved drum planetary winch with integral brake for high efficiency and security, includes cable packer
- Out and down outriggers