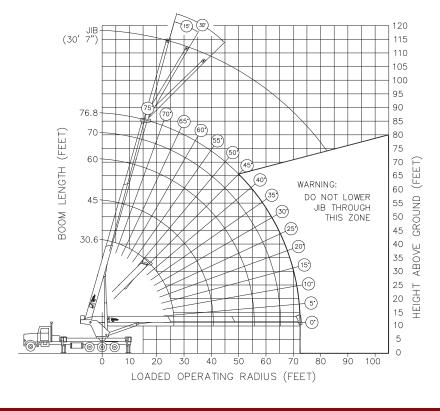

## **LOAD CHARTS AND SPECIFICATIONS**

| LOADED<br>OPERATING RADIUS | LOADED<br>BOOM ANGLE | RETRACTED<br>BOOM LENGTH | LOADED<br>BOOM ANGLE | BOOM<br>LENGTH | LOADED<br>BOOM ANGLE | BOOM   | LOADED<br>BOOM ANGLE | EXTENDED<br>BOOM LENGTH | LOADED<br>OPERATING RADIUS | 30'7" ORIENTABLE JIB |       |         |           |         |      |
|----------------------------|----------------------|--------------------------|----------------------|----------------|----------------------|----------------|----------------------|----------------|----------------------|----------------|----------------------|--------|----------------------|-------------------------|----------------------------|----------------------|-------|---------|-----------|---------|------|
|                            |                      |                          |                      |                |                      |                |                      |                |                      |                |                      |        |                      |                         |                            | 0°                   |       | 15°     |           | 30°     |      |
|                            |                      |                          |                      |                |                      |                |                      |                |                      |                |                      |        |                      |                         |                            | BOOM                 | LOAD  | BOOM    | LOAD      | BOOM    | LOAD |
| FEET                       | <°                   | 30.6′                    | <°                   | 40′            | <°                   | 50′            | <°                   | 60′            | <°                   | 70′            | <°                   | 74′    | <°                   | 76.8′                   | FEET                       | <°                   | LB    | <°      | LB        | <°      | LB   |
| 10                         | 62                   | 82,000                   | 69                   | 61,200         | 74                   | 56,250         |                      |                |                      |                |                      |        |                      |                         | 10                         |                      |       |         |           |         |      |
| 12                         | 58                   | 74,000                   | 66                   | 61,200         | 71                   | 56,250         | 74                   | 50,000         |                      |                |                      |        |                      |                         | 12                         |                      |       |         |           |         |      |
| 15                         | 51                   | 63,500                   | 61                   | 59,000         | 67                   | 52,800         | 71                   | 45,000         | 74                   | 36,000         |                      |        |                      |                         | 15                         |                      |       |         |           |         |      |
| 20                         | 37                   | 47,500                   | 53                   | 47,500         | 61                   | 42,000         | 66                   | 38,500         | 70                   | 31,000         | 72                   | 30,000 | 72                   | 28,000                  | 20                         |                      |       |         |           |         |      |
| 25                         | 16                   | 37,000                   | 43                   | 36,900         | 54                   | 32,900         | 61                   | 31,000         | 65                   | 27,000         | 68                   | 26,000 | 68                   | 25,000                  | 25                         |                      |       |         |           |         |      |
| 30                         |                      |                          | 31                   | 28,200         | 47                   | 28,500         | 55                   | 27,500         | 61                   | 24,000         | 64                   | 23,200 | 64                   | 22,000                  | 30                         | 71                   | 8,500 |         |           |         |      |
| 35                         |                      |                          | 12                   | 20,900         | 38                   | 21,100         | 49                   | 21,200         | 56                   | 21,300         | 59                   | 20,600 | 59                   | 19,500                  | 35                         | 69                   | 8,250 | 73      | 6,800     |         |      |
| 40                         |                      |                          |                      |                | 28                   | 16,400         | 43                   | 16,500         | 51                   | 16,600         | 54                   | 16,600 | 55                   | 16,700                  | 40                         | 66                   |       | 70      |           | 73      |      |
| 45                         |                      |                          |                      |                | 11                   | 13,100         | 35                   | 13,200         | 45                   | 13,300         | 49                   | 13,300 | 50                   | 13,400                  | 45                         | 63                   | 6,600 | 67      | 5,600     | 70      | 5,00 |
| 50                         |                      |                          |                      |                |                      |                | 26                   | 10,800         | 39                   | 10,900         | 44                   | 10,900 | 45                   | 11,000                  | 50                         | 60                   | 6,150 | 64      | 5,100     | 67      | 4,75 |
|                            |                      |                          |                      |                |                      |                | 10                   | 9,000          | 32                   | 9,000          | 38                   | 9,100  | 40                   | 9,100                   |                            | 56                   | 5,500 | 61      | 4,600     | 64      | 4,30 |
| 60                         |                      |                          |                      |                |                      |                |                      |                | 24                   | 7,600          | 31                   | 7,600  | 33                   | 7,600                   | 60                         | 53                   | 5,000 | 57      | 4,200     | 60      | 3,90 |
| 65                         |                      |                          |                      |                |                      |                |                      |                | 9                    | 6,400          | 22                   | 6,400  | 26                   | 6,500                   | 65                         | 50                   | 4,600 | 54      | 3,900     | 56      | 3,65 |
| 70                         |                      |                          |                      |                |                      |                |                      |                |                      |                |                      |        | 15                   | 5,500                   | 70                         |                      |       | 50      | 3,500     | 53      | 3,40 |
| 75                         |                      |                          |                      |                |                      |                |                      |                |                      |                |                      |        |                      |                         | 75                         |                      |       |         |           | 49      | 3,10 |
|                            |                      | 975lbs                   |                      | 675lbs         |                      | 500lbs         |                      | 425lbs         |                      | 375lbs         |                      | 350lbs |                      | 325lbs                  |                            |                      | Ded   | uctions | for Stowe | ed lib_ |      |