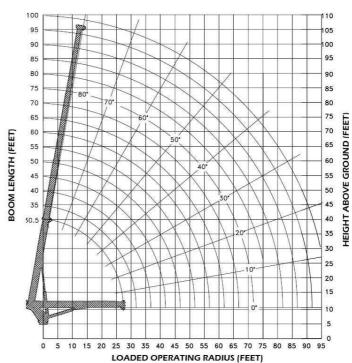

## **FEATURES AND SPECIFICATIONS**

| MAXIMUM RATED LOAD IN LBS. WITH OUTRIGGERS FULLY EXTENDED |                                                                                              |                          |                      |             |                      |             |                      | ED          |                      |             |                      |                         |
|-----------------------------------------------------------|----------------------------------------------------------------------------------------------|--------------------------|----------------------|-------------|----------------------|-------------|----------------------|-------------|----------------------|-------------|----------------------|-------------------------|
| Loaded<br>Operating<br>Radius                             | LOADED<br>BOOM ANGLE                                                                         | RETRACTED<br>BOOM LENGTH | LOADED<br>BOOM ANGLE | BOOM LENGTH | LOADED<br>BOOM ANGLE | EXTENDED<br>BOOM LENGTH |
| FEET                                                      | <°                                                                                           | 30′ 2″                   | <°                   | 45 ft       | <°                   | 60 ft       | <°                   | 75 ft       | <°                   | 90 ft       | <°                   | 96′ 11″                 |
| 5                                                         | 75                                                                                           | 80,000                   |                      |             |                      |             |                      |             |                      |             |                      |                         |
| 8                                                         | 69                                                                                           | 71,000                   | 76                   | 45,000      |                      |             |                      |             |                      |             |                      |                         |
| 10                                                        | 65                                                                                           | 63,500                   | 73                   | 45,000      | 78                   | 38,000      |                      |             |                      |             |                      |                         |
| 12                                                        | 60                                                                                           | 56,000                   | 71                   | 44,500      | 76                   | 35,000      | 78                   | 29,000      |                      |             |                      |                         |
| 15                                                        | 54                                                                                           | 45,600                   | 66                   | 40,300      | 73                   | 32,000      | 76                   | 27,000      | 78                   | 21,000      | 78                   | 20,000                  |
| 20                                                        | 40                                                                                           | 32,300                   | 59                   | 32,800      | 68                   | 27,000      | 72                   | 23,000      | 76                   | 19,000      | 76                   | 18,000                  |
| 25                                                        | 21                                                                                           | 24,350                   | 52                   | 25,600      | 62                   | 24,000      | 68                   | 18,000      | 72                   | 17,000      | 73                   | 15,000                  |
| 30                                                        |                                                                                              |                          | 43                   | 20,100      | 56                   | 19,500      | 64                   | 16,000      | 69                   | 15,000      | 70                   | 13,500                  |
| 35                                                        |                                                                                              |                          | 32                   | 16,100      | 51                   | 14,785      | 59                   | 13,000      | 65                   | 12,000      | 67                   | 12,000                  |
| 40                                                        |                                                                                              |                          | 16                   | 13,200      | 44                   | 11,770      | 55                   | 11,000      | 62                   | 11,000      | 64                   | 10,000                  |
| 45                                                        |                                                                                              |                          |                      |             | 37                   | 9,700       | 50                   | 9,000       | 58                   | 9,000       | 60                   | 8,900                   |
| 50                                                        |                                                                                              |                          |                      |             | 28                   | 8,200       | 45                   | 7,600       | 54                   | 7,200       | 57                   | 7,000                   |
| 55                                                        |                                                                                              |                          |                      |             | 14                   | 7,000       | 39                   | 6,200       | 50                   | 6,000       | 53                   | 6,000                   |
| 60                                                        |                                                                                              |                          |                      |             |                      |             | 33                   | 5,500       | 46                   | 5,200       | 49                   | 5,000                   |
| 65                                                        |                                                                                              |                          |                      |             |                      |             | 24                   | 4,800       | 41                   | 4,500       | 45                   | 4,300                   |
| 70                                                        |                                                                                              |                          |                      |             |                      |             |                      |             | 36                   | 3,900       | 41                   | 3,700                   |
| 75                                                        |                                                                                              |                          |                      |             |                      |             |                      |             | 30                   | 3,400       | 36                   | 3,200                   |
| 80                                                        |                                                                                              |                          |                      |             |                      |             |                      |             | 23                   | 2,900       | 31                   | 2,800                   |
| 85                                                        |                                                                                              |                          |                      |             |                      |             |                      |             |                      |             | 25                   | 2,400                   |
| 90                                                        |                                                                                              |                          |                      |             |                      |             |                      |             |                      |             | 17                   | 1,700                   |
| RATINGS A                                                 | RATINGS ABOVE THE HEAVY LINE ARE BASED ON STRUCTURAL COMPETENCEAND NOT ON MACHINE STABILITY. |                          |                      |             |                      |             |                      |             |                      |             |                      |                         |