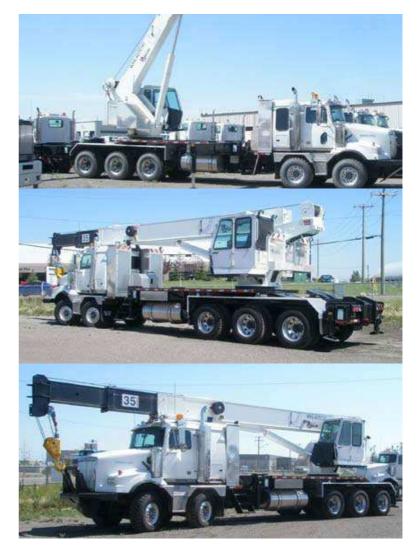

# WHL40TC97

The Weldco WHL40TC97 offers a four-section 97 ft fully proportional boom. The tapered rear sub frame is compatible with a fifth wheel installation, allowing the operator the ability to haul material directly to and from the job-site. A comfortable and fully equipped operator swing-cab is standard equipment.

#### **Features:**

- 40 Ton lifting capacity
- 105' tip height (fully extended)
- 4 section 97' fully proportional boom
- 30' retracted length
- Continuous rotation
- 15,000 lb, 2 speed grooved drum planetary winch
- Tapered rear subframe for fifth wheel installation
- Out and down outriggers
- Oil cooler