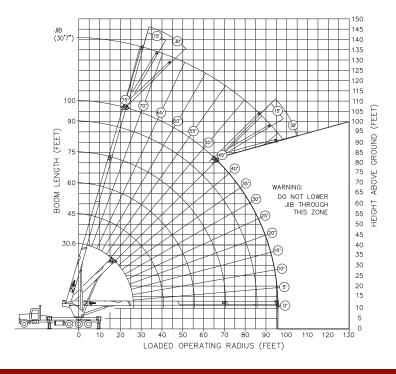

## **LOAD CHARTS AND SPECIFICATIONS**

| MAXIMUM RATED LOAD IN LBS. WITH OUTRIGGERS FULLY EXTENDED                                     |                      |                          |                      |                |                      |                |                      |                |                      |                |                      |                         |                            |                           |       |      |       |      |       |
|-----------------------------------------------------------------------------------------------|----------------------|--------------------------|----------------------|----------------|----------------------|----------------|----------------------|----------------|----------------------|----------------|----------------------|-------------------------|----------------------------|---------------------------|-------|------|-------|------|-------|
| S                                                                                             | LOADED<br>BOOM ANGLE | RETRACTED<br>BOOM LENGTH | LOADED<br>BOOM ANGLE | BOOM<br>LENGTH | LOADED<br>BOOM ANGLE | EXTENDED<br>BOOM LENGTH | LOADED<br>OPERATING RADIUS | 30'7" ORIENTABLE JIB      |       |      |       |      |       |
| LOADED<br>OPERATING RADIUS                                                                    |                      |                          |                      |                |                      |                |                      |                |                      |                |                      |                         |                            | O°                        |       | 15°  |       | 30°  |       |
|                                                                                               |                      |                          |                      |                |                      |                |                      |                |                      |                |                      |                         |                            | BOOM                      | LOAD  | BOOM | LOAD  | BOOM | LOAD  |
| FEET                                                                                          | <°                   | 30.6′                    | <°                   | 45'            | <°                   | 60′            | <°                   | 75′            | <°                   | 90′            | <°                   | 100′                    | FEET                       | <°                        | LB    | <°   | LB    | <°   | LB    |
| 10                                                                                            | 63                   | 82,000                   | 72                   | 51,000         |                      |                |                      |                |                      |                |                      |                         | 10                         |                           |       |      |       |      |       |
| 12                                                                                            | 58                   | 72,000                   | 69                   | 51,000         |                      |                |                      |                |                      |                |                      |                         | 12                         |                           |       |      |       |      |       |
| 15                                                                                            | 51                   | 61,800                   | 65                   | 51,000         | 72                   | 40,000         |                      |                |                      |                |                      |                         | 15                         |                           |       |      |       |      |       |
| 20                                                                                            | 37                   | 46,500                   | 58                   | 47,500         | 67                   | 38,000         | 71                   | 27,500         |                      |                |                      |                         | 20                         |                           |       |      |       |      |       |
| 25                                                                                            | 17                   | 36,800                   | 50                   | 36,500         | 61                   | 30,500         | 67                   | 24,500         | 71                   | 24,300         | 73                   | 18,000                  | 25                         |                           |       |      |       |      |       |
| 30                                                                                            |                      |                          | 41                   | 29,000         | 56                   | 27,500         | 63                   | 21,500         | 68                   | 21,300         | 70                   | 17,500                  | 30                         |                           |       |      |       |      |       |
| 35                                                                                            |                      |                          | 30                   | 21,300         | 50                   | 21,800         | 59                   | 19,100         | 65                   | 19,100         | 67                   | 15,900                  | 35                         |                           |       |      |       |      |       |
| 40                                                                                            |                      |                          | 11                   | 16,400         | 43                   | 16,900         | 54                   | 17,000         | 61                   | 17,000         | 64                   | 14,100                  | 40                         | 70                        | 8,500 |      |       |      |       |
| 45                                                                                            |                      |                          |                      |                | 35                   | 13,400         | 43                   | 13,700         | 57                   | 13,900         | 61                   | 12,500                  | 45                         | 68                        | 8,250 | 71   | 6,800 | 74   | 5,900 |
| 50                                                                                            |                      |                          |                      |                | 26                   | 10,900         | 44                   | 11,200         | 53                   | 11,300         | 57                   | 11,300                  | 50                         | 65                        | 7,200 | 69   | 6,300 | 72   | 5,500 |
| 55                                                                                            |                      |                          |                      |                | 13                   | 9,000          | 38                   | 9,200          | 49                   | 9,400          | 54                   | 9,500                   | 55                         | 63                        | 6,600 | 66   | 5,650 | 69   | 5,000 |
| 60                                                                                            |                      |                          |                      |                |                      |                | 31                   | 7,700          | 45                   | 7,900          | 50                   | 7,900                   | 60                         | 61                        | 6,150 | 64   | 5,300 | 67   | 4,750 |
| 65                                                                                            |                      |                          |                      |                |                      |                | 23                   | 6,500          | 40                   | 6,600          | 46                   | 6,700                   | 65                         | 58                        | 5,500 | 61   | 4,800 | 64   | 4,400 |
| 70                                                                                            |                      |                          |                      |                |                      |                |                      |                | 35                   | 5,600          | 42                   | 5,700                   | 70                         | 55                        | 5,000 | 59   | 4,550 | 61   | 4,100 |
| 75                                                                                            |                      |                          |                      |                |                      |                |                      |                | 29                   | 4,700          | 38                   | 4,800                   | 75                         | 53                        | 4,600 | 56   | 4,200 | 58   | 3,850 |
| 80                                                                                            |                      |                          |                      |                |                      |                |                      |                | 21                   | 4,000          | 33                   | 4,100                   | 80                         | 50                        | 4,100 | 53   | 3,900 | 56   | 3,650 |
| 85                                                                                            |                      |                          |                      |                |                      |                |                      |                |                      |                | 27                   | 3,400                   | 85                         | 47                        | 3,700 | 50   | 3,650 | 53   | 3,450 |
| 90                                                                                            |                      |                          |                      |                |                      |                |                      |                |                      |                | 20                   | 2,900                   | 90                         |                           |       | 47   | 3,400 | 49   | 3,200 |
| 95                                                                                            |                      |                          |                      |                |                      |                |                      |                |                      |                |                      |                         | 95                         |                           |       |      |       | 46   | 3,050 |
|                                                                                               |                      | 975lbs                   |                      | 675lbs         |                      | 500lbs         |                      | 425lbs         |                      | 375lbs         |                      | 325lbs                  |                            | Deductions for Stowed Jib |       |      |       |      |       |
| RATINGS ABOVE THE HEAVY LINE ARE BASED ON STRUCTURAL COMPETENCE AND NOT ON MACHINE STABILITY. |                      |                          |                      |                |                      |                |                      |                |                      |                |                      |                         |                            |                           |       |      |       |      |       |