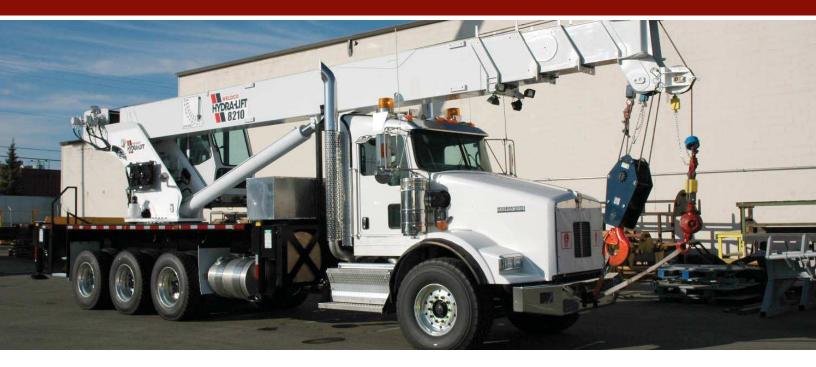

# **50 TON**WHL50TC100 TAXI

Hydra-Lift WHL50TC100 Swing Cab Cranes, with a 50 ton lift rating, are ideally suited for the most demanding heavy lift jobs.

Out and down outriggers have independently operated horizontal extension cylinders and vertical jack cylinders, for true stability on uneven surfaces or in tight locations. Fully equipped cabs provide the operator with a comfortable working environment in all weather conditions. Mounted on a single steer tri-drive rear axle chassis, or tandem steer tandem rear axle chassis, WHL50TC100 Cranes deliver heavy lifting performance.

#### **FEATURES & BENEFITS**

- 50-ton lifting capacity (82,000lbs at 10' radius)
- 110' tip height (fully extended)
- 4 section 100' fully proportional boom
- 30.5' retracted length
- Continuous rotation
- 15,000 lb, 2 speed grooved drum planetary winch with integral brake for high efficiency and security, includes cable packer
- Out and down outriggers
- Dual fan oil cooler