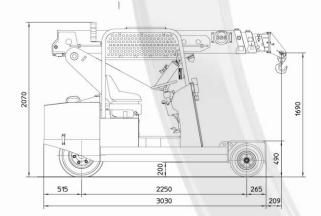

## **FEATURES**

MAX CAPACITY 5.000kg
MAX BOOM EXTENSION 4,88 m
MAX BOOM ANGLE 55°
MIN BOOM ANGLE 0°
WEIGHT 5.500 kg
CONFORMITY 2006/42 CE; 2014/30 CE; 2014/35 CE; 2000/14 CE; EN 13000

| CHASSIS          | 5 wheels structure made in high quality steel, with internal counterweights                                                                                                    |
|------------------|--------------------------------------------------------------------------------------------------------------------------------------------------------------------------------|
| WHEELS           | Front: n°4 superelastic wheels 16x7 – R8"<br>Rear: n°1 superelastic wheel 23x10 – R12"                                                                                         |
| TRACTION         | Rear traction with electric motor DC 7 kW                                                                                                                                      |
| HYDRAULIC SYSTEM | Powered by electric motor DC – 5 kW maximum pressure 210 bar                                                                                                                   |
| BRAKES           | N°1 brake shoe on rear wheel                                                                                                                                                   |
| STEERING         | Rear steering by hydraulic motor installed on fifth wheel                                                                                                                      |
| воом             | Manufactured in high quality steel, composed by four elements: main boom and three telescopic hydraulic sections                                                               |
| POWER SUPPLY     | Electric                                                                                                                                                                       |
| BATTERY          | 48V - 575 Ah                                                                                                                                                                   |
| BOOM'S CONTROL   | By proportional distributor with levers inside the cabin                                                                                                                       |
| DRIVE CONTROL    | By pedals and steering wheel inside the cabin                                                                                                                                  |
| SAFETY SYSTEM    | Electronic load moment indicator (LMI) with display for load, boom's position and boom's angle control                                                                         |
| OPTIONALS        | Hydraulic winch, manual Jib, hydraulic Jib, radio remote control, non marking wheels, chain hoist, battery watering system, on board battery charger, carry deck, closed cabin |