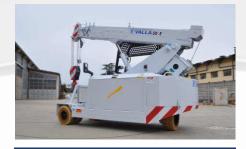

## 50 E

## Ride on pick&carry crane with 5.000 kg capacity

## **FEATURES**

MAX CAPACITY 5.000kg
MAX BOOM EXTENSION 4,88 m
MAX BOOM ANGLE 55°
MIN BOOM ANGLE 0°
WEIGHT 5.500 kg
CONFORMITY 2006/42 CE; 2014/30 CE; 2014/35 CE; 2000/14 CE; EN 13000

| CHASSIS          | 5 wheels structure made in high quality steel, with internal counterweights                                                                                                    |
|------------------|--------------------------------------------------------------------------------------------------------------------------------------------------------------------------------|
| WHEELS           | Front: n°4 superelastic wheels 16x7 – R8"<br>Rear: n°1 superelastic wheel 23x10 – R12"                                                                                         |
| TRACTION         | Rear traction with electric motor DC 7 kW                                                                                                                                      |
| HYDRAULIC SYSTEM | Powered by electric motor DC – 5 kW maximum pressure 210 bar                                                                                                                   |
| BRAKES           | N°1 brake shoe on rear wheel                                                                                                                                                   |
| STEERING         | Rear steering by hydraulic motor installed on fifth wheel                                                                                                                      |
| воом             | Manufactured in high quality steel, composed by four elements: main boom and three telescopic hydraulic sections                                                               |
| POWER SUPPLY     | Electric                                                                                                                                                                       |
| BATTERY          | 48V - 575 Ah                                                                                                                                                                   |
| BOOM'S CONTROL   | By proportional distributor with levers inside the cabin                                                                                                                       |
| DRIVE CONTROL    | By pedals and steering wheel inside the cabin                                                                                                                                  |
| SAFETY SYSTEM    | Electronic load moment indicator (LMI) with display for load, boom's position and boom's angle control                                                                         |
| OPTIONALS        | Hydraulic winch, manual Jib, hydraulic Jib, radio remote control, non marking wheels, chain hoist, battery watering system, on board battery charger, carry deck, closed cabin |