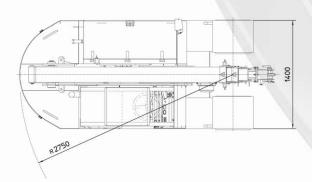

All specifications are subject to change. Consult Valla for latest specifications

Rear steering with 180° rotation for maximum manoeuvrability

Operator's cabin with ergonomic controls and digital display for the electronic load moment indicator