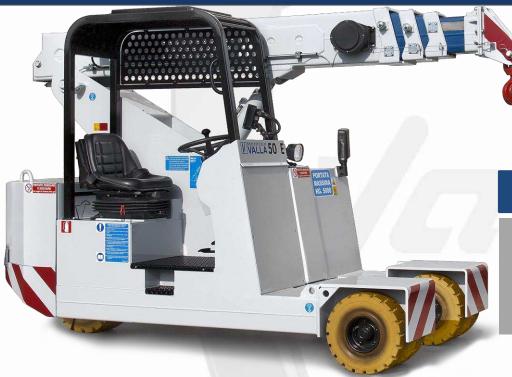

## 50 E

## Ride on pick&carry crane with 5.000 kg capacity

## **FEATURES**

MAX CAPACITY 5.000kg
MAX BOOM EXTENSION 4,88 m
MAX BOOM ANGLE 55°
MIN BOOM ANGLE 0°
WEIGHT 5.500 kg
CONFORMITY 2006/42 CE; 2014/30 CE; 2014/35 CE; 2000/14 CE; EN 13000

| CHASSIS          | 5 wheels structure made in high quality steel, with internal counterweights                                                                                                    |
|------------------|--------------------------------------------------------------------------------------------------------------------------------------------------------------------------------|
| WHEELS           | Front: n°4 superelastic wheels 16x7 – R8"<br>Rear: n°1 superelastic wheel 23x10 – R12"                                                                                         |
| TRACTION         | Rear traction with electric motor DC 7 kW                                                                                                                                      |
| HYDRAULIC SYSTEM | Powered by electric motor DC – 5 kW maximum pressure 210 bar                                                                                                                   |
| BRAKES           | N°1 brake shoe on rear wheel                                                                                                                                                   |
| STEERING         | Rear steering by hydraulic motor installed on fifth wheel                                                                                                                      |
| воом             | Manufactured in high quality steel, composed by four elements: main boom and three telescopic hydraulic sections                                                               |
| POWER SUPPLY     | Electric                                                                                                                                                                       |
| BATTERY          | 48V - 575 Ah                                                                                                                                                                   |
| BOOM'S CONTROL   | By proportional distributor with levers inside the cabin                                                                                                                       |
| DRIVE CONTROL    | By pedals and steering wheel inside the cabin                                                                                                                                  |
| SAFETY SYSTEM    | Electronic load moment indicator (LMI) with display for load, boom's position and boom's angle control                                                                         |
| OPTIONALS        | Hydraulic winch, manual Jib, hydraulic Jib, radio remote control, non marking wheels, chain hoist, battery watering system, on board battery charger, carry deck, closed cabin |