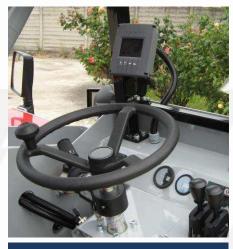

All specifications are subject to change. Consult Valla for latest specifications

Rear steering with 180° rotation for maximum manoeuvrability

Operator's cabin with ergonomic controls and digital display for the electronic load moment indicator