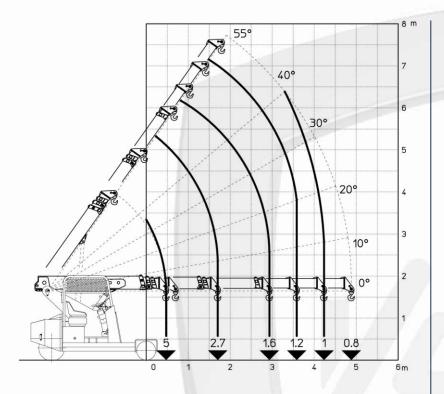

## **FEATURES**

MAX CAPACITY 5.000kg
MAX BOOM EXTENSION 4,88 m
MAX BOOM ANGLE 55°
MIN BOOM ANGLE 0°
WEIGHT 5.500 kg
CONFORMITY 2006/42 CE; 2014/30 CE; 2014/35 CE; 2000/14 CE; EN 13000

| CHASSIS          | 5 wheels structure made in high quality steel, with internal counterweights                                                                                                    |
|------------------|--------------------------------------------------------------------------------------------------------------------------------------------------------------------------------|
| WHEELS           | Front: n°4 superelastic wheels 16x7 – R8"<br>Rear: n°1 superelastic wheel 23x10 – R12"                                                                                         |
| TRACTION         | Rear traction with electric motor DC 7 kW                                                                                                                                      |
| HYDRAULIC SYSTEM | Powered by electric motor DC – 5 kW maximum pressure 210 bar                                                                                                                   |
| BRAKES           | N°1 brake shoe on rear wheel                                                                                                                                                   |
| STEERING         | Rear steering by hydraulic motor installed on fifth wheel                                                                                                                      |
| воом             | Manufactured in high quality steel, composed by four elements: main boom and three telescopic hydraulic sections                                                               |
| POWER SUPPLY     | Electric                                                                                                                                                                       |
| BATTERY          | 48V - 575 Ah                                                                                                                                                                   |
| BOOM'S CONTROL   | By proportional distributor with levers inside the cabin                                                                                                                       |
| DRIVE CONTROL    | By pedals and steering wheel inside the cabin                                                                                                                                  |
| SAFETY SYSTEM    | Electronic load moment indicator (LMI) with display for load, boom's position and boom's angle control                                                                         |
| OPTIONALS        | Hydraulic winch, manual Jib, hydraulic Jib, radio remote control, non marking wheels, chain hoist, battery watering system, on board battery charger, carry deck, closed cabin |