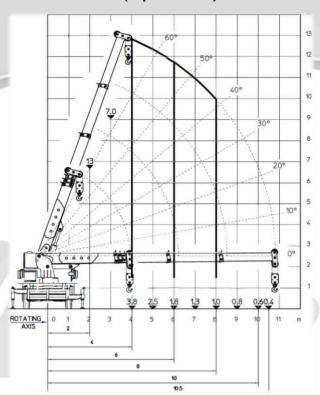

# 360° with outriggers at 50% (optional)

360° with outriggers at 0%

360° - on wheels

Ergonomic operator cabin

Indipendent crossbars and outriggers

Incredible handling

Lashing points are considered as option.