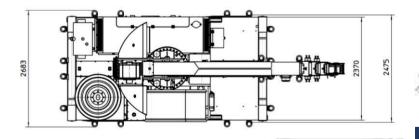

#### **FEATURES**

MAX CAPACITY 16.000 kg
MAX BOOM EXTENSION 10,5 m
MAX BOOM ANGLE 70°
MINIMUM BOOM ANGLE 0°
WEIGHT 16.000 kg
CONFORMITY 2006/42 CE; 2014/30
CE; 2014/35 CE; 2000/14 CE; EN

| CHASSIS        | 4 wheels, H shaped type structure made in high quality steel.                                                                                                                                            |
|----------------|----------------------------------------------------------------------------------------------------------------------------------------------------------------------------------------------------------|
| OPERATOR CABIN | Ergonomic compliance, wide glass surface, FOPS compliance (ISO 13000).                                                                                                                                   |
| WHEELS         | FRONT: n°2 pneumatic tyres 10.00 – R20" REAR: n°2 pneumatic tyres 10.00 – R20"                                                                                                                           |
| TRACTION       | Hydrostatic, permanent all wheels drive system .                                                                                                                                                         |
| SERVICE BRAKES | N°2 disc brakes in oil bath on front axle<br>N°2 disc brakes in oil bath on rear axle                                                                                                                    |
| PARKING BRAKE  | S.A.H.R disc brakes in oil bath on forward axle.                                                                                                                                                         |
| STEERING       | Double steering axles with three different configurations: rear steering mode, crab steering mode, articulate steering mode.                                                                             |
| LIGHTS         | Automotive headlamps and working light.                                                                                                                                                                  |
| TURRET         | 360° slewing feature.                                                                                                                                                                                    |
| воом           | Manufactured in high quality steel, made by four elements: main boom and three telescopic hydraulic sections, 16T hydraulic winch.                                                                       |
| FUEL           | 90l tank to refill with Diesel EN 590 only.                                                                                                                                                              |
| ENGINE         | In-line-4-cylinders Turbo Diesel 74.5 kW @ 2200 rpm meets EU97/68 Stage IIIA, U.S. Epa Tier III or In-line-4-cylinders commonrail Turbo Diesel 75 kW @ 2200 rpm meets EU97/68 Stage IV, U.S. Epa Tier IV |
| STABILIZATION  | 4 H-type outriggers installed on 4 indipendent H-type crossbars.                                                                                                                                         |
| BOOM CONTROL   | CAN-bus joystick inside the cabin.                                                                                                                                                                       |
| DRIVE CONTROL  | By pedal and steering wheel.                                                                                                                                                                             |
| SAFETY SYSTEM  | Electronic load moment indicator (LMI) with display for load, boom's position and boom's angle control.                                                                                                  |