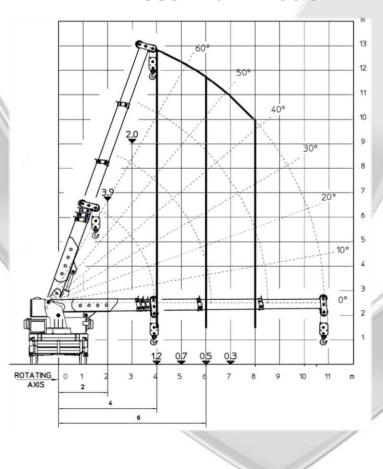

#### **FEATURES**

MAX CAPACITY 16.000 kg
MAX BOOM EXTENSION 10,5 m
MAX BOOM ANGLE 70°
MINIMUM BOOM ANGLE 0°
WEIGHT 16.000 kg
CONFORMITY 2006/42 CE; 2014/30
CE; 2014/35 CE; 2000/14 CE; EN

| CHASSIS        | 4 wheels, H shaped type structure made in high quality steel.                                                                                                                                            |
|----------------|----------------------------------------------------------------------------------------------------------------------------------------------------------------------------------------------------------|
| OPERATOR CABIN | Ergonomic compliance, wide glass surface, FOPS compliance (ISO 13000).                                                                                                                                   |
| WHEELS         | FRONT: n°2 pneumatic tyres 10.00 – R20" REAR: n°2 pneumatic tyres 10.00 – R20"                                                                                                                           |
| TRACTION       | Hydrostatic, permanent all wheels drive system .                                                                                                                                                         |
| SERVICE BRAKES | N°2 disc brakes in oil bath on front axle<br>N°2 disc brakes in oil bath on rear axle                                                                                                                    |
| PARKING BRAKE  | S.A.H.R disc brakes in oil bath on forward axle.                                                                                                                                                         |
| STEERING       | Double steering axles with three different configurations: rear steering mode, crab steering mode, articulate steering mode.                                                                             |
| LIGHTS         | Automotive headlamps and working light.                                                                                                                                                                  |
| TURRET         | 360° slewing feature.                                                                                                                                                                                    |
| воом           | Manufactured in high quality steel, made by four elements: main boom and three telescopic hydraulic sections, 16T hydraulic winch.                                                                       |
| FUEL           | 90l tank to refill with Diesel EN 590 only.                                                                                                                                                              |
| ENGINE         | In-line-4-cylinders Turbo Diesel 74.5 kW @ 2200 rpm meets EU97/68 Stage IIIA, U.S. Epa Tier III or In-line-4-cylinders commonrail Turbo Diesel 75 kW @ 2200 rpm meets EU97/68 Stage IV, U.S. Epa Tier IV |
| STABILIZATION  | 4 H-type outriggers installed on 4 indipendent H-type crossbars.                                                                                                                                         |
| BOOM CONTROL   | CAN-bus joystick inside the cabin.                                                                                                                                                                       |
| DRIVE CONTROL  | By pedal and steering wheel.                                                                                                                                                                             |
| SAFETY SYSTEM  | Electronic load moment indicator (LMI) with display for load, boom's position and boom's angle control.                                                                                                  |