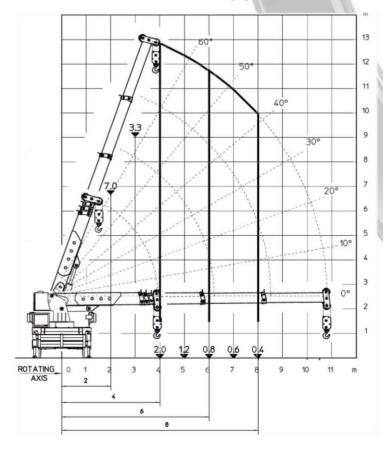

Electronic load moment indicator (LMI) with display for load, boom's position and boom's angle control.                                                                                                  |

Manual flying jib, radio remote control (for boom, turret, winch), InTouch system®, cabin air conditioning, Tyco Ansul® fire extinguishing system, self-lubricating system, bonding reel, airport

lights, collision avoidance cameras, crossbars with three different areas available per side (0%, 50%,

100%), spare wheel on deck.

**OPTIONALS** 

### Front/Rear – on outriggers 0-50\*-100%

#### Free on wheels





## Pick & Carry – V < 3 km/h





<sup>\*</sup>extension 50% is an option

#### 360° with outriggers at 100%

# 360° with outriggers at 50% (optional)



360° with outriggers at 0%



360° - on wheels







Ergonomic operator cabin







Indipendent crossbars and outriggers





Incredible handling

Lashing points are considered as option.





**VALLA MANITEX SRL** Via Leonardo da Vinci 12 29016 - Cortemaggiore (PC) - ITALY PHONE: +39 0523 256411 EMAIL: info@valla.com SITE: www.valla.com

Cod. 891.071 ed. 06/2018