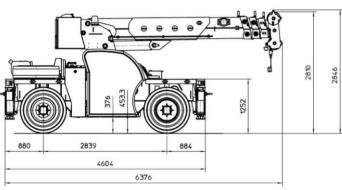

#### **FEATURES**

MAX CAPACITY 16.000 kg
MAX BOOM EXTENSION 10,5 m
MAX BOOM ANGLE 70°
MINIMUM BOOM ANGLE 0°
WEIGHT 16.000 kg
CONFORMITY 2006/42 CE; 2014/30
CE; 2014/35 CE; 2000/14 CE; EN

| CHASSIS        | 4 wheels, H shaped type structure made in high quality steel.                                                                                                                                            |
|----------------|----------------------------------------------------------------------------------------------------------------------------------------------------------------------------------------------------------|
| OPERATOR CABIN | Ergonomic compliance, wide glass surface, FOPS compliance (ISO 13000).                                                                                                                                   |
| WHEELS         | FRONT: n°2 pneumatic tyres 10.00 – R20" REAR: n°2 pneumatic tyres 10.00 – R20"                                                                                                                           |
| TRACTION       | Hydrostatic, permanent all wheels drive system .                                                                                                                                                         |
| SERVICE BRAKES | N°2 disc brakes in oil bath on front axle<br>N°2 disc brakes in oil bath on rear axle                                                                                                                    |
| PARKING BRAKE  | S.A.H.R disc brakes in oil bath on forward axle.                                                                                                                                                         |
| STEERING       | Double steering axles with three different configurations: rear steering mode, crab steering mode, articulate steering mode.                                                                             |
| LIGHTS         | Automotive headlamps and working light.                                                                                                                                                                  |
| TURRET         | 360° slewing feature.                                                                                                                                                                                    |
| воом           | Manufactured in high quality steel, made by four elements: main boom and three telescopic hydraulic sections, 16T hydraulic winch.                                                                       |
| FUEL           | 90l tank to refill with Diesel EN 590 only.                                                                                                                                                              |
| ENGINE         | In-line-4-cylinders Turbo Diesel 74.5 kW @ 2200 rpm meets EU97/68 Stage IIIA, U.S. Epa Tier III or In-line-4-cylinders commonrail Turbo Diesel 75 kW @ 2200 rpm meets EU97/68 Stage IV, U.S. Epa Tier IV |
| STABILIZATION  | 4 H-type outriggers installed on 4 indipendent H-type crossbars.                                                                                                                                         |
| BOOM CONTROL   | CAN-bus joystick inside the cabin.                                                                                                                                                                       |
| DRIVE CONTROL  | By pedal and steering wheel.                                                                                                                                                                             |
| SAFETY SYSTEM  | Electronic load moment indicator (LMI) with display for load, boom's position and boom's angle control.                                                                                                  |