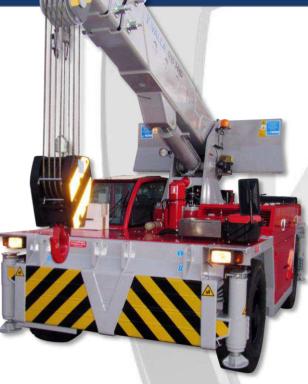

#### **FEATURES**

MAX CAPACITY 16.000 kg
MAX BOOM EXTENSION 10,5 m
MAX BOOM ANGLE 70°
MINIMUM BOOM ANGLE 0°
WEIGHT 16.000 kg
CONFORMITY 2006/42 CE; 2014/30
CE; 2014/35 CE; 2000/14 CE; EN

| CHASSIS        | 4 wheels, H shaped type structure made in high quality steel.                                                                                                                                            |
|----------------|----------------------------------------------------------------------------------------------------------------------------------------------------------------------------------------------------------|
| OPERATOR CABIN | Ergonomic compliance, wide glass surface, FOPS compliance (ISO 13000).                                                                                                                                   |
| WHEELS         | FRONT: n°2 pneumatic tyres 10.00 – R20" REAR: n°2 pneumatic tyres 10.00 – R20"                                                                                                                           |
| TRACTION       | Hydrostatic, permanent all wheels drive system .                                                                                                                                                         |
| SERVICE BRAKES | N°2 disc brakes in oil bath on front axle<br>N°2 disc brakes in oil bath on rear axle                                                                                                                    |
| PARKING BRAKE  | S.A.H.R disc brakes in oil bath on forward axle.                                                                                                                                                         |
| STEERING       | Double steering axles with three different configurations: rear steering mode, crab steering mode, articulate steering mode.                                                                             |
| LIGHTS         | Automotive headlamps and working light.                                                                                                                                                                  |
| TURRET         | 360° slewing feature.                                                                                                                                                                                    |
| воом           | Manufactured in high quality steel, made by four elements: main boom and three telescopic hydraulic sections, 16T hydraulic winch.                                                                       |
| FUEL           | 90l tank to refill with Diesel EN 590 only.                                                                                                                                                              |
| ENGINE         | In-line-4-cylinders Turbo Diesel 74.5 kW @ 2200 rpm meets EU97/68 Stage IIIA, U.S. Epa Tier III or In-line-4-cylinders commonrail Turbo Diesel 75 kW @ 2200 rpm meets EU97/68 Stage IV, U.S. Epa Tier IV |
| STABILIZATION  | 4 H-type outriggers installed on 4 indipendent H-type crossbars.                                                                                                                                         |
| BOOM CONTROL   | CAN-bus joystick inside the cabin.                                                                                                                                                                       |
| DRIVE CONTROL  | By pedal and steering wheel.                                                                                                                                                                             |
| SAFETY SYSTEM  | Electronic load moment indicator (LMI) with display for load, boom's position and boom's angle control.                                                                                                  |