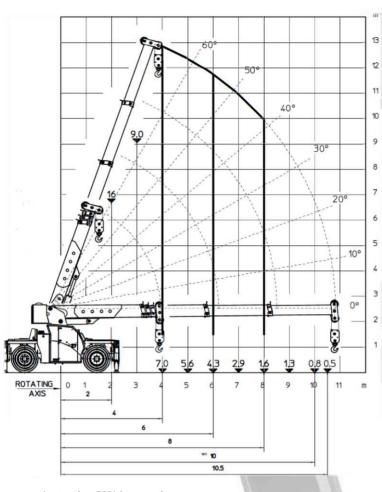

#### **FEATURES**

MAX CAPACITY 16.000 kg
MAX BOOM EXTENSION 10,5 m
MAX BOOM ANGLE 70°
MINIMUM BOOM ANGLE 0°
WEIGHT 16.000 kg
CONFORMITY 2006/42 CE; 2014/30
CE; 2014/35 CE; 2000/14 CE; EN

| CHASSIS        | 4 wheels, H shaped type structure made in high quality steel.                                                                                                                                            |
|----------------|----------------------------------------------------------------------------------------------------------------------------------------------------------------------------------------------------------|
| OPERATOR CABIN | Ergonomic compliance, wide glass surface, FOPS compliance (ISO 13000).                                                                                                                                   |
| WHEELS         | FRONT: n°2 pneumatic tyres 10.00 – R20" REAR: n°2 pneumatic tyres 10.00 – R20"                                                                                                                           |
| TRACTION       | Hydrostatic, permanent all wheels drive system .                                                                                                                                                         |
| SERVICE BRAKES | N°2 disc brakes in oil bath on front axle<br>N°2 disc brakes in oil bath on rear axle                                                                                                                    |
| PARKING BRAKE  | S.A.H.R disc brakes in oil bath on forward axle.                                                                                                                                                         |
| STEERING       | Double steering axles with three different configurations: rear steering mode, crab steering mode, articulate steering mode.                                                                             |
| LIGHTS         | Automotive headlamps and working light.                                                                                                                                                                  |
| TURRET         | 360° slewing feature.                                                                                                                                                                                    |
| воом           | Manufactured in high quality steel, made by four elements: main boom and three telescopic hydraulic sections, 16T hydraulic winch.                                                                       |
| FUEL           | 90l tank to refill with Diesel EN 590 only.                                                                                                                                                              |
| ENGINE         | In-line-4-cylinders Turbo Diesel 74.5 kW @ 2200 rpm meets EU97/68 Stage IIIA, U.S. Epa Tier III or In-line-4-cylinders commonrail Turbo Diesel 75 kW @ 2200 rpm meets EU97/68 Stage IV, U.S. Epa Tier IV |
| STABILIZATION  | 4 H-type outriggers installed on 4 indipendent H-type crossbars.                                                                                                                                         |
| BOOM CONTROL   | CAN-bus joystick inside the cabin.                                                                                                                                                                       |
| DRIVE CONTROL  | By pedal and steering wheel.                                                                                                                                                                             |
| SAFETY SYSTEM  | Electronic load moment indicator (LMI) with display for load, boom's position and boom's angle control.                                                                                                  |