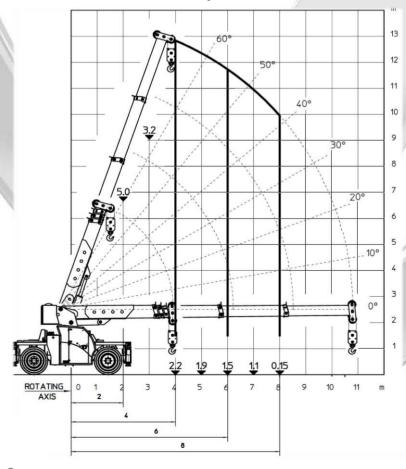

|
| SAFETY SYSTEM  | Electronic load moment indicator (LMI) with display for load, boom's position and boom's angle control.                                                                                                  |

Manual flying jib, radio remote control (for boom, turret, winch), InTouch system®, cabin air conditioning, Tyco Ansul® fire extinguishing system, self-lubricating system, bonding reel, airport

lights, collision avoidance cameras, crossbars with three different areas available per side (0%, 50%,

100%), spare wheel on deck.

**OPTIONALS** 

### Front/Rear – on outriggers 0-50\*-100%

#### Free on wheels





## Pick & Carry – V < 3 km/h





<sup>\*</sup>extension 50% is an option

#### 360° with outriggers at 100%

# 360° with outriggers at 50% (optional)



360° with outriggers at 0%



360° - on wheels







Ergonomic operator cabin







Indipendent crossbars and outriggers





Incredible handling

Lashing points are considered as option.





**VALLA MANITEX SRL** Via Leonardo da Vinci 12 29016 - Cortemaggiore (PC) - ITALY PHONE: +39 0523 256411 EMAIL: info@valla.com SITE: www.valla.com

Cod. 891.071 ed. 06/2018