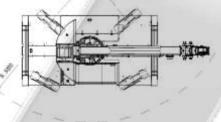

#### **FEATURES**

MAX CAPACITY 16.000 kg
MAX BOOM EXTENSION 10,5 m
MAX BOOM ANGLE 70°
MINIMUM BOOM ANGLE 0°
WEIGHT 16.000 kg
CONFORMITY 2006/42 CE; 2014/30
CE; 2014/35 CE; 2000/14 CE; EN

| CHASSIS        | 4 wheels, H shaped type structure made in high quality steel.                                                                                                                                            |
|----------------|----------------------------------------------------------------------------------------------------------------------------------------------------------------------------------------------------------|
| OPERATOR CABIN | Ergonomic compliance, wide glass surface, FOPS compliance (ISO 13000).                                                                                                                                   |
| WHEELS         | FRONT: n°2 pneumatic tyres 10.00 – R20" REAR: n°2 pneumatic tyres 10.00 – R20"                                                                                                                           |
| TRACTION       | Hydrostatic, permanent all wheels drive system .                                                                                                                                                         |
| SERVICE BRAKES | N°2 disc brakes in oil bath on front axle<br>N°2 disc brakes in oil bath on rear axle                                                                                                                    |
| PARKING BRAKE  | S.A.H.R disc brakes in oil bath on forward axle.                                                                                                                                                         |
| STEERING       | Double steering axles with three different configurations: rear steering mode, crab steering mode, articulate steering mode.                                                                             |
| LIGHTS         | Automotive headlamps and working light.                                                                                                                                                                  |
| TURRET         | 360° slewing feature.                                                                                                                                                                                    |
| воом           | Manufactured in high quality steel, made by four elements: main boom and three telescopic hydraulic sections, 16T hydraulic winch.                                                                       |
| FUEL           | 90l tank to refill with Diesel EN 590 only.                                                                                                                                                              |
| ENGINE         | In-line-4-cylinders Turbo Diesel 74.5 kW @ 2200 rpm meets EU97/68 Stage IIIA, U.S. Epa Tier III or In-line-4-cylinders commonrail Turbo Diesel 75 kW @ 2200 rpm meets EU97/68 Stage IV, U.S. Epa Tier IV |
| STABILIZATION  | 4 H-type outriggers installed on 4 indipendent H-type crossbars.                                                                                                                                         |
| BOOM CONTROL   | CAN-bus joystick inside the cabin.                                                                                                                                                                       |
| DRIVE CONTROL  | By pedal and steering wheel.                                                                                                                                                                             |
| SAFETY SYSTEM  | Electronic load moment indicator (LMI) with display for load, boom's position and boom's angle control.                                                                                                  |