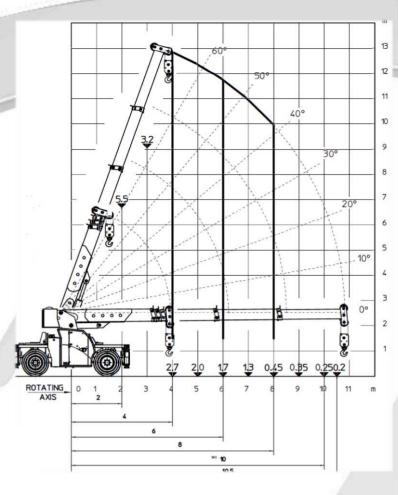

#### **FEATURES**

MAX CAPACITY 16.000 kg
MAX BOOM EXTENSION 10,5 m
MAX BOOM ANGLE 70°
MINIMUM BOOM ANGLE 0°
WEIGHT 16.000 kg
CONFORMITY 2006/42 CE; 2014/30
CE; 2014/35 CE; 2000/14 CE; EN

| CHASSIS        | 4 wheels, H shaped type structure made in high quality steel.                                                                                                                                            |
|----------------|----------------------------------------------------------------------------------------------------------------------------------------------------------------------------------------------------------|
| OPERATOR CABIN | Ergonomic compliance, wide glass surface, FOPS compliance (ISO 13000).                                                                                                                                   |
| WHEELS         | FRONT: n°2 pneumatic tyres 10.00 – R20" REAR: n°2 pneumatic tyres 10.00 – R20"                                                                                                                           |
| TRACTION       | Hydrostatic, permanent all wheels drive system .                                                                                                                                                         |
| SERVICE BRAKES | N°2 disc brakes in oil bath on front axle<br>N°2 disc brakes in oil bath on rear axle                                                                                                                    |
| PARKING BRAKE  | S.A.H.R disc brakes in oil bath on forward axle.                                                                                                                                                         |
| STEERING       | Double steering axles with three different configurations: rear steering mode, crab steering mode, articulate steering mode.                                                                             |
| LIGHTS         | Automotive headlamps and working light.                                                                                                                                                                  |
| TURRET         | 360° slewing feature.                                                                                                                                                                                    |
| воом           | Manufactured in high quality steel, made by four elements: main boom and three telescopic hydraulic sections, 16T hydraulic winch.                                                                       |
| FUEL           | 90l tank to refill with Diesel EN 590 only.                                                                                                                                                              |
| ENGINE         | In-line-4-cylinders Turbo Diesel 74.5 kW @ 2200 rpm meets EU97/68 Stage IIIA, U.S. Epa Tier III or In-line-4-cylinders commonrail Turbo Diesel 75 kW @ 2200 rpm meets EU97/68 Stage IV, U.S. Epa Tier IV |
| STABILIZATION  | 4 H-type outriggers installed on 4 indipendent H-type crossbars.                                                                                                                                         |
| BOOM CONTROL   | CAN-bus joystick inside the cabin.                                                                                                                                                                       |
| DRIVE CONTROL  | By pedal and steering wheel.                                                                                                                                                                             |
| SAFETY SYSTEM  | Electronic load moment indicator (LMI) with display for load, boom's position and boom's angle control.                                                                                                  |