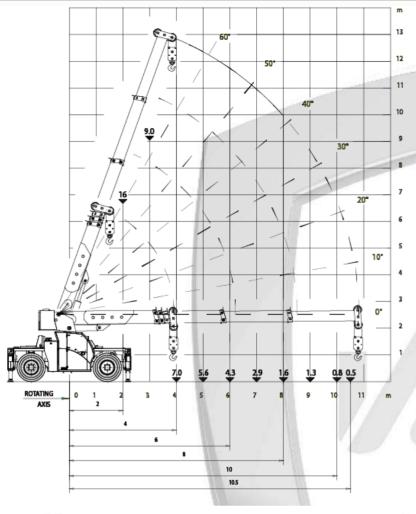

#### **FEATURES**

MAX CAPACITY 16.000 kg
MAX BOOM EXTENSION 10,5 m
MAX BOOM ANGLE 70°
MINIMUM BOOM ANGLE 0°
WEIGHT 16.000 kg
CONFORMITY 2006/42 CE; 2014/30
CE; 2014/35 CE; 2000/14 CE; EN

| CHASSIS        | 4 wheels, H shaped type structure made in high quality steel.                                                                                                                                            |
|----------------|----------------------------------------------------------------------------------------------------------------------------------------------------------------------------------------------------------|
| OPERATOR CABIN | Ergonomic compliance, wide glass surface, FOPS compliance (ISO 13000).                                                                                                                                   |
| WHEELS         | FRONT: n°2 pneumatic tyres 10.00 – R20" REAR: n°2 pneumatic tyres 10.00 – R20"                                                                                                                           |
| TRACTION       | Hydrostatic, permanent all wheels drive system .                                                                                                                                                         |
| SERVICE BRAKES | N°2 disc brakes in oil bath on front axle<br>N°2 disc brakes in oil bath on rear axle                                                                                                                    |
| PARKING BRAKE  | S.A.H.R disc brakes in oil bath on forward axle.                                                                                                                                                         |
| STEERING       | Double steering axles with three different configurations: rear steering mode, crab steering mode, articulate steering mode.                                                                             |
| LIGHTS         | Automotive headlamps and working light.                                                                                                                                                                  |
| TURRET         | 360° slewing feature.                                                                                                                                                                                    |
| воом           | Manufactured in high quality steel, made by four elements: main boom and three telescopic hydraulic sections, 16T hydraulic winch.                                                                       |
| FUEL           | 90l tank to refill with Diesel EN 590 only.                                                                                                                                                              |
| ENGINE         | In-line-4-cylinders Turbo Diesel 74.5 kW @ 2200 rpm meets EU97/68 Stage IIIA, U.S. Epa Tier III or In-line-4-cylinders commonrail Turbo Diesel 75 kW @ 2200 rpm meets EU97/68 Stage IV, U.S. Epa Tier IV |
| STABILIZATION  | 4 H-type outriggers installed on 4 indipendent H-type crossbars.                                                                                                                                         |
| BOOM CONTROL   | CAN-bus joystick inside the cabin.                                                                                                                                                                       |
| DRIVE CONTROL  | By pedal and steering wheel.                                                                                                                                                                             |
| SAFETY SYSTEM  | Electronic load moment indicator (LMI) with display for load, boom's position and boom's angle control.                                                                                                  |