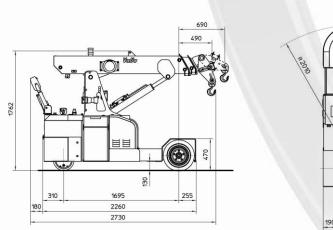

## FEATURES

MAX CAPACITY 1.800 kg MAX BOOM EXTENSION 2,8 m MAX BOOM ANGLE 55° MIN BOOM ANGLE -20° WEIGHT 2.000 kg CONFORMITY 2006/42 CE; 2014/30CE; 2014/35 CE; 2000/14 CE; EN 13000

## \* 300 mm shortened wheelbase

DEFENSE DE PASSER OU DE STATIONNER 0,

00

| CHASSIS          | 3 wheels structure made in high quality steel, with internal counterweights                                                                                       |
|------------------|-------------------------------------------------------------------------------------------------------------------------------------------------------------------|
| WHEELS           | Front: n°2 superelastic wheels 18x7 – R8"                                                                                                                         |
| WIILLU           | Rear: n°1 cushion wheel 300x135                                                                                                                                   |
| TRACTION         | Rear traction with electric motor AC – 3 kW controlled by inverter                                                                                                |
| HYDRAULIC SYSTEM | Powered by electric motor AC – 4 kW (5 kW with hydraulic winch)                                                                                                   |
| BRAKES           | On real wheel by electro brake                                                                                                                                    |
| STEERING         | Rear by steering helm with 180° rotation powered by electric steering motor AC -700W, controlled by inverter. Complete with safety device on backward.            |
| BOOM             | Manufactured in high quality steel, composed by three elements: main boom and two telescopic hydraulic sections with two positions tilting head                   |
| POWERSUPPLY      | Electric                                                                                                                                                          |
| BATTERY          | 48V - 200 Ah                                                                                                                                                      |
| BOOM'S CONTROL   | By wired remote control                                                                                                                                           |
| DRIVE CONTROL    | By steering helm                                                                                                                                                  |
| SAFETY SYSTEM    | Electronic load moment indicator (LMI) with display for load, boom's position and boom's angle control                                                            |
| OPTIONALS        | Hydraulic winch, manual Jib, radio remote control, non marking wheels, battery watering system, on board battery charger, carry deck, front wheels electro brakes |