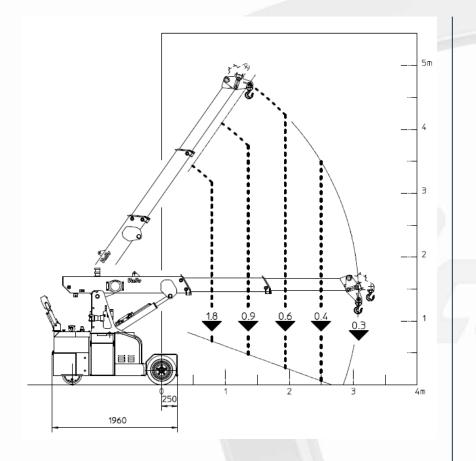

## FEATURES

MAX CAPACITY 1.800 kg MAX BOOM EXTENSION 2,8 m MAX BOOM ANGLE 55° MIN BOOM ANGLE -20° WEIGHT 2.000 kg CONFORMITY 2006/42 CE; 2014/30CE; 2014/35 CE; 2000/14 CE; EN 13000