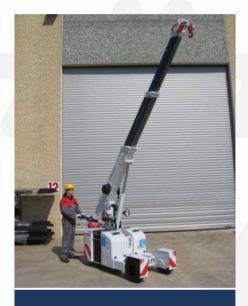

All specifications are subject to change. Consult Valla for latest specifications

Wired remote control for the aerial part

Fully hydraulic telescopic boom

180° steering helm powered by electric motor with 180° rotation for maximum manoeuvrability