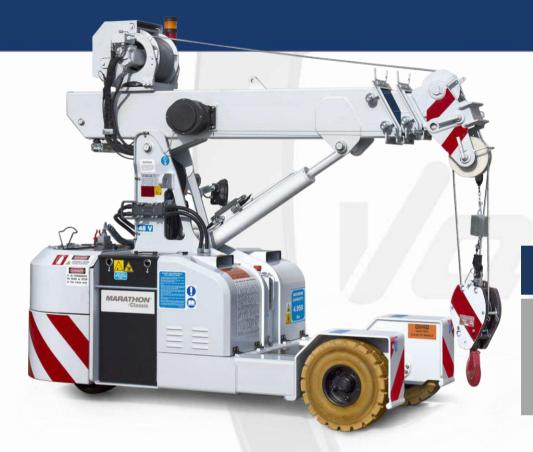

## 25 E

Walk behind pick&carry crane with 2.500 kg capacity

## **FEATURES**

MAX CAPACITY 2.500 kg
MAX BOOM EXTENSION 2,8 m
MAX BOOM ANGLE 55°
MIN BOOM ANGLE -20°
WEIGHT 2.200 kg
CONFORMITY 2006/42 CE; 2014/30 CE;

| CHASSIS          | 3 wheels structure made in high quality steel, with internal counterweights                                                                                       |
|------------------|-------------------------------------------------------------------------------------------------------------------------------------------------------------------|
| WHEELS           | Front: n°2 superelastic wheels 18x7 – R8"<br>Rear: n°1 cushion wheel 300x135                                                                                      |
| TRACTION         | Rear traction with electric motor AC – 3 kW controlled by inverter                                                                                                |
| HYDRAULIC SYSTEM | Powered by electric motor AC – 4 kW (5 kW with hydraulic winch)                                                                                                   |
| BRAKES           | On real wheel by electro brake                                                                                                                                    |
| STEERING         | Rear by steering helm with 180° rotation powered by electric steering motor AC -700W, controlled by inverter. Complete with safety device on backward.            |
| воом             | Manufactured in high quality steel, composed by three elements: main boom and two telescopic hydraulic sections with two positions tilting head                   |
| POWER SUPPLY     | Electric                                                                                                                                                          |
| BATTERY          | 48V - 200 Ah                                                                                                                                                      |
| BOOM'S CONTROL   | By wired remote control                                                                                                                                           |
| DRIVE CONTROL    | By steering helm                                                                                                                                                  |
| SAFETY SYSTEM    | Electronic load moment indicator (LMI) with display for load, boom's position and boom's angle control                                                            |
| OPTIONALS        | Hydraulic winch, manual Jib, radio remote control, non marking wheels, battery watering system, on board battery charger, carry deck, front wheels electro brakes |