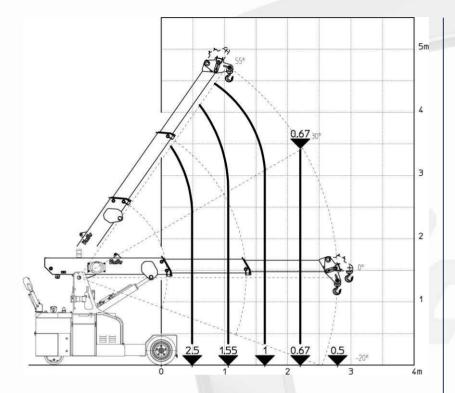

## **FEATURES**

MAX CAPACITY 2.500 kg
MAX BOOM EXTENSION 2,8 m
MAX BOOM ANGLE 55°
MIN BOOM ANGLE -20°
WEIGHT 2.200 kg
CONFORMITY 2006/42 CE; 2014/30 CE;

| CHASSIS          | 3 wheels structure made in high quality steel, with internal counterweights                                                                                       |
|------------------|-------------------------------------------------------------------------------------------------------------------------------------------------------------------|
| WHEELS           | Front: n°2 superelastic wheels 18x7 – R8"<br>Rear: n°1 cushion wheel 300x135                                                                                      |
| TRACTION         | Rear traction with electric motor AC – 3 kW controlled by inverter                                                                                                |
| HYDRAULIC SYSTEM | Powered by electric motor AC – 4 kW (5 kW with hydraulic winch)                                                                                                   |
| BRAKES           | On real wheel by electro brake                                                                                                                                    |
| STEERING         | Rear by steering helm with 180° rotation powered by electric steering motor AC -700W, controlled by inverter. Complete with safety device on backward.            |
| воом             | Manufactured in high quality steel, composed by three elements: main boom and two telescopic hydraulic sections with two positions tilting head                   |
| POWER SUPPLY     | Electric                                                                                                                                                          |
| BATTERY          | 48V - 200 Ah                                                                                                                                                      |
| BOOM'S CONTROL   | By wired remote control                                                                                                                                           |
| DRIVE CONTROL    | By steering helm                                                                                                                                                  |
| SAFETY SYSTEM    | Electronic load moment indicator (LMI) with display for load, boom's position and boom's angle control                                                            |
| OPTIONALS        | Hydraulic winch, manual Jib, radio remote control, non marking wheels, battery watering system, on board battery charger, carry deck, front wheels electro brakes |