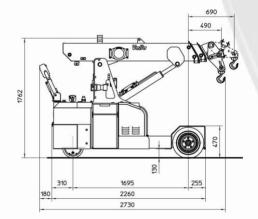

## **FEATURES**

MAX CAPACITY 2.500 kg
MAX BOOM EXTENSION 2,8 m
MAX BOOM ANGLE 55°
MIN BOOM ANGLE -20°
WEIGHT 2.200 kg
CONFORMITY 2006/42 CE; 2014/30 CE;

| CHASSIS          | 3 wheels structure made in high quality steel, with internal counterweights                                                                                       |
|------------------|-------------------------------------------------------------------------------------------------------------------------------------------------------------------|
| WHEELS           | Front: n°2 superelastic wheels 18x7 – R8"<br>Rear: n°1 cushion wheel 300x135                                                                                      |
| TRACTION         | Rear traction with electric motor AC – 3 kW controlled by inverter                                                                                                |
| HYDRAULIC SYSTEM | Powered by electric motor AC – 4 kW (5 kW with hydraulic winch)                                                                                                   |
| BRAKES           | On real wheel by electro brake                                                                                                                                    |
| STEERING         | Rear by steering helm with 180° rotation powered by electric steering motor AC -700W, controlled by inverter. Complete with safety device on backward.            |
| воом             | Manufactured in high quality steel, composed by three elements: main boom and two telescopic hydraulic sections with two positions tilting head                   |
| POWER SUPPLY     | Electric                                                                                                                                                          |
| BATTERY          | 48V - 200 Ah                                                                                                                                                      |
| BOOM'S CONTROL   | By wired remote control                                                                                                                                           |
| DRIVE CONTROL    | By steering helm                                                                                                                                                  |
| SAFETY SYSTEM    | Electronic load moment indicator (LMI) with display for load, boom's position and boom's angle control                                                            |
| OPTIONALS        | Hydraulic winch, manual Jib, radio remote control, non marking wheels, battery watering system, on board battery charger, carry deck, front wheels electro brakes |