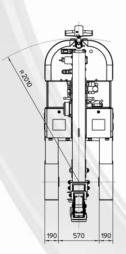

## **FEATURES**

MAX CAPACITY 2.500 kg
MAX BOOM EXTENSION 2,8 m
MAX BOOM ANGLE 55°
MIN BOOM ANGLE -20°
WEIGHT 2.200 kg
CONFORMITY 2006/42 CE; 2014/30 CE;

| CHASSIS          | 3 wheels structure made in high quality steel, with internal counterweights                                                                                       |
|------------------|-------------------------------------------------------------------------------------------------------------------------------------------------------------------|
| WHEELS           | Front: n°2 superelastic wheels 18x7 – R8"<br>Rear: n°1 cushion wheel 300x135                                                                                      |
| TRACTION         | Rear traction with electric motor AC – 3 kW controlled by inverter                                                                                                |
| HYDRAULIC SYSTEM | Powered by electric motor AC – 4 kW (5 kW with hydraulic winch)                                                                                                   |
| BRAKES           | On real wheel by electro brake                                                                                                                                    |
| STEERING         | Rear by steering helm with 180° rotation powered by electric steering motor AC -700W, controlled by inverter. Complete with safety device on backward.            |
| воом             | Manufactured in high quality steel, composed by three elements: main boom and two telescopic hydraulic sections with two positions tilting head                   |
| POWER SUPPLY     | Electric                                                                                                                                                          |
| BATTERY          | 48V - 200 Ah                                                                                                                                                      |
| BOOM'S CONTROL   | By wired remote control                                                                                                                                           |
| DRIVE CONTROL    | By steering helm                                                                                                                                                  |
| SAFETY SYSTEM    | Electronic load moment indicator (LMI) with display for load, boom's position and boom's angle control                                                            |
| OPTIONALS        | Hydraulic winch, manual Jib, radio remote control, non marking wheels, battery watering system, on board battery charger, carry deck, front wheels electro brakes |