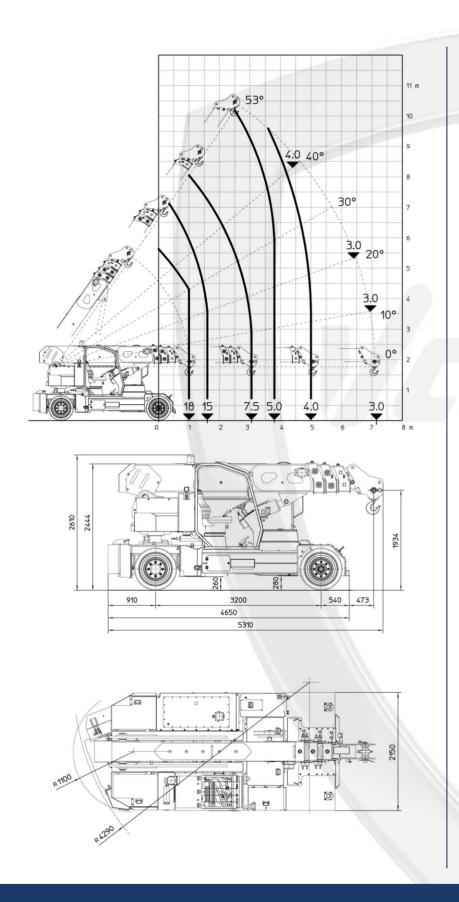

## FEATURES

MAX CAPACITY 18.000 kg MAX BOOM EXTENSION 7.15 m MAX BOOM ANGLE 53° MIN BOOM ANGLE 0° WEIGHT 19.000 kg REMOVABLE COUNTER 3.450 kg CONFORMITY 2006/42 CE; 2014/30 CE; 2014/35 CE; 2000/14 CE; EN 13000

| CHASSIS                  | 6 wheels structure made in high quality steel, with internal counterweights and operator cab                                                                                                  |
|--------------------------|-----------------------------------------------------------------------------------------------------------------------------------------------------------------------------------------------|
| WHEELS                   | Front: n°4 superelastic wheels 355/65 - R15"                                                                                                                                                  |
| WILLES                   | Rear: n°2 superelastic wheels 355/65 - R15"                                                                                                                                                   |
| TRACTION                 | Diesel 5 cylinders engine, air cooled, EU NRMMD 97/68 EC Stage IIIa o Stage IVa                                                                                                               |
| TRANSMISSION             | Automatic (hydrostatic) "automotive". Differential axle. Max speed 15 Km/h.                                                                                                                   |
| BRAKES                   | Foot hydraulically operated brakes (disc on front, drums on rear wheels). Parking hand brake mechanically operated                                                                            |
| SUSPENSIONS              | Oscillating rear unit with mechanical lock                                                                                                                                                    |
| воом                     | Manufactured in high quality steel, composed by four elements: main boom and three telescopic hydraulic sections on nylon sliding pads                                                        |
| BOOM'S CONTROL           | By joystick                                                                                                                                                                                   |
| DRIVING MODE             | Automotive type hydro-guide which drives an articulated cylinder between the propulsion unit and the chassis.                                                                                 |
| OPERATOR'S<br>PROTECTION | Made of sturdy 4-post steel frame with steel grille with full visibility                                                                                                                      |
| WEIGHT AND CAPACITY      | Total weight: approx. Kg. 19.000Max Capacity: Kg 18.000                                                                                                                                       |
| SAFETY SYSTEM            | Electronic load moment indicator (LMI) with display showing: lifted load, max allowed load, tilting percentage, operating radius, angle, telescope and light indicators on the operative mode |
| OPTIONALS                | Hydraulic winch, loading platform, Jib, radio control only for aerial part, closed cabin, heated cabin                                                                                        |

The values shown may vary depending on the configuration of the machine. The values shown may change at any time without notice

Removable counter (3450 kg) to facilitate the crane's transport

VALLA MANITEX SRL Via Leonardo da Vinci 12 29016 - Cortemaggiore (PC) - ITALY PHONE: +39 0523 256411 EMAIL: info@valla.com SITE: www.valla.com