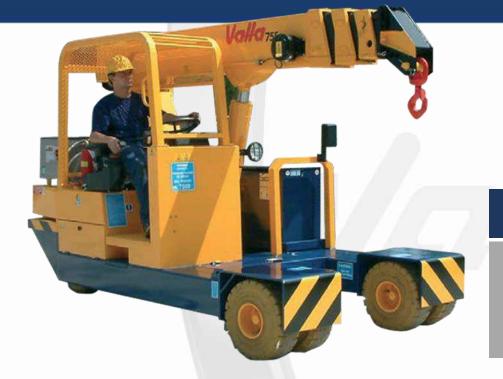

*Ride on pick&carry crane with 7.500 kg capacity* 

## FEATURES

MAX CAPACITY 7.500kg MAX BOOM EXTENSION 5,4m MAX BOOM ANGLE 52° MIN BOOM ANGLE -4° WEIGHT 6.100kg CONFORMITY 2006/42 CE; 2014/30 CE; 2014/35 CE; 2000/14 CE; EN 13000

| CHASSIS          | 6 wheels structure made in high quality steel, with internal counterweights                                                                                                     |
|------------------|---------------------------------------------------------------------------------------------------------------------------------------------------------------------------------|
| WHEELS           | Front: n°4 superelastic wheels $21x8 - R9''$<br>Rear: n°2 superelastic wheels $6,5 - R10''$                                                                                     |
| TRACTION         | Rear traction with differential axle and reduction gear, powered by electric motor DC – 8 kW                                                                                    |
| HYDRAULIC SYSTEM | Powered by electric motor DC – 5 kW maximum pressure 190 bar                                                                                                                    |
| BRAKES           | N°2 brake discs on front axle<br>N°2 brake shoes on rear axle                                                                                                                   |
| STEERING         | Rear steering with hydraulic cylinder between chassis and traction group                                                                                                        |
| воом             | Manufactured in high quality steel, composed by four elements:<br>main boom and three telescopic hydraulic sections                                                             |
| POWER SUPPLY     | Electric                                                                                                                                                                        |
| BATTERY          | 48V - 575Ah                                                                                                                                                                     |
| BOOM'S CONTROL   | By electro-hydraulic joystick inside the cabin                                                                                                                                  |
| DRIVE CONTROL    | By pedals and steering wheel inside the cabin                                                                                                                                   |
| SAFETY SYSTEM    | Electronic load moment indicator (LMI) with display for load, boom's position and boom's angle control                                                                          |
| OPTIONALS        | Hydraulic winch, manual Jib, hydraulic Jib, radio remote control, non marking wheels, chain hoist, battery watering system, on board battery charger, carry deck, closed cabin. |