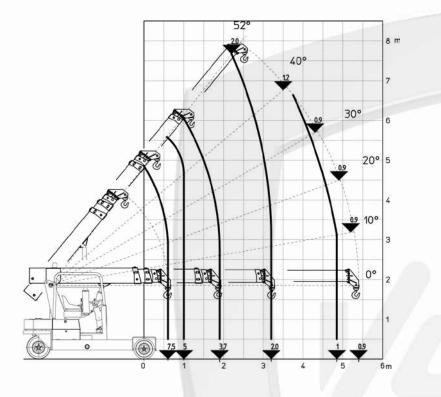

## FEATURES

MAX CAPACITY 7.500kg MAX BOOM EXTENSION 5,4m MAX BOOM ANGLE 52° MIN BOOM ANGLE -4° WEIGHT 6.100kg CONFORMITY 2006/42 CE; 2014/30 CE; 2014/35 CE; 2000/14 CE; EN 13000

| CHASSIS          | 6 wheels structure made in high quality steel, with internal counterweights                                                                                                     |
|------------------|---------------------------------------------------------------------------------------------------------------------------------------------------------------------------------|
| WHEELS           | Front: n°4 superelastic wheels $21x8 - R9''$<br>Rear: n°2 superelastic wheels $6,5 - R10''$                                                                                     |
| TRACTION         | Rear traction with differential axle and reduction gear, powered by electric motor DC – 8 kW                                                                                    |
| HYDRAULIC SYSTEM | Powered by electric motor DC – 5 kW maximum pressure 190 bar                                                                                                                    |
| BRAKES           | N°2 brake discs on front axle<br>N°2 brake shoes on rear axle                                                                                                                   |
| STEERING         | Rear steering with hydraulic cylinder between chassis and traction group                                                                                                        |
| воом             | Manufactured in high quality steel, composed by four elements:<br>main boom and three telescopic hydraulic sections                                                             |
| POWER SUPPLY     | Electric                                                                                                                                                                        |
| BATTERY          | 48V - 575Ah                                                                                                                                                                     |
| BOOM'S CONTROL   | By electro-hydraulic joystick inside the cabin                                                                                                                                  |
| DRIVE CONTROL    | By pedals and steering wheel inside the cabin                                                                                                                                   |
| SAFETY SYSTEM    | Electronic load moment indicator (LMI) with display for load, boom's position and boom's angle control                                                                          |
| OPTIONALS        | Hydraulic winch, manual Jib, hydraulic Jib, radio remote control, non marking wheels, chain hoist, battery watering system, on board battery charger, carry deck, closed cabin. |