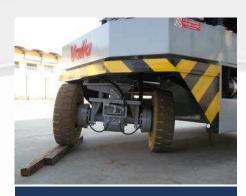

## FEATURES

MAX CAPACITY 7.500kg MAX BOOM EXTENSION 5,4m MAX BOOM ANGLE 52° MIN BOOM ANGLE -4° WEIGHT 6.100kg CONFORMITY 2006/42 CE; 2014/30 CE; 2014/35 CE; 2000/14 CE; EN 13000

| CHASSIS          | 6 wheels structure made in high quality steel, with internal counterweights                                                                                                     |
|------------------|---------------------------------------------------------------------------------------------------------------------------------------------------------------------------------|
| WHEELS           | Front: n°4 superelastic wheels $21x8 - R9''$<br>Rear: n°2 superelastic wheels $6,5 - R10''$                                                                                     |
| TRACTION         | Rear traction with differential axle and reduction gear, powered by electric motor DC – 8 kW                                                                                    |
| HYDRAULIC SYSTEM | Powered by electric motor DC – 5 kW maximum pressure 190 bar                                                                                                                    |
| BRAKES           | N°2 brake discs on front axle<br>N°2 brake shoes on rear axle                                                                                                                   |
| STEERING         | Rear steering with hydraulic cylinder between chassis and traction group                                                                                                        |
| воом             | Manufactured in high quality steel, composed by four elements:<br>main boom and three telescopic hydraulic sections                                                             |
| POWER SUPPLY     | Electric                                                                                                                                                                        |
| BATTERY          | 48V - 575Ah                                                                                                                                                                     |
| BOOM'S CONTROL   | By electro-hydraulic joystick inside the cabin                                                                                                                                  |
| DRIVE CONTROL    | By pedals and steering wheel inside the cabin                                                                                                                                   |
| SAFETY SYSTEM    | Electronic load moment indicator (LMI) with display for load, boom's position and boom's angle control                                                                          |
| OPTIONALS        | Hydraulic winch, manual Jib, hydraulic Jib, radio remote control, non marking wheels, chain hoist, battery watering system, on board battery charger, carry deck, closed cabin. |

All specifications are subject to change. Consult Valla for latest specifications

Rear steering with hydraulic cylinder between chassis and traction group for great performance also on not flat surfaces