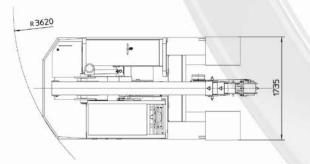

## FEATURES

MAX CAPACITY 7.500kg MAX BOOM EXTENSION 5,4m MAX BOOM ANGLE 52° MIN BOOM ANGLE -4° WEIGHT 6.100kg CONFORMITY 2006/42 CE; 2014/30 CE; 2014/35 CE; 2000/14 CE; EN 13000

| CHASSIS          | 6 wheels structure made in high quality steel, with internal counterweights                                                                                                     |
|------------------|---------------------------------------------------------------------------------------------------------------------------------------------------------------------------------|
| WHEELS           | Front: n°4 superelastic wheels $21x8 - R9''$<br>Rear: n°2 superelastic wheels $6,5 - R10''$                                                                                     |
| TRACTION         | Rear traction with differential axle and reduction gear, powered by electric motor DC – 8 kW                                                                                    |
| HYDRAULIC SYSTEM | Powered by electric motor DC – 5 kW maximum pressure 190 bar                                                                                                                    |
| BRAKES           | N°2 brake discs on front axle<br>N°2 brake shoes on rear axle                                                                                                                   |
| STEERING         | Rear steering with hydraulic cylinder between chassis and traction group                                                                                                        |
| воом             | Manufactured in high quality steel, composed by four elements:<br>main boom and three telescopic hydraulic sections                                                             |
| POWER SUPPLY     | Electric                                                                                                                                                                        |
| BATTERY          | 48V - 575Ah                                                                                                                                                                     |
| BOOM'S CONTROL   | By electro-hydraulic joystick inside the cabin                                                                                                                                  |
| DRIVE CONTROL    | By pedals and steering wheel inside the cabin                                                                                                                                   |
| SAFETY SYSTEM    | Electronic load moment indicator (LMI) with display for load, boom's position and boom's angle control                                                                          |
| OPTIONALS        | Hydraulic winch, manual Jib, hydraulic Jib, radio remote control, non marking wheels, chain hoist, battery watering system, on board battery charger, carry deck, closed cabin. |

All specifications are subject to change. Consult Valla for latest specifications

Rear steering with hydraulic cylinder between chassis and traction group for great performance also on not flat surfaces