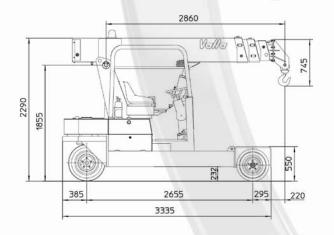

## FEATURES

MAX CAPACITY 7.500kg MAX BOOM EXTENSION 5,4m MAX BOOM ANGLE 52° MIN BOOM ANGLE -4° WEIGHT 6.100kg CONFORMITY 2006/42 CE; 2014/30 CE; 2014/35 CE; 2000/14 CE; EN 13000

| CHASSIS          | 6 wheels structure made in high quality steel, with internal counterweights                                                                                                     |
|------------------|---------------------------------------------------------------------------------------------------------------------------------------------------------------------------------|
| WHEELS           | Front: n°4 superelastic wheels $21x8 - R9''$<br>Rear: n°2 superelastic wheels $6,5 - R10''$                                                                                     |
| TRACTION         | Rear traction with differential axle and reduction gear, powered by electric motor DC – 8 kW                                                                                    |
| HYDRAULIC SYSTEM | Powered by electric motor DC – 5 kW maximum pressure 190 bar                                                                                                                    |
| BRAKES           | N°2 brake discs on front axle<br>N°2 brake shoes on rear axle                                                                                                                   |
| STEERING         | Rear steering with hydraulic cylinder between chassis and traction group                                                                                                        |
| воом             | Manufactured in high quality steel, composed by four elements:<br>main boom and three telescopic hydraulic sections                                                             |
| POWER SUPPLY     | Electric                                                                                                                                                                        |
| BATTERY          | 48V - 575Ah                                                                                                                                                                     |
| BOOM'S CONTROL   | By electro-hydraulic joystick inside the cabin                                                                                                                                  |
| DRIVE CONTROL    | By pedals and steering wheel inside the cabin                                                                                                                                   |
| SAFETY SYSTEM    | Electronic load moment indicator (LMI) with display for load, boom's position and boom's angle control                                                                          |
| OPTIONALS        | Hydraulic winch, manual Jib, hydraulic Jib, radio remote control, non marking wheels, chain hoist, battery watering system, on board battery charger, carry deck, closed cabin. |