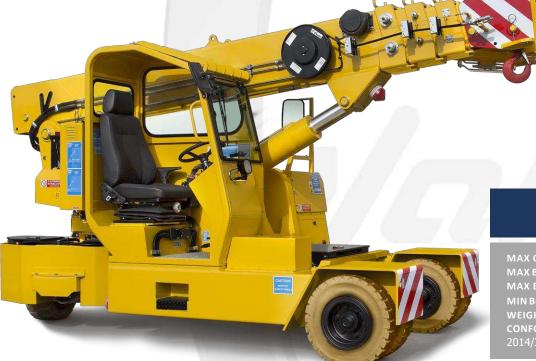

## 120 E

Ride on pick&carry crane with 12.000 kg capacity

## FEATURES

MAX CAPACITY 12.000 kg MAX BOOM EXTENSION 7,5 m MAX BOOM ANGLE 50° MIN BOOM ANGLE – 10° WEIGHT 14.000 kg CONFORMITY 2006/42 CE; 2014/30CE; 2014/35 CE; 2000/14 CE; EN 13000

| CHASSIS          | 6 wheels structure made in high quality steel, with internal counterweights                                                                                                                                    |
|------------------|----------------------------------------------------------------------------------------------------------------------------------------------------------------------------------------------------------------|
| WHEELS           | Front: n°4 superelastic wheels 7.00 – R12"<br>Rear: n°2 superelastic wheels 27x10 – R12"                                                                                                                       |
| TRACTION         | Rear traction with differential axle with reduction gear, powered by electric motor DC – $12  \text{kW}$                                                                                                       |
| HYDRAULIC SYSTEM | Powered by electric motor DC – 16 kW maximum pressure 220 bar                                                                                                                                                  |
| BRAKES           | N°2 brake drums on front axle<br>N°2 brake drums on rear axle                                                                                                                                                  |
| STEERING         | Rear steering by hydraulic motor installed on fifth wheel                                                                                                                                                      |
| BOOM             | Manufactured in high quality steel, composed by four elements:<br>main boom and three telescopic hydraulic sections                                                                                            |
| POWER SUPPLY     | Electric                                                                                                                                                                                                       |
| BATTERY          | 72V - 820 Ah                                                                                                                                                                                                   |
| BOOM'S CONTROL   | By electro-hydraulic joystick inside the cabin                                                                                                                                                                 |
| DRIVE CONTROL    | By pedals and steering wheel inside the cabin                                                                                                                                                                  |
| SAFETY SYSTEM    | Electronic load moment indicator (LMI) with display for load, boom's position and boom's angle control                                                                                                         |
| OPTIONALS        | Hydraulic winch, manual Jib, hydraulic Jib, radio remote control, non marking wheels, chain hoist, self levelling hydraulic forks, battery watering system, on board battery charger, carry deck, closed cabin |