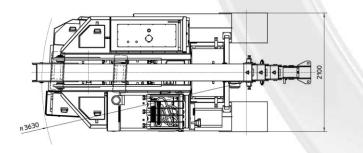

## FEATURES

MAX CAPACITY 12.000 kg MAX BOOM EXTENSION 7,5 m MAX BOOM ANGLE 50° MIN BOOM ANGLE – 10° WEIGHT 14.000 kg CONFORMITY 2006/42 CE; 2014/30CE; 2014/35 CE; 2000/14 CE; EN 13000

| CHASSIS          | 6 wheels structure made in high quality steel, with internal counterweights                                                                                                                                    |
|------------------|----------------------------------------------------------------------------------------------------------------------------------------------------------------------------------------------------------------|
| WHEELS           | Front: n°4 superelastic wheels 7.00 – R12"<br>Rear: n°2 superelastic wheels 27x10 – R12"                                                                                                                       |
| TRACTION         | Rear traction with differential axle with reduction gear, powered by electric motor DC – $12  \text{kW}$                                                                                                       |
| HYDRAULIC SYSTEM | Powered by electric motor DC – 16 kW maximum pressure 220 bar                                                                                                                                                  |
| BRAKES           | N°2 brake drums on front axle<br>N°2 brake drums on rear axle                                                                                                                                                  |
| STEERING         | Rear steering by hydraulic motor installed on fifth wheel                                                                                                                                                      |
| BOOM             | Manufactured in high quality steel, composed by four elements:<br>main boom and three telescopic hydraulic sections                                                                                            |
| POWER SUPPLY     | Electric                                                                                                                                                                                                       |
| BATTERY          | 72V - 820 Ah                                                                                                                                                                                                   |
| BOOM'S CONTROL   | By electro-hydraulic joystick inside the cabin                                                                                                                                                                 |
| DRIVE CONTROL    | By pedals and steering wheel inside the cabin                                                                                                                                                                  |
| SAFETY SYSTEM    | Electronic load moment indicator (LMI) with display for load, boom's position and boom's angle control                                                                                                         |
| OPTIONALS        | Hydraulic winch, manual Jib, hydraulic Jib, radio remote control, non marking wheels, chain hoist, self levelling hydraulic forks, battery watering system, on board battery charger, carry deck, closed cabin |