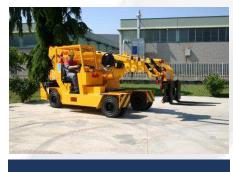

## FEATURES

MAX CAPACITY 12.000 kg MAX BOOM EXTENSION 7,5 m MAX BOOM ANGLE 50° MIN BOOM ANGLE – 10° WEIGHT 14.000 kg CONFORMITY 2006/42 CE; 2014/30CE; 2014/35 CE; 2000/14 CE; EN 13000

| CHASSIS          | 6 wheels structure made in high quality steel, with internal counterweights                                                                                                                                    |
|------------------|----------------------------------------------------------------------------------------------------------------------------------------------------------------------------------------------------------------|
| WHEELS           | Front: n°4 superelastic wheels 7.00 – R12"<br>Rear: n°2 superelastic wheels 27x10 – R12"                                                                                                                       |
| TRACTION         | Rear traction with differential axle with reduction gear, powered by electric motor DC – $12  \text{kW}$                                                                                                       |
| HYDRAULIC SYSTEM | Powered by electric motor DC – 16 kW maximum pressure 220 bar                                                                                                                                                  |
| BRAKES           | N°2 brake drums on front axle<br>N°2 brake drums on rear axle                                                                                                                                                  |
| STEERING         | Rear steering by hydraulic motor installed on fifth wheel                                                                                                                                                      |
| BOOM             | Manufactured in high quality steel, composed by four elements:<br>main boom and three telescopic hydraulic sections                                                                                            |
| POWER SUPPLY     | Electric                                                                                                                                                                                                       |
| BATTERY          | 72V - 820 Ah                                                                                                                                                                                                   |
| BOOM'S CONTROL   | By electro-hydraulic joystick inside the cabin                                                                                                                                                                 |
| DRIVE CONTROL    | By pedals and steering wheel inside the cabin                                                                                                                                                                  |
| SAFETY SYSTEM    | Electronic load moment indicator (LMI) with display for load, boom's position and boom's angle control                                                                                                         |
| OPTIONALS        | Hydraulic winch, manual Jib, hydraulic Jib, radio remote control, non marking wheels, chain hoist, self levelling hydraulic forks, battery watering system, on board battery charger, carry deck, closed cabin |

All specifications are subject to change. Consult Valla for latest specifications

Hydraulic jib that can be turned on the boom side when not used

High extension telescopic boom

Wide range of optional accessories for many applications