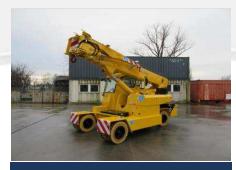

## 120 E

Ride on pick&carry crane with 12.000 kg capacity

## FEATURES

MAX CAPACITY 12.000 kg MAX BOOM EXTENSION 7,5 m MAX BOOM ANGLE 50° MIN BOOM ANGLE – 10° WEIGHT 14.000 kg CONFORMITY 2006/42 CE; 2014/30CE; 2014/35 CE; 2000/14 CE; EN 13000

| CHASSIS          | 6 wheels structure made in high quality steel, with internal counterweights                                                                                                                                    |
|------------------|----------------------------------------------------------------------------------------------------------------------------------------------------------------------------------------------------------------|
| WHEELS           | Front: n°4 superelastic wheels 7.00 – R12"<br>Rear: n°2 superelastic wheels 27x10 – R12"                                                                                                                       |
| TRACTION         | Rear traction with differential axle with reduction gear, powered by electric motor DC – $12  \text{kW}$                                                                                                       |
| HYDRAULIC SYSTEM | Powered by electric motor DC – 16 kW maximum pressure 220 bar                                                                                                                                                  |
| BRAKES           | N°2 brake drums on front axle<br>N°2 brake drums on rear axle                                                                                                                                                  |
| STEERING         | Rear steering by hydraulic motor installed on fifth wheel                                                                                                                                                      |
| BOOM             | Manufactured in high quality steel, composed by four elements:<br>main boom and three telescopic hydraulic sections                                                                                            |
| POWER SUPPLY     | Electric                                                                                                                                                                                                       |
| BATTERY          | 72V - 820 Ah                                                                                                                                                                                                   |
| BOOM'S CONTROL   | By electro-hydraulic joystick inside the cabin                                                                                                                                                                 |
| DRIVE CONTROL    | By pedals and steering wheel inside the cabin                                                                                                                                                                  |
| SAFETY SYSTEM    | Electronic load moment indicator (LMI) with display for load, boom's position and boom's angle control                                                                                                         |
| OPTIONALS        | Hydraulic winch, manual Jib, hydraulic Jib, radio remote control, non marking wheels, chain hoist, self levelling hydraulic forks, battery watering system, on board battery charger, carry deck, closed cabin |