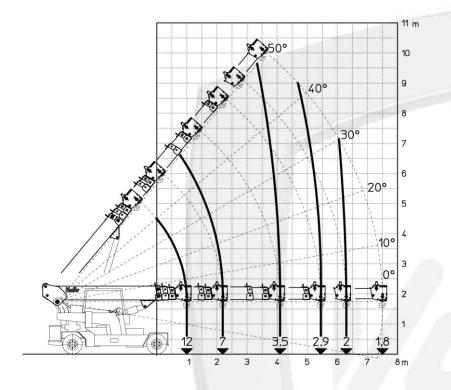

## FEATURES

MAX CAPACITY 12.000 kg MAX BOOM EXTENSION 7,5 m MAX BOOM ANGLE 50° MIN BOOM ANGLE – 10° WEIGHT 14.000 kg CONFORMITY 2006/42 CE; 2014/30CE; 2014/35 CE; 2000/14 CE; EN 13000

| CHASSIS          | 6 wheels structure made in high quality steel, with internal counterweights                                                                                                                                    |
|------------------|----------------------------------------------------------------------------------------------------------------------------------------------------------------------------------------------------------------|
| WHEELS           | Front: n°4 superelastic wheels 7.00 – R12"<br>Rear: n°2 superelastic wheels 27x10 – R12"                                                                                                                       |
| TRACTION         | Rear traction with differential axle with reduction gear, powered by electric motor DC – $12  \text{kW}$                                                                                                       |
| HYDRAULIC SYSTEM | Powered by electric motor DC – 16 kW maximum pressure 220 bar                                                                                                                                                  |
| BRAKES           | N°2 brake drums on front axle<br>N°2 brake drums on rear axle                                                                                                                                                  |
| STEERING         | Rear steering by hydraulic motor installed on fifth wheel                                                                                                                                                      |
| BOOM             | Manufactured in high quality steel, composed by four elements:<br>main boom and three telescopic hydraulic sections                                                                                            |
| POWER SUPPLY     | Electric                                                                                                                                                                                                       |
| BATTERY          | 72V - 820 Ah                                                                                                                                                                                                   |
| BOOM'S CONTROL   | By electro-hydraulic joystick inside the cabin                                                                                                                                                                 |
| DRIVE CONTROL    | By pedals and steering wheel inside the cabin                                                                                                                                                                  |
| SAFETY SYSTEM    | Electronic load moment indicator (LMI) with display for load, boom's position and boom's angle control                                                                                                         |
| OPTIONALS        | Hydraulic winch, manual Jib, hydraulic Jib, radio remote control, non marking wheels, chain hoist, self levelling hydraulic forks, battery watering system, on board battery charger, carry deck, closed cabin |