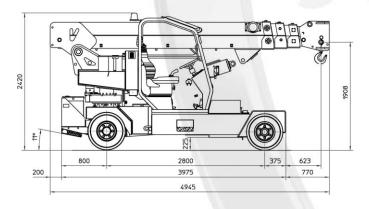

## FEATURES

MAX CAPACITY 12.000 kg MAX BOOM EXTENSION 7,5 m MAX BOOM ANGLE 50° MIN BOOM ANGLE – 10° WEIGHT 14.000 kg CONFORMITY 2006/42 CE; 2014/30CE; 2014/35 CE; 2000/14 CE; EN 13000

| CHASSIS          | 6 wheels structure made in high quality steel, with internal counterweights                                                                                                                                    |
|------------------|----------------------------------------------------------------------------------------------------------------------------------------------------------------------------------------------------------------|
| WHEELS           | Front: n°4 superelastic wheels 7.00 – R12"<br>Rear: n°2 superelastic wheels 27x10 – R12"                                                                                                                       |
| TRACTION         | Rear traction with differential axle with reduction gear, powered by electric motor DC – $12  \text{kW}$                                                                                                       |
| HYDRAULIC SYSTEM | Powered by electric motor DC – 16 kW maximum pressure 220 bar                                                                                                                                                  |
| BRAKES           | N°2 brake drums on front axle<br>N°2 brake drums on rear axle                                                                                                                                                  |
| STEERING         | Rear steering by hydraulic motor installed on fifth wheel                                                                                                                                                      |
| BOOM             | Manufactured in high quality steel, composed by four elements:<br>main boom and three telescopic hydraulic sections                                                                                            |
| POWER SUPPLY     | Electric                                                                                                                                                                                                       |
| BATTERY          | 72V - 820 Ah                                                                                                                                                                                                   |
| BOOM'S CONTROL   | By electro-hydraulic joystick inside the cabin                                                                                                                                                                 |
| DRIVE CONTROL    | By pedals and steering wheel inside the cabin                                                                                                                                                                  |
| SAFETY SYSTEM    | Electronic load moment indicator (LMI) with display for load, boom's position and boom's angle control                                                                                                         |
| OPTIONALS        | Hydraulic winch, manual Jib, hydraulic Jib, radio remote control, non marking wheels, chain hoist, self levelling hydraulic forks, battery watering system, on board battery charger, carry deck, closed cabin |