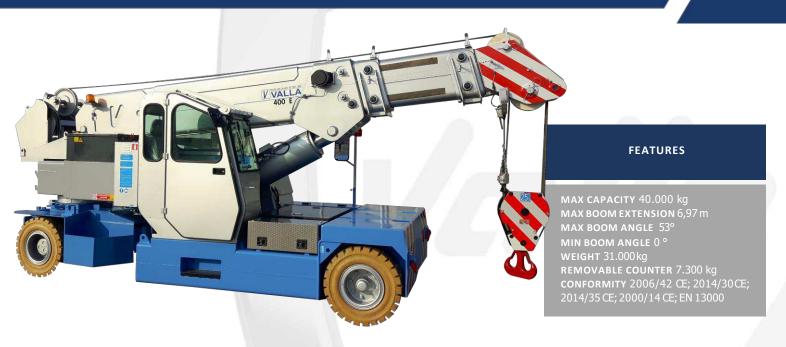

## 400 E

*Ride on pick&carry crane with 40.000 kg capacity* 

| CHASSIS          | 8 wheels structure made in high quality steel, with internal counterweights. Extensible frame by two hydraulic cylinders to increase load capacity                                                |
|------------------|---------------------------------------------------------------------------------------------------------------------------------------------------------------------------------------------------|
| WHEELS           | Front: n°6 superelastic wheels 355/65 - R15"<br>Rear: n°2 superelastic wheels 400/60 - R15"                                                                                                       |
| TRACTION         | Rear traction with differential axle with reduction gear, powered by electric motor DC – 36 kW                                                                                                    |
| HYDRAULIC SYSTEM | Powered by electric motor DC – 18,5 kW                                                                                                                                                            |
| BRAKES           | N°4 brake shoes on front axle<br>N°2 brake shoes on rear axle                                                                                                                                     |
| STEERING         | Rear steering by hydraulic motor installed on fifth wheel                                                                                                                                         |
| BOOM             | Manufactured in high quality steel, composed by four elements:<br>main boom and three telescopic hydraulic sections                                                                               |
| POWERSUPPLY      | Electric                                                                                                                                                                                          |
| BATTERY          | 96V - 1450 Ah                                                                                                                                                                                     |
| BOOM'S CONTROL   | By electro-hydraulic joystick inside the cabin                                                                                                                                                    |
| DRIVE CONTROL    | By pedals and steering wheel inside the cabin                                                                                                                                                     |
| SAFETY SYSTEM    | Electronic load moment indicator (LMI) with display for load, boom's position and boom's angle control                                                                                            |
| OPTIONALS        | Hydraulic winch, manual Jib, hydraulic Jib, radio remote control, non marking wheels, self levelling hydraulic forks, battery watering system, on board battery charger, carry deck, closed cabin |