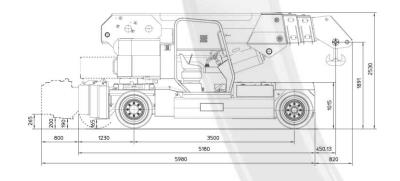

## 400 E

*Ride on pick&carry crane with 40.000 kg capacity* 

| CHASSIS          | 8 wheels structure made in high quality steel, with internal counterweights. Extensible frame by two hydraulic cylinders to increase load capacity                                                |
|------------------|---------------------------------------------------------------------------------------------------------------------------------------------------------------------------------------------------|
| WHEELS           | Front: n°6 superelastic wheels 355/65 - R15"<br>Rear: n°2 superelastic wheels 400/60 - R15"                                                                                                       |
| TRACTION         | Rear traction with differential axle with reduction gear, powered by electric motor DC – 36 kW                                                                                                    |
| HYDRAULIC SYSTEM | Powered by electric motor DC – 18,5 kW                                                                                                                                                            |
| BRAKES           | N°4 brake shoes on front axle<br>N°2 brake shoes on rear axle                                                                                                                                     |
| STEERING         | Rear steering by hydraulic motor installed on fifth wheel                                                                                                                                         |
| BOOM             | Manufactured in high quality steel, composed by four elements:<br>main boom and three telescopic hydraulic sections                                                                               |
| POWERSUPPLY      | Electric                                                                                                                                                                                          |
| BATTERY          | 96V - 1450 Ah                                                                                                                                                                                     |
| BOOM'S CONTROL   | By electro-hydraulic joystick inside the cabin                                                                                                                                                    |
| DRIVE CONTROL    | By pedals and steering wheel inside the cabin                                                                                                                                                     |
| SAFETY SYSTEM    | Electronic load moment indicator (LMI) with display for load, boom's position and boom's angle control                                                                                            |
| OPTIONALS        | Hydraulic winch, manual Jib, hydraulic Jib, radio remote control, non marking wheels, self levelling hydraulic forks, battery watering system, on board battery charger, carry deck, closed cabin |