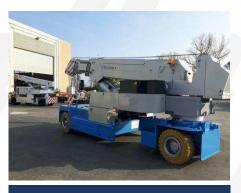

## 400 E

*Ride on pick&carry crane with 40.000 kg capacity* 

| CHASSIS          | 8 wheels structure made in high quality steel, with internal counterweights. Extensible frame by two hydraulic cylinders to increase load capacity                                                |
|------------------|---------------------------------------------------------------------------------------------------------------------------------------------------------------------------------------------------|
| WHEELS           | Front: n°6 superelastic wheels 355/65 - R15"<br>Rear: n°2 superelastic wheels 400/60 - R15"                                                                                                       |
| TRACTION         | Rear traction with differential axle with reduction gear, powered by electric motor DC – 36 kW                                                                                                    |
| HYDRAULIC SYSTEM | Powered by electric motor DC – 18,5 kW                                                                                                                                                            |
| BRAKES           | N°4 brake shoes on front axle<br>N°2 brake shoes on rear axle                                                                                                                                     |
| STEERING         | Rear steering by hydraulic motor installed on fifth wheel                                                                                                                                         |
| BOOM             | Manufactured in high quality steel, composed by four elements:<br>main boom and three telescopic hydraulic sections                                                                               |
| POWERSUPPLY      | Electric                                                                                                                                                                                          |
| BATTERY          | 96V - 1450 Ah                                                                                                                                                                                     |
| BOOM'S CONTROL   | By electro-hydraulic joystick inside the cabin                                                                                                                                                    |
| DRIVE CONTROL    | By pedals and steering wheel inside the cabin                                                                                                                                                     |
| SAFETY SYSTEM    | Electronic load moment indicator (LMI) with display for load, boom's position and boom's angle control                                                                                            |
| OPTIONALS        | Hydraulic winch, manual Jib, hydraulic Jib, radio remote control, non marking wheels, self levelling hydraulic forks, battery watering system, on board battery charger, carry deck, closed cabin |

All specifications are subject to change. Consult Valla for latest specifications

Removable ballasts to make it easier to transport the crane

Extendable chassis to increase lifting capacity

Wide range of optional accessories for many applications