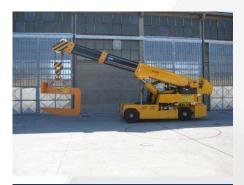

## 400 E

*Ride on pick&carry crane with 40.000 kg capacity* 

| CHASSIS          | 8 wheels structure made in high quality steel, with internal counterweights. Extensible frame by two hydraulic cylinders to increase load capacity                                                |
|------------------|---------------------------------------------------------------------------------------------------------------------------------------------------------------------------------------------------|
| WHEELS           | Front: n°6 superelastic wheels 355/65 - R15"<br>Rear: n°2 superelastic wheels 400/60 - R15"                                                                                                       |
| TRACTION         | Rear traction with differential axle with reduction gear, powered by electric motor DC – 36 kW                                                                                                    |
| HYDRAULIC SYSTEM | Powered by electric motor DC – 18,5 kW                                                                                                                                                            |
| BRAKES           | N°4 brake shoes on front axle<br>N°2 brake shoes on rear axle                                                                                                                                     |
| STEERING         | Rear steering by hydraulic motor installed on fifth wheel                                                                                                                                         |
| BOOM             | Manufactured in high quality steel, composed by four elements:<br>main boom and three telescopic hydraulic sections                                                                               |
| POWERSUPPLY      | Electric                                                                                                                                                                                          |
| BATTERY          | 96V - 1450 Ah                                                                                                                                                                                     |
| BOOM'S CONTROL   | By electro-hydraulic joystick inside the cabin                                                                                                                                                    |
| DRIVE CONTROL    | By pedals and steering wheel inside the cabin                                                                                                                                                     |
| SAFETY SYSTEM    | Electronic load moment indicator (LMI) with display for load, boom's position and boom's angle control                                                                                            |
| OPTIONALS        | Hydraulic winch, manual Jib, hydraulic Jib, radio remote control, non marking wheels, self levelling hydraulic forks, battery watering system, on board battery charger, carry deck, closed cabin |

All specifications are subject to change. Consult Valla for latest specifications

Removable ballasts to make it easier to transport the crane

Extendable chassis to increase lifting capacity

Wide range of optional accessories for many applications