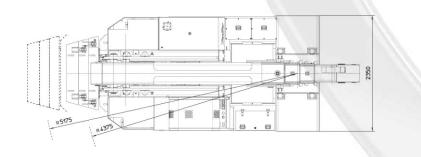

## 400 E

*Ride on pick&carry crane with 40.000 kg capacity* 

| CHASSIS          | 8 wheels structure made in high quality steel, with internal counterweights. Extensible frame by two hydraulic cylinders to increase load capacity                                                |
|------------------|---------------------------------------------------------------------------------------------------------------------------------------------------------------------------------------------------|
| WHEELS           | Front: n°6 superelastic wheels 355/65 - R15"<br>Rear: n°2 superelastic wheels 400/60 - R15"                                                                                                       |
| TRACTION         | Rear traction with differential axle with reduction gear, powered by electric motor DC – 36 kW                                                                                                    |
| HYDRAULIC SYSTEM | Powered by electric motor DC – 18,5 kW                                                                                                                                                            |
| BRAKES           | N°4 brake shoes on front axle<br>N°2 brake shoes on rear axle                                                                                                                                     |
| STEERING         | Rear steering by hydraulic motor installed on fifth wheel                                                                                                                                         |
| BOOM             | Manufactured in high quality steel, composed by four elements:<br>main boom and three telescopic hydraulic sections                                                                               |
| POWERSUPPLY      | Electric                                                                                                                                                                                          |
| BATTERY          | 96V - 1450 Ah                                                                                                                                                                                     |
| BOOM'S CONTROL   | By electro-hydraulic joystick inside the cabin                                                                                                                                                    |
| DRIVE CONTROL    | By pedals and steering wheel inside the cabin                                                                                                                                                     |
| SAFETY SYSTEM    | Electronic load moment indicator (LMI) with display for load, boom's position and boom's angle control                                                                                            |
| OPTIONALS        | Hydraulic winch, manual Jib, hydraulic Jib, radio remote control, non marking wheels, self levelling hydraulic forks, battery watering system, on board battery charger, carry deck, closed cabin |