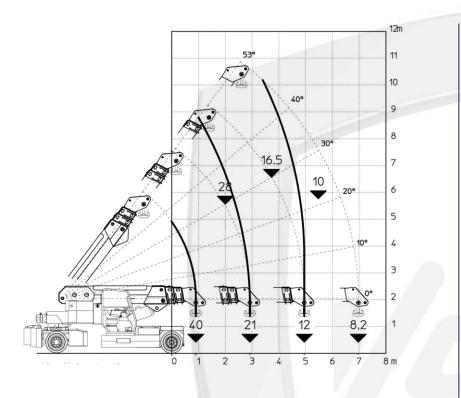

## 400 E

*Ride on pick&carry crane with 40.000 kg capacity* 

| CHASSIS          | 8 wheels structure made in high quality steel, with internal counterweights. Extensible frame by two hydraulic cylinders to increase load capacity                                                |
|------------------|---------------------------------------------------------------------------------------------------------------------------------------------------------------------------------------------------|
| WHEELS           | Front: n°6 superelastic wheels 355/65 - R15"<br>Rear: n°2 superelastic wheels 400/60 - R15"                                                                                                       |
| TRACTION         | Rear traction with differential axle with reduction gear, powered by electric motor DC – 36 kW                                                                                                    |
| HYDRAULIC SYSTEM | Powered by electric motor DC – 18,5 kW                                                                                                                                                            |
| BRAKES           | N°4 brake shoes on front axle<br>N°2 brake shoes on rear axle                                                                                                                                     |
| STEERING         | Rear steering by hydraulic motor installed on fifth wheel                                                                                                                                         |
| BOOM             | Manufactured in high quality steel, composed by four elements:<br>main boom and three telescopic hydraulic sections                                                                               |
| POWERSUPPLY      | Electric                                                                                                                                                                                          |
| BATTERY          | 96V - 1450 Ah                                                                                                                                                                                     |
| BOOM'S CONTROL   | By electro-hydraulic joystick inside the cabin                                                                                                                                                    |
| DRIVE CONTROL    | By pedals and steering wheel inside the cabin                                                                                                                                                     |
| SAFETY SYSTEM    | Electronic load moment indicator (LMI) with display for load, boom's position and boom's angle control                                                                                            |
| OPTIONALS        | Hydraulic winch, manual Jib, hydraulic Jib, radio remote control, non marking wheels, self levelling hydraulic forks, battery watering system, on board battery charger, carry deck, closed cabin |