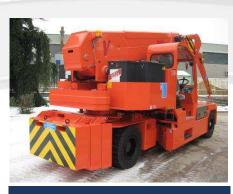

## 400 E

*Ride on pick&carry crane with 40.000 kg capacity* 

| CHASSIS          | 8 wheels structure made in high quality steel, with internal counterweights. Extensible frame by two hydraulic cylinders to increase load capacity                                                |
|------------------|---------------------------------------------------------------------------------------------------------------------------------------------------------------------------------------------------|
| WHEELS           | Front: n°6 superelastic wheels 355/65 - R15"<br>Rear: n°2 superelastic wheels 400/60 - R15"                                                                                                       |
| TRACTION         | Rear traction with differential axle with reduction gear, powered by electric motor DC – 36 kW                                                                                                    |
| HYDRAULIC SYSTEM | Powered by electric motor DC – 18,5 kW                                                                                                                                                            |
| BRAKES           | N°4 brake shoes on front axle<br>N°2 brake shoes on rear axle                                                                                                                                     |
| STEERING         | Rear steering by hydraulic motor installed on fifth wheel                                                                                                                                         |
| BOOM             | Manufactured in high quality steel, composed by four elements:<br>main boom and three telescopic hydraulic sections                                                                               |
| POWERSUPPLY      | Electric                                                                                                                                                                                          |
| BATTERY          | 96V - 1450 Ah                                                                                                                                                                                     |
| BOOM'S CONTROL   | By electro-hydraulic joystick inside the cabin                                                                                                                                                    |
| DRIVE CONTROL    | By pedals and steering wheel inside the cabin                                                                                                                                                     |
| SAFETY SYSTEM    | Electronic load moment indicator (LMI) with display for load, boom's position and boom's angle control                                                                                            |
| OPTIONALS        | Hydraulic winch, manual Jib, hydraulic Jib, radio remote control, non marking wheels, self levelling hydraulic forks, battery watering system, on board battery charger, carry deck, closed cabin |

All specifications are subject to change. Consult Valla for latest specifications

Removable ballasts to make it easier to transport the crane

Extendable chassis to increase lifting capacity

Wide range of optional accessories for many applications