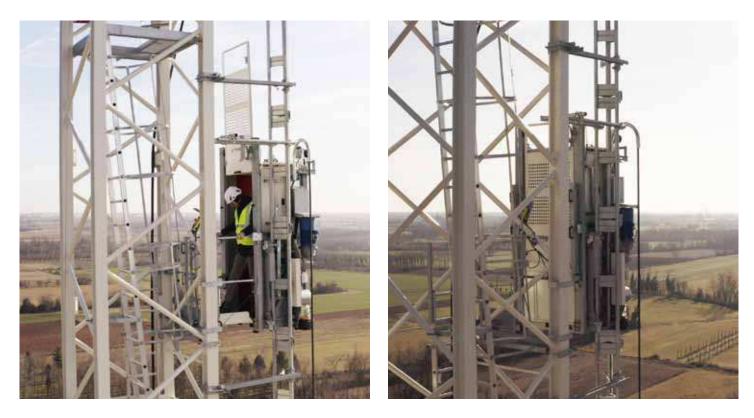

T-LIFT Crane Lift

### **KEY DATA**

- Payload: 2 persons / 200 kg
- Max. lifting height: 160 m\*
- Rack and pinion system
- Max. lifting speed. Two options:
  - 24 m/min (electromechanical)
  - Up to 40 m/min\*\* (electronic with INVERTER technology)
- Dimensions internal cage: 800 x 650 mm, external with mast: 875 x 1.260 mm
- Motor: 4 kW, power supply 220/380/50 Hz or 275/480/60 Hz

#### ADAPTABLE TO ALL TEREX **CRANE TOWERS**

- Adaptable to all tower models TS H20 HD
- Versatile ties in system
- From ground enclosure or cantilever

- Fully compliant to EN 81-43 safety regulation
- Overspeed safety brake
- Gear motor with manual brake release
- Overload safety system
- Emergency trap & emergency siren

- Fast and easy installation from inside the cage
- Quick assembly operations to maximise the crane operating time