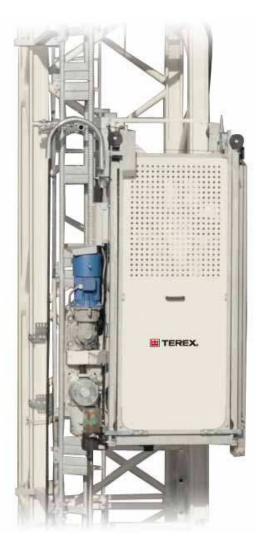

### **KEY DATA**

- Payload: 2 persons / 200 kg
- Max. lifting height: 160 m\*
- Rack and pinion system
- Max. lifting speed. Two options:
  - 24 m/min (electromechanical)
  - Up to 40 m/min\*\* (electronic with INVERTER technology)
- Dimensions internal cage: 800 x 650 mm, external with mast: 875 x 1.260 mm
- Motor: 4 kW, power supply 220/380/50 Hz or 275/480/60 Hz

#### ADAPTABLE TO ALL TEREX **CRANE TOWERS**

- Adaptable to all tower models TS H20 HD
- Versatile ties in system
- From ground enclosure or cantilever

- Fully compliant to EN 81-43 safety regulation
- Overspeed safety brake
- Gear motor with manual brake release
- Overload safety system
- Emergency trap & emergency siren

## **HIGH DURABILITY**

- Cage: hot deep galvanized and aluminium
- Drive unit: hot deep galvanized
- Mast section: hot deep galvanized
- Automatic rack greasing system

\*\* Max. speed in accordance with local legislation.