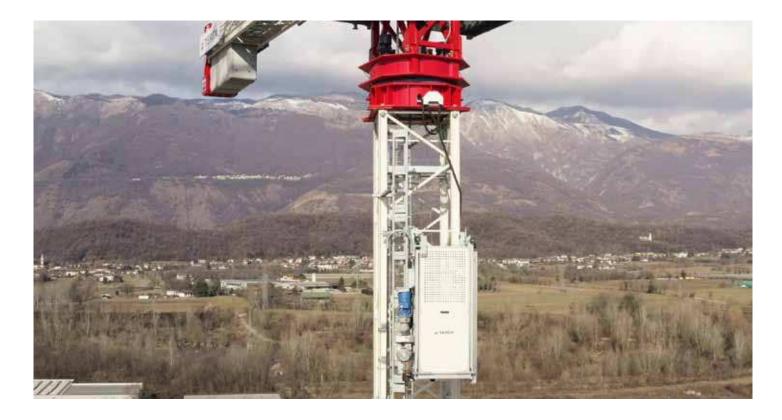

#### **IMPROVES PRODUCTIVITY ON YOUR JOB SITE**

- Fast Lifting: 24 m/min up to 40 m/min\*\*
- Maximise crane operating time
- No lost time on construction site
- Operating at all weather conditions
- Wide operating temperature range: -20°C / + 40°C

#### ADAPTABLE TO ALL TEREX **CRANE TOWERS**

- Adaptable to all tower models TS H20 HD
- Versatile ties in system
- From ground enclosure or cantilever

- Fully compliant to EN 81-43 safety regulation
- Overspeed safety brake
- Gear motor with manual brake release
- Overload safety system
- Emergency trap & emergency siren