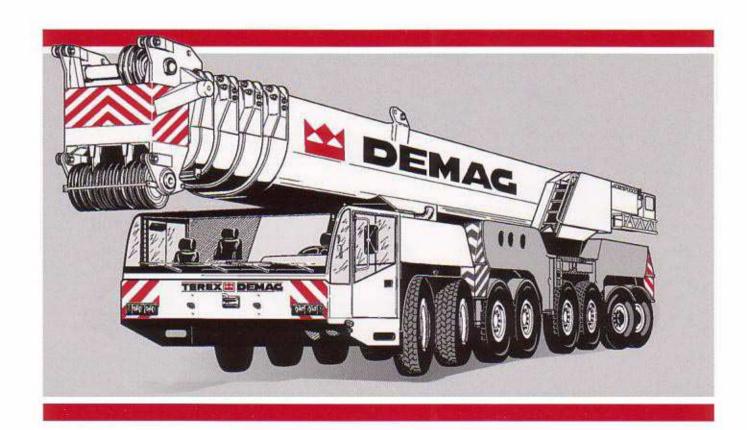

# AC 700





### ● 公道走行姿勢図



#### ● 構内走行姿勢図



#### ● 直角通路幅





●クレーン

| ク                    | レーン容量