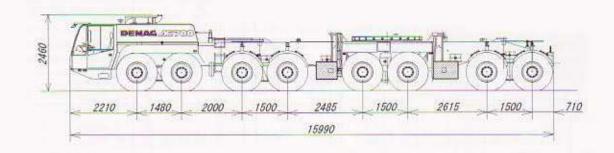

# AC 700





### ● 公道走行姿勢図



#### ● 構内走行姿勢図



#### ● 直角通路幅





●クレーン

| ク                    | レーン容量