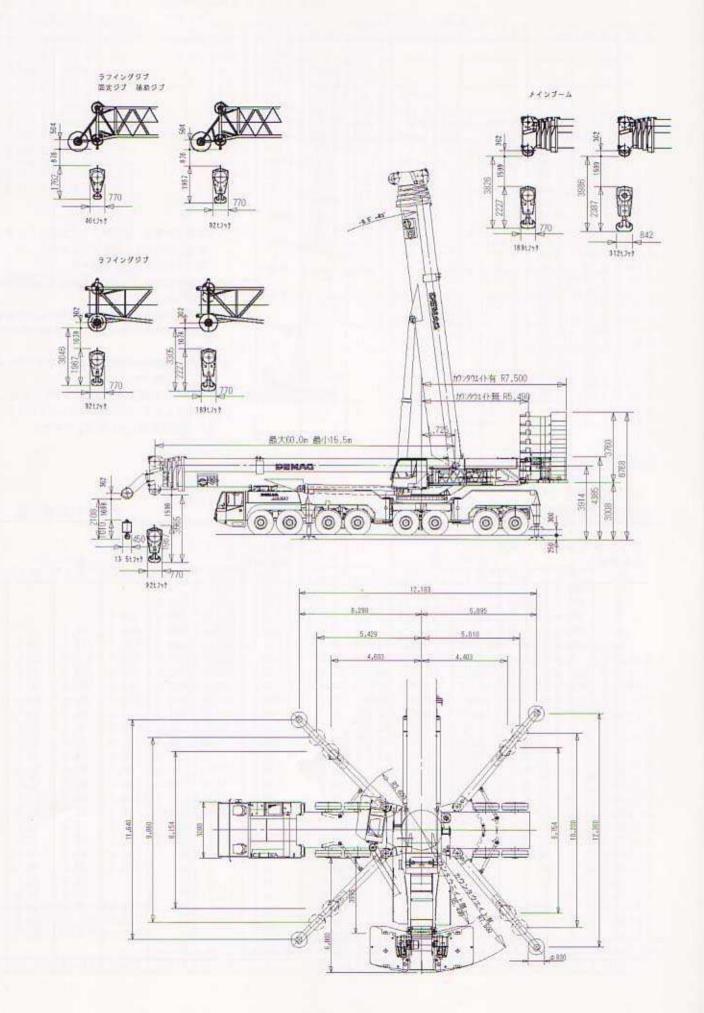

|  |  |
|         | 車ブレーキ          | スプリング作動(4,5,6,7軸)                                  |  |  |
|         | 助ブレーキ          | 電気/油圧リターダ、排気ブレーキ                                   |  |  |
| キー非     | 常ブレーキ          | 駐車プレーキと兼用                                          |  |  |
| バッ      | テリー            | 24V 12V×2個                                         |  |  |

台車のみで走行しなければなりません。

●フックの種類

| 種類    | シーブ数     | 掛数 | 質量       |
|-------|----------|----|----------|
| 312 t | 13 27    |    | 4, 000kg |
| 189 t | 7        | 15 | 2, 600kg |
| 92 t  | 3        | 7  | 1,800kg  |
| 40 t  | 1        | 3  | 1, 200kg |
| 13 t  | シンケ ルフッケ | 1  | 650kg    |

## ●オプション

- ・スーパーリフトアタッチメント
- 補助ジブ
- ・固定フライジブ・ラフイングジブ

※注1) スーパーリフト時の最大を示しています 2) ラフィングジブの作業時は、4.0m

ジブ接続アダブタを使用