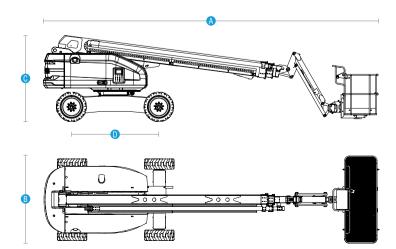

# TB16(TB530)/TB18J(TB590J) Compliance with CE standards

| Model                           | TB16(TB530)                                     |               | TB18J(TB590J)   |                |
|---------------------------------|-------------------------------------------------|---------------|-----------------|----------------|
| Dimensions                      | Metric                                          | US            | Metric          | US             |
| Max Platform Height             | 16.1m                                           | 52'10"        | 18m             | 59'11"         |
| Max Working Height              | 18.1m                                           | 59'5"         | 20m             | 65'7"          |
| Max Horizontal Extension        | 12.9m                                           | 42'4"         | 14.7m           | 48'3"          |
| A Length-Stowed                 | 8.23m                                           | 27'           | 9.33m           | 30'7"          |
| B Width-Stowed                  | 2.28m                                           | 7'6"          | 2.28m           | 7'6"           |
| C Height-Stowed                 | 2.43m                                           | 95.6"         | 2.43m           | 95.6"          |
| D Wheelbase                     | 2.44m                                           | 8'            | 2.44m           | 8'             |
| Ground Clearance                | 0.23m                                           | 9"            | 0.23m           | 9"             |
| Platform Dimensions(L×W×H)      | 1.83×0.85×1.1m                                  | 72×33.5×43"   | 1.83×0.85×1.1m  | 72×33.5×43"    |
| Performance                     |                                                 |               |                 |                |
| Platform Capacity(Unrestricted) | 340kg                                           | 750lbs        | 250kg           | 551lbs         |
| Turntable Rotation              | 360° continuous                                 |               | 360° continuous |                |
| Platform Rotation               | 160°                                            |               | 160°            |                |
| Drive Speed-Stowed              | 6 km/h                                          | 3.7mph        | 6km/h           | 3.7mph         |
| Drive Speed-Raised              | 1.1 km/h                                        | 0.68mph       | 1.1km/h         | 0.68mph        |
| Gradeability                    | 45%(4WD)                                        |               | 45%(4WD)        |                |
| Turning Radius-Inside           | 3.48m                                           | 11'5"         | 3.48m           | 11'5"          |
| Turning Radius-Outside          | 6.29m                                           | 20'8"         | 6.29m           | 20'8"          |
| Turntable Tailswing             | 0.86m                                           | 2'10"         | 0.86m           | 2'10"          |
| Tilt Rating                     | 5°                                              |               | 5°              |                |
| Max Operating Noise Level       | 82dB(A)                                         |               | 82dB(A)         |                |
| Drive×Steer                     | 4WDx2WS                                         |               | 4WDx2WS         |                |
| Tyres-solid                     | 33×12-20/Solid                                  |               | 33×12-20/Solid  |                |
| Power                           |                                                 |               |                 |                |
| Engine                          | Perkins 404D-22, 35.7kW, EU Stage 3A/EPA Tier 3 |               |                 |                |
| Auxiliary Power Unit            | 12V DC 12VDC                                    |               |                 |                |
| Fuel Tank Capacity-Diesel       | 110L                                            | 24.2gal       | 110L            | 24.2gal        |
| Hydraulic Tank Capacity         | 110L                                            | 24.2gal       | 110L            | 24.2gal        |
| Weight                          |                                                 |               |                 |                |
| Weight                          | 10,270kg(4WD)                                   | 22,641lb(4WD) | 10,410kg(4WD)   | 22,950lbs(4WD) |
| Standards compliance            | CE                                              |               |                 |                |