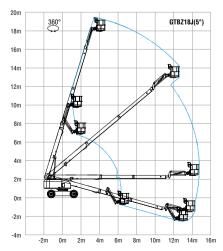

# TB16(TB530)/TB18J(TB590J) Compliance with CE standards

| Model                           | TB16(TB530)                                     |               | TB18J(TB590J)   |                |
|---------------------------------|-------------------------------------------------|---------------|-----------------|----------------|
| Dimensions                      | Metric                                          | US            | Metric          | US             |
| Max Platform Height             | 16.1m                                           | 52'10"        | 18m             | 59'11"         |
| Max Working Height              | 18.1m                                           | 59'5"         | 20m             | 65'7"          |
| Max Horizontal Extension        | 12.9m                                           | 42'4"         | 14.7m           | 48'3"          |
| A Length-Stowed                 | 8.23m                                           | 27'           | 9.33m           | 30'7"          |
| B Width-Stowed                  | 2.28m                                           | 7'6"          | 2.28m           | 7'6"           |
| C Height-Stowed                 | 2.43m                                           | 95.6"         | 2.43m           | 95.6"          |
| D Wheelbase                     | 2.44m                                           | 8'            | 2.44m           | 8'             |
| Ground Clearance                | 0.23m                                           | 9"            | 0.23m           | 9"             |
| Platform Dimensions(L×W×H)      | 1.83×0.85×1.1m                                  | 72×33.5×43"   | 1.83×0.85×1.1m  | 72×33.5×43"    |
| Performance                     |                                                 |               |                 |                |
| Platform Capacity(Unrestricted) | 340kg                                           | 750lbs        | 250kg           | 551lbs         |
| Turntable Rotation              | 360° continuous                                 |               | 360° continuous |                |
| Platform Rotation               | 160°                                            |               | 160°            |                |
| Drive Speed-Stowed              | 6 km/h                                          | 3.7mph        | 6km/h           | 3.7mph         |
| Drive Speed-Raised              | 1.1 km/h                                        | 0.68mph       | 1.1km/h         | 0.68mph        |
| Gradeability                    | 45%(4WD)                                        |               | 45%(4WD)        |                |
| Turning Radius-Inside           | 3.48m                                           | 11'5"         | 3.48m           | 11'5"          |
| Turning Radius-Outside          | 6.29m                                           | 20'8"         | 6.29m           | 20'8"          |
| Turntable Tailswing             | 0.86m                                           | 2'10"         | 0.86m           | 2'10"          |
| Tilt Rating                     | 5°                                              |               | 5°              |                |
| Max Operating Noise Level       | 82dB(A)                                         |               | 82dB(A)         |                |
| Drive×Steer                     | 4WDx2WS                                         |               | 4WDx2WS         |                |
| Tyres-solid                     | 33×12-20/Solid                                  |               | 33×12-20/Solid  |                |
| Power                           |                                                 |               |                 |                |
| Engine                          | Perkins 404D-22, 35.7kW, EU Stage 3A/EPA Tier 3 |               |                 |                |
| Auxiliary Power Unit            | 12V DC 12VDC                                    |               |                 |                |
| Fuel Tank Capacity-Diesel       | 110L                                            | 24.2gal       | 110L            | 24.2gal        |
| Hydraulic Tank Capacity         | 110L                                            | 24.2gal       | 110L            | 24.2gal        |
| Weight                          |                                                 |               |                 |                |
| Weight                          | 10,270kg(4WD)                                   | 22,641lb(4WD) | 10,410kg(4WD)   | 22,950lbs(4WD) |
| Standards compliance            | CE                                              |               |                 |                |