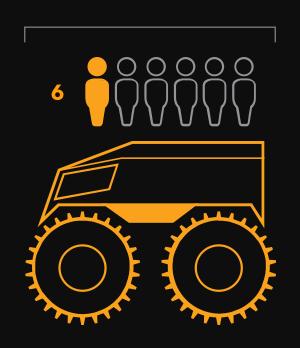

# SHERP Pro 1000

#### Any season, any weather condition, any terrain



## Max. Speed



ያ 40 km/h (25 Mph)

grass, gravel, sand, peat, moor, marsh, sand, dunes, rocks, scree, snow, ice, climbing from water to ice



6 km/h (3.7 mph)

ponds, lakes, rivers, sandbanks, shores, coasts, frozen waters, etc.

#### **Fuel autonomy**



56-288 L (15-76 gal) 2-3 lph (0.5-0.8 gph)

DIESEL

Fuel tank volume of **56 L (15 gal)** plus 4 fuel canisters **58 L (15.3 gal)** of each canister) gives you possibility to drive more than **115 hours** of autonomy and **22hr non-stop running** just with main fuel tank

### Loading capacity



1000 kg (2204 lb)

The driver +5 passengers

# **SHERP Pro 1000 Specifications**

| Body type                              | Hardtop                                                                |
|----------------------------------------|------------------------------------------------------------------------|
| Body material                          | Steel (frame and bottom, hot dripped galvanized) and aluminium (cabin) |
| Steering                               | Skid steering                                                          |
| Tire size                              | 1600 x 600 x 25 (63 x 23 x 25 in)                                      |
| Type of tyres                          | Tubeless, extra-low pressure                                           |
| Suspension