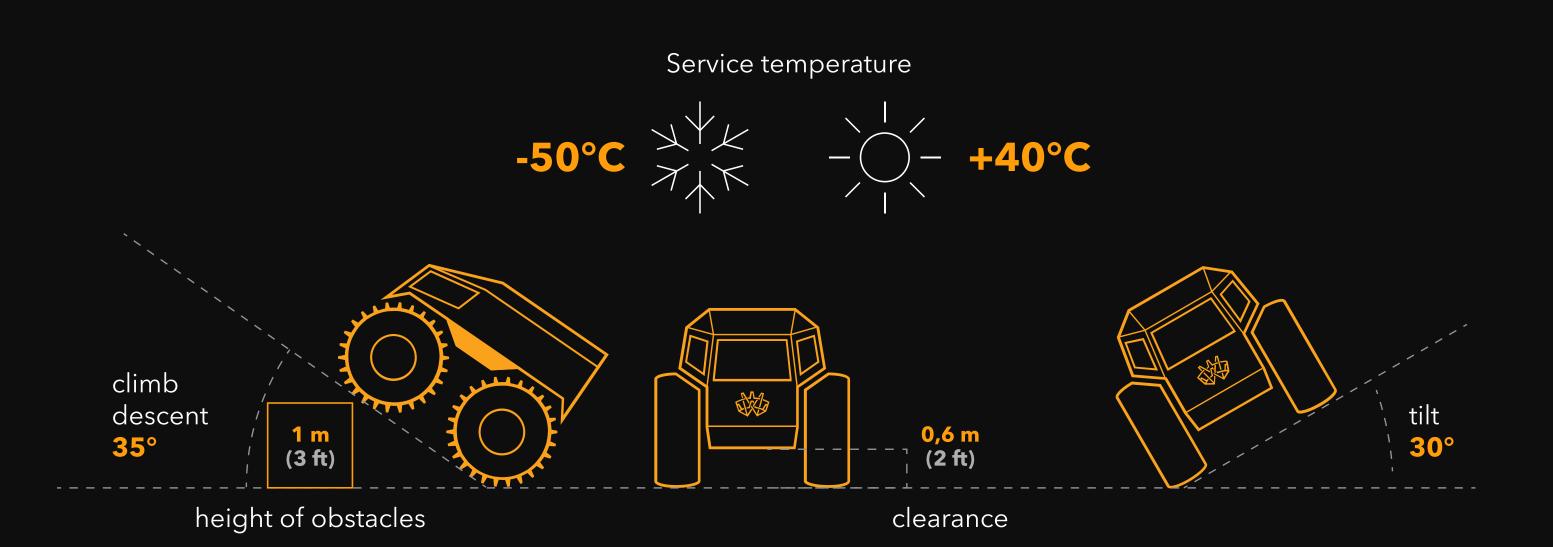

# **SHERP Pro 1000 Specifications**

| Body type                              | Hardtop                                                                |
|----------------------------------------|------------------------------------------------------------------------|
| Body material                          | Steel (frame and bottom, hot dripped galvanized) and aluminium (cabin) |
| Steering                               | Skid steering                                                          |
| Tire size                              | 1600 x 600 x 25 (63 x 23 x 25 in)                                      |
| Type of tyres                          | Tubeless, extra-low pressure                                           |
| Suspension                             | Pneumatic circulating                                                  |
| Maximum speed (at the top-gear)        | up to 40 km/h (25 Mph)                                                 |
| Minimum speed (at the low-gear)        | 1.5 km/h (0,9 mph)                                                     |
| Engine model                           | Kubota V1505-t / E3B                                                   |
| Fuel type                              | diesel                                                                 |
| Emission control                       | EPA Interim Tier 4                                                     |
| Engine DOC (Diesel Oxidation Catalyst) | no                                                                     |
| Fuel consumption                       | 2-3 L/h                                                                |
| Engine displacement                    | 1.498 L                                                                |
| Cylinder count                         | 4                                                                      |
| Max engine power                       | 33 kW (44.3 hp)                                                        |
| Max engine torque                      | 118.6 Nm                                                               |
| Generator Performance                  | 45-60A                                                                 |
| Fuel tank volume                       | 56 L                                                                   |
| Capacity of additional fuel canisters  | 4 x 58 L (15 gal)                                                      |
| Gearbox                                | mechanical, 5-speed                                                    |
| Dry weight                             | 1750 kg                                                                |
| Loading capacity                       | 1000 kg                                                                |
| Towing capacity                        | 1300 kg                                                                |
| Cabin internal volume                  | 1.54 m3                                                                |
| Rear space internal volume             | 3.6 m3                                                                 |
| Overall internal volume                | 5.14 m3                                                                |
| Maintenance interval                   | 50 h                                                                   |
| Parking brake system                   | Mechanical handbrake                                                   |