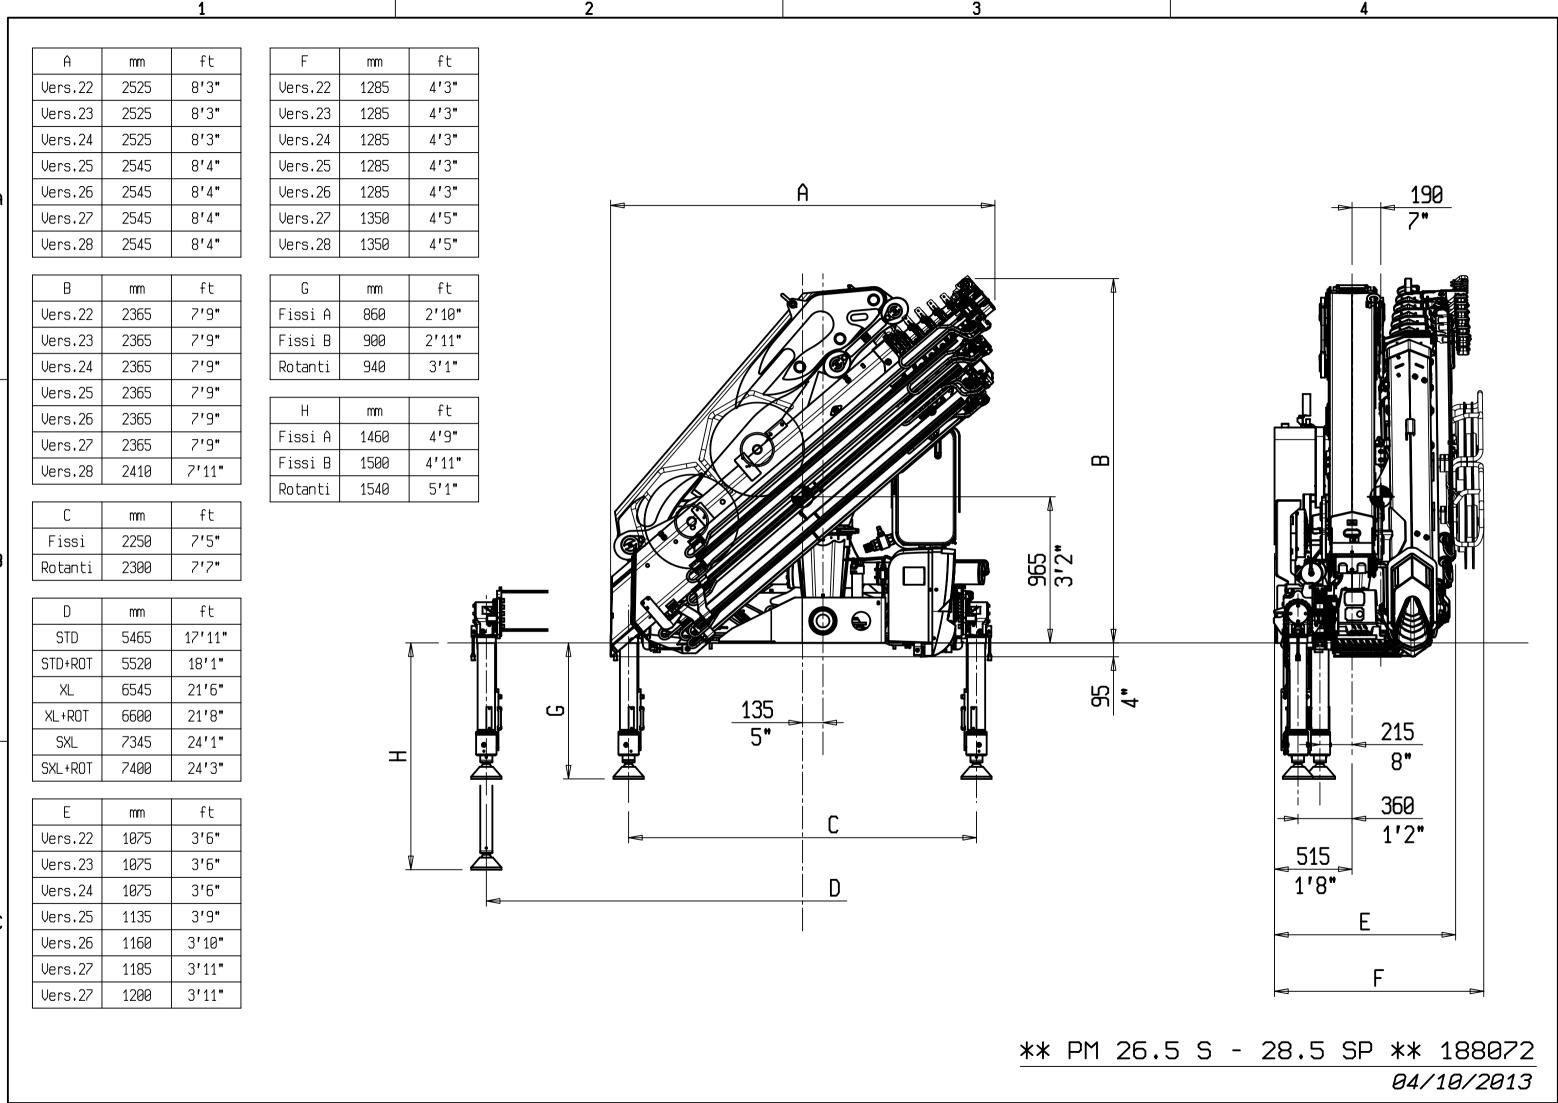

19/12/2013



\*\* PORTATA MASSIMA AL GANCIO MOBILE

\*\*\* PORTATA MASSIMA PASSANTE PER L'ORIZZONTALI

LE PRESTAZIONI INDICATE SI OTTENGONO CON

ANGOLO DI TARGA A 20°

\*\* 26528 S \*\* 188036 19/12/2013





\*\* 26528 S + P15 \*\* 188467 17/11/2014



В

\*\*\* MAX. CAPACITY FROM HORIZONTAL TO VERTIVCAL
THE STATED PERFONMANCES CAM BE OBTAINED WITH
20° INCLINATED MAIN BOOM

\*\* 26522 S \*\* 188037 19/12/2013



\*\*\* MAX. CAPACITY FROM HORIZONTAL TO VERTIUCAL

THE STATED PERFONMANCES CAM BE OBTAINED WITH

20° INCLINATED MAIN BOOM

\*\* 26523 S \*\* 188038 19/12/2013



\*\*\* MAX. CAPACITY FROM HORIZONTAL TO VERTIVCAL

THE STATED PERFONMANCES CAM BE OBTAINED WITH

20° INCLINATED MAIN BOOM

\*\* 26524 S \*\* 188039 19/12/2013



\*\* 26525 S \*\* 188040 19/12/2013



19/12/2013