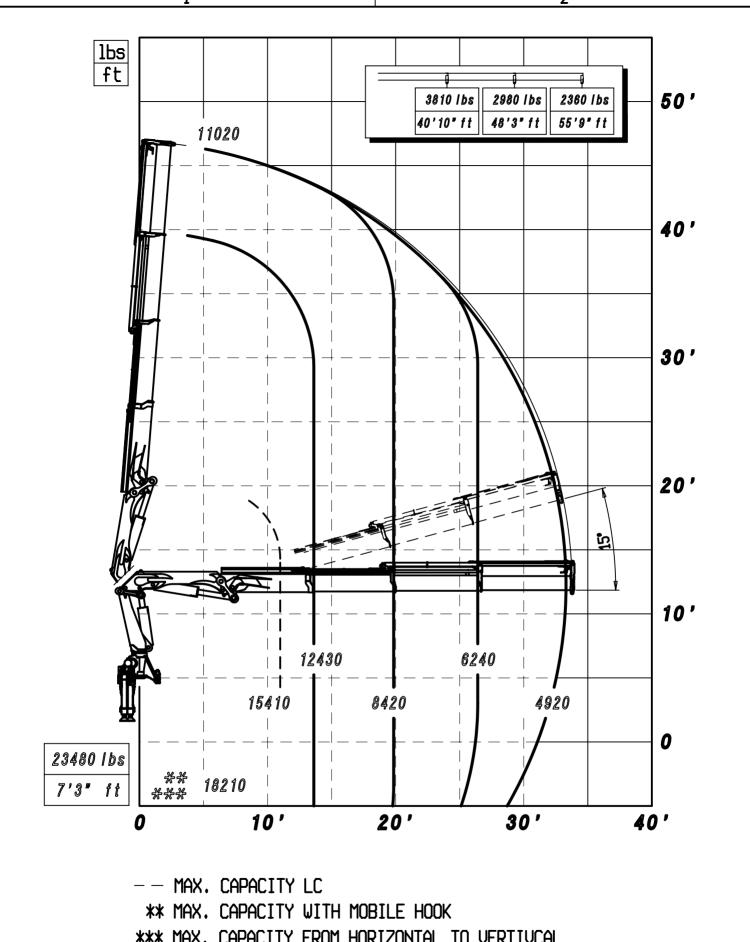

\*\*\* PORTATA MASSIMA PASSANTE PER L'ORIZZONTALE LE PRESTAZIONI INDICATE SI OTTENGONO CON ANGOLO DI TARGA A 20°

> \*\* 26526 S \*\* 188034 19/12/2013

19/12/2013

\*\* PORTATA MASSIMA AL GANCIO MOBILE

\*\*\* PORTATA MASSIMA PASSANTE PER L'ORIZZONTALI