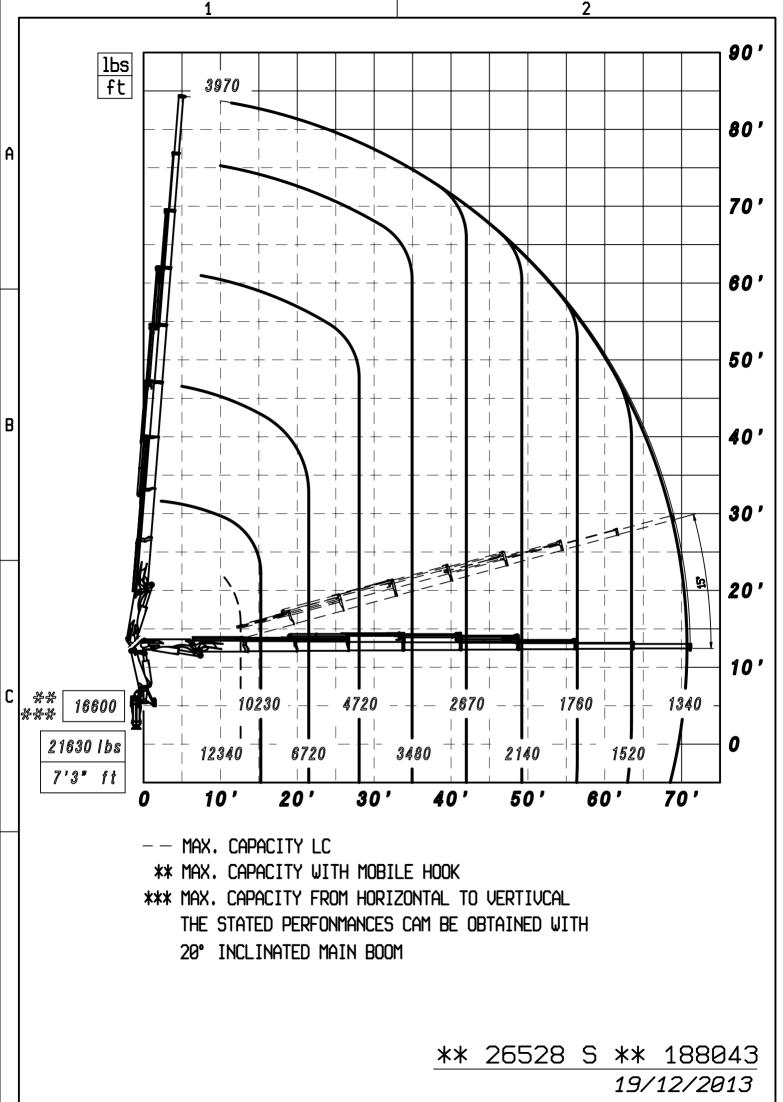

THE STATED PERFONMANCES CAM BE OBTAINED WITH

20° INCLINATED MAIN BOOM

\*\* 26524 S \*\* 188039 19/12/2013

\*\* 26525 S \*\* 188040 19/12/2013

19/12/2013