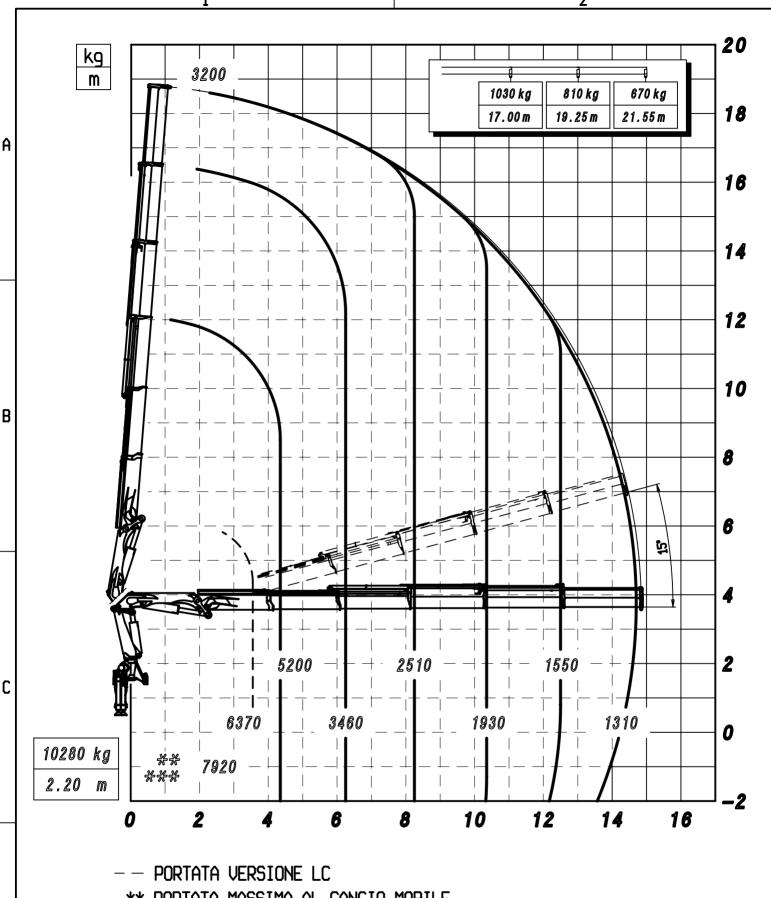

-- PORTATA VERSIONE LC

\*\* PORTATA MASSIMA AL GANCIO MOBILE

\*\*\* PORTATA MASSIMA PASSANTE PER L'ORIZZONTALE LE PRESTAZIONI INDICATE SI OTTENGONO CON ANGOLO DI TARGA A 20°

> \*\* 26522 S \*\* 188030 19/12/2013

\*\*\* PORTATA MASSIMA PASSANTE PER L'ORIZZONTALE LE PRESTAZIONI INDICATE SI OTTENGONO CON ANGOLO DI TARGA A 20°

> \*\* 26525 S \*\* 188033 19/12/2013

-- PORTATA VERSIONE LC

\*\* PORTATA MASSIMA AL GANCIO MOBILE

\*\*\* PORTATA MASSIMA PASSANTE PER L'ORIZZONTALE LE PRESTAZIONI INDICATE SI OTTENGONO CON ANGOLO DI TARGA A 20°

> \*\* 26526 S \*\* 188034 19/12/2013

19/12/2013

\*\* PORTATA MASSIMA AL GANCIO MOBILE

\*\*\* PORTATA MASSIMA PASSANTE PER L'ORIZZONTALI