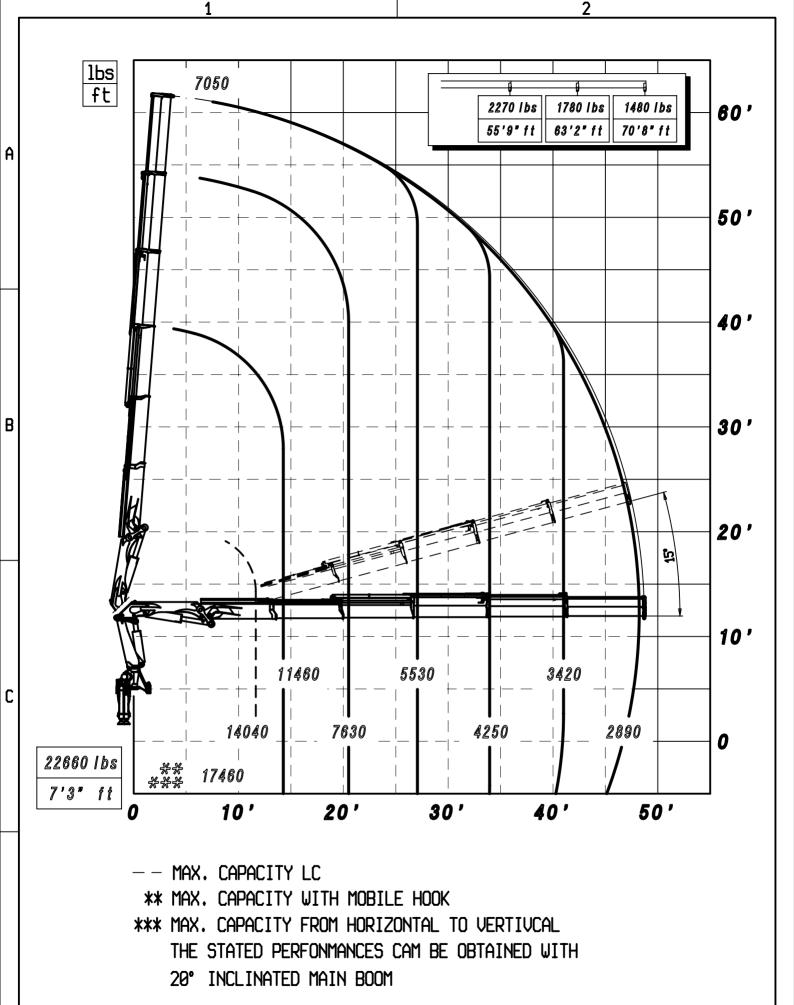

\*\* 26522 S \*\* 188037 19/12/2013

\*\*\* MAX. CAPACITY FROM HORIZONTAL TO VERTIUCAL

THE STATED PERFONMANCES CAM BE OBTAINED WITH

20° INCLINATED MAIN BOOM

\*\* 26523 S \*\* 188038 19/12/2013

\*\*\* MAX. CAPACITY FROM HORIZONTAL TO VERTIVCAL