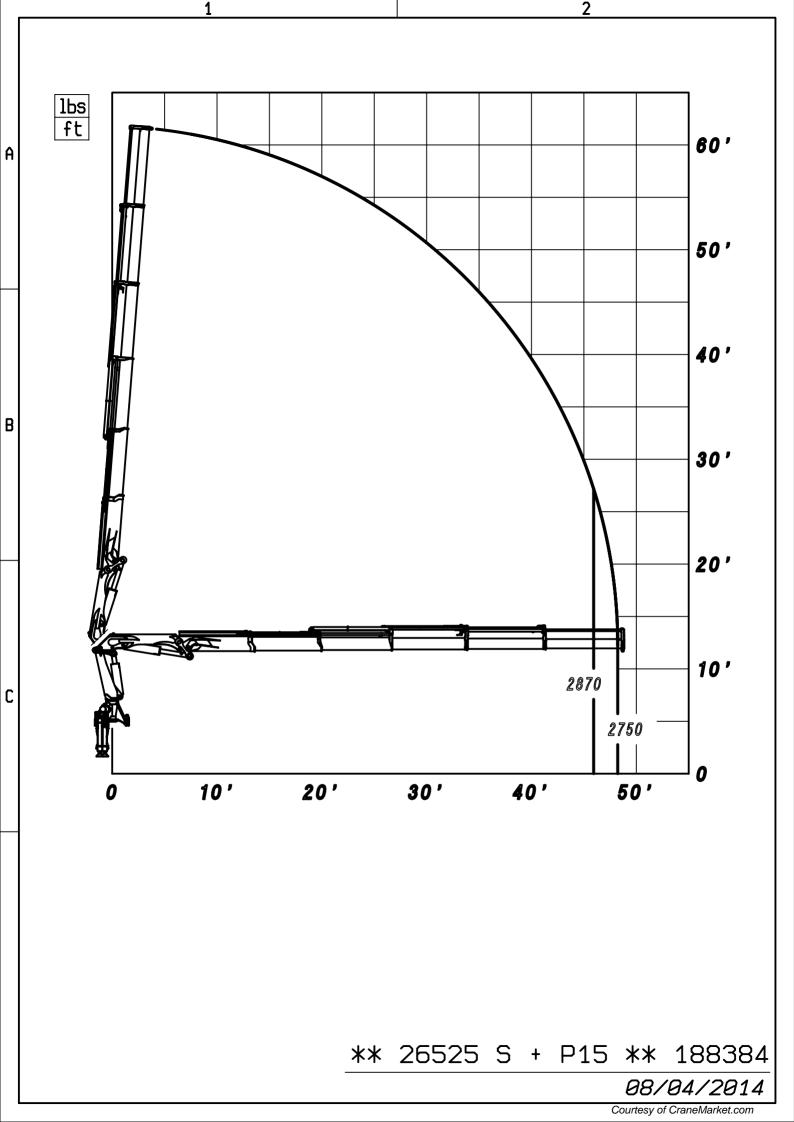

\*\*\* PORTATA MASSIMA PASSANTE PER L'ORIZZONTALE LE PRESTAZIONI INDICATE SI OTTENGONO CON ANGOLO DI TARGA A 20°

> \*\* 26525 S \*\* 188033 19/12/2013

-- PORTATA VERSIONE LC

\*\* PORTATA MASSIMA AL GANCIO MOBILE