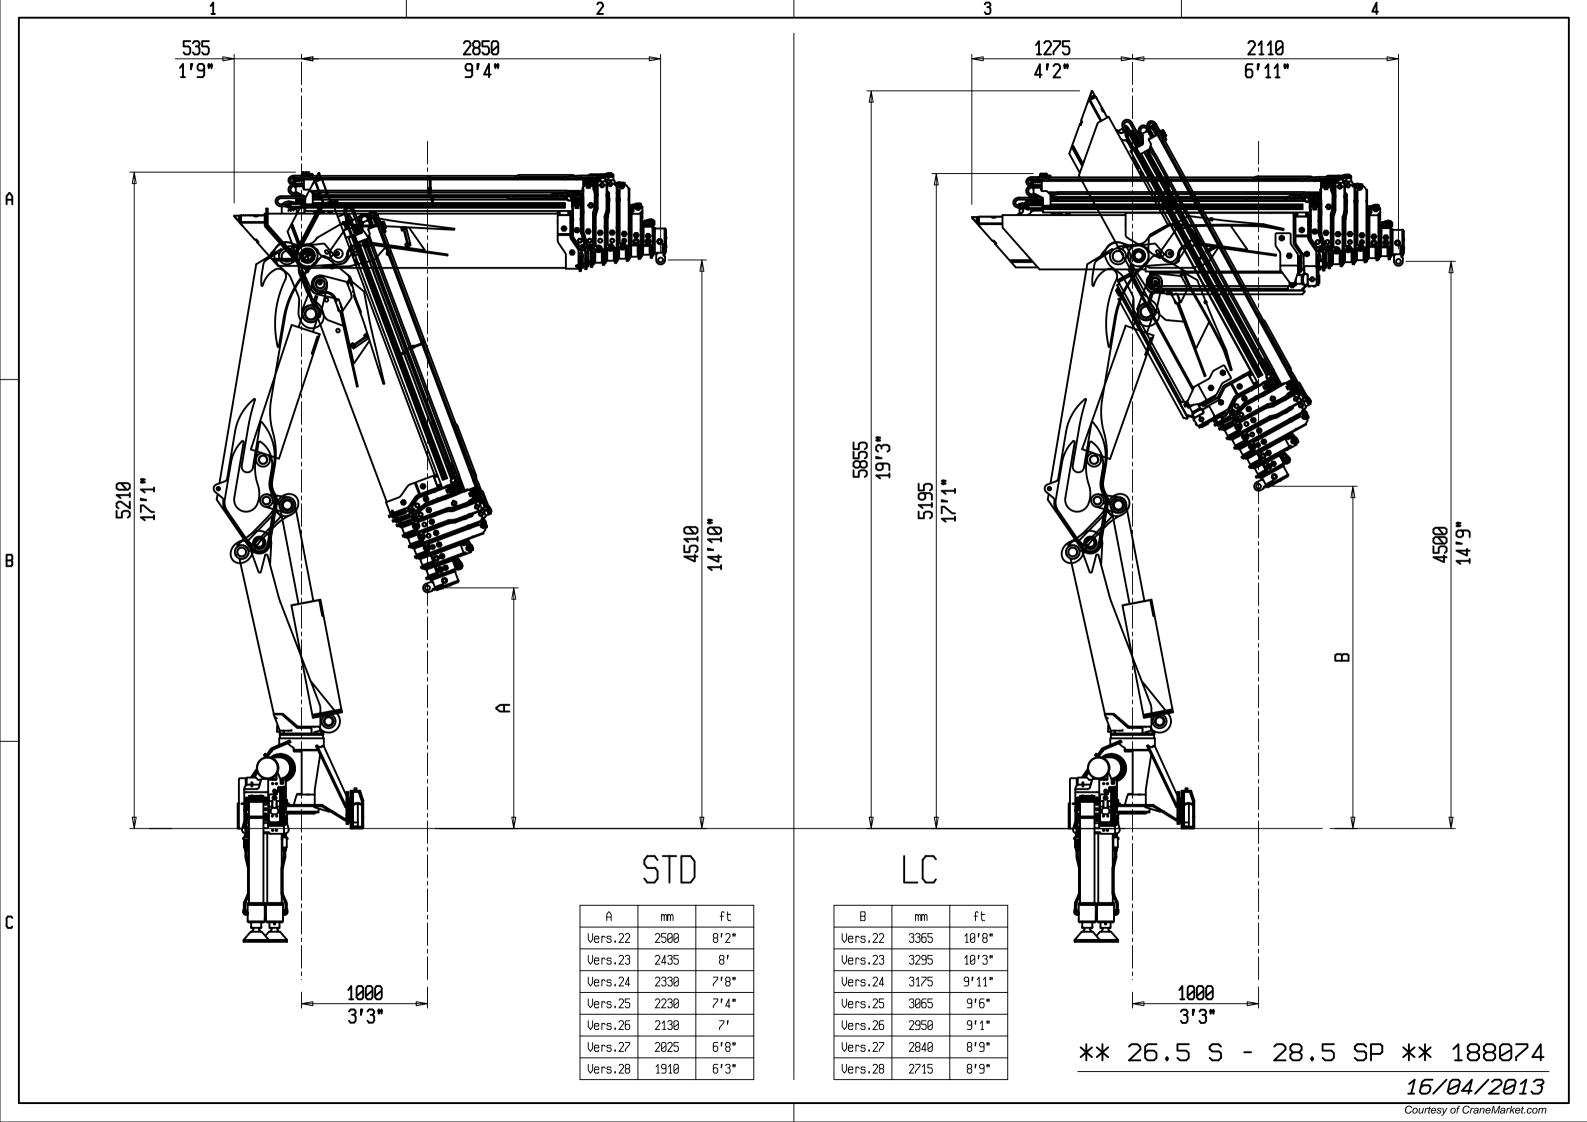

9/12/2013



\*\* PORTATA MASSIMA AL GANCIO MOBILE

\*\*\* PORTATA MASSIMA PASSANTE PER L'ORIZZONTALI

LE PRESTAZIONI INDICATE SI OTTENGONO CON

ANGOLO DI TARGA A 20°

\*\* 26528 S \*\* 188036 19/12/2013





\*\* 26528 S + P15 \*\* 188467 17/11/2014



В

\*\*\* MAX. CAPACITY FROM HORIZONTAL TO VERTIVCAL
THE STATED PERFONMANCES CAM BE OBTAINED WITH
20° INCLINATED MAIN BOOM

\*\* 26522 S \*\* 188037 19/12/2013



\*\*\* MAX. CAPACITY FROM HORIZONTAL TO VERTIUCAL

THE STATED PERFONMANCES CAM BE OBTAINED WITH

20° INCLINATED MAIN BOOM

\*\* 26523 S \*\* 188038 19/12/2013



\*\*\* MAX. CAPACITY FROM HORIZONTAL TO VERTIVCAL

THE STATED PERFONMANCES CAM BE OBTAINED WITH

20° INCLINATED MAIN BOOM

\*\* 26524 S \*\* 188039 19/12/2013



\*\* 26525 S \*\* 188040 19/12/2013



19/12/2013