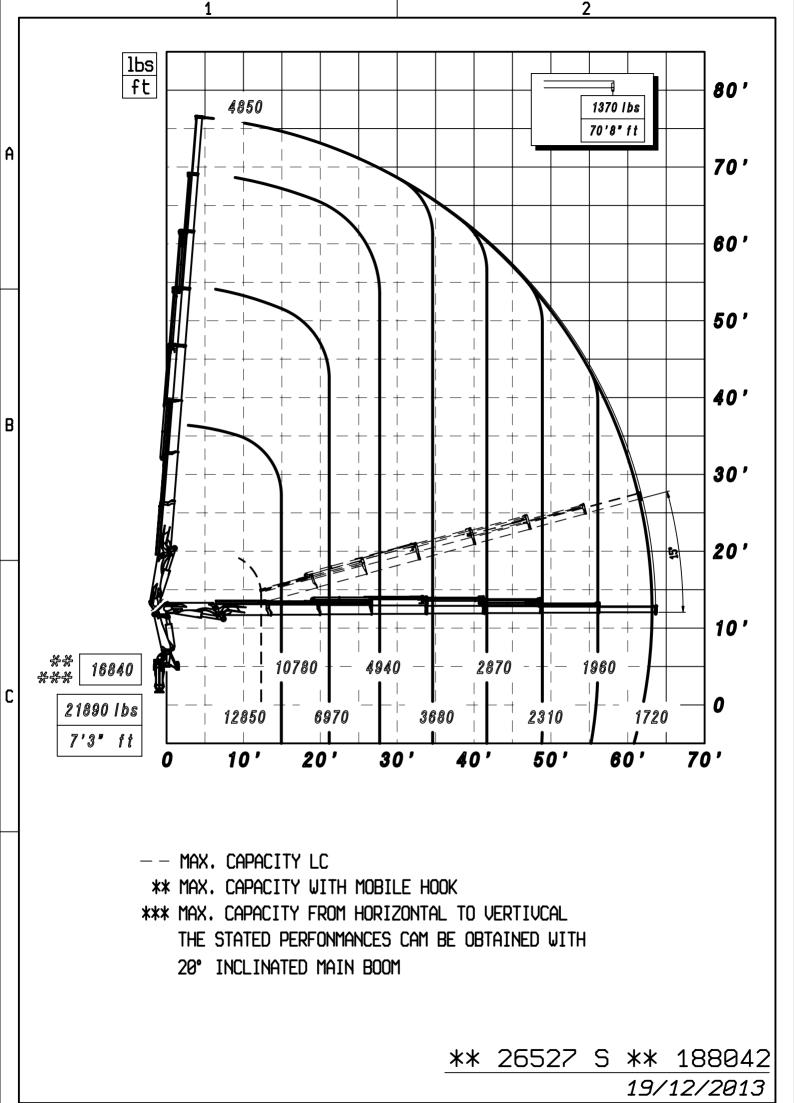

LE PRESTAZIONI INDICATE SI OTTENGONO CON

ANGOLO DI TARGA A 20°

\*\* 26528 S \*\* 188036 19/12/2013

\*\* 26528 S + P15 \*\* 188467 17/11/2014

В

\*\*\* MAX. CAPACITY FROM HORIZONTAL TO VERTIVCAL
THE STATED PERFONMANCES CAM BE OBTAINED WITH
20° INCLINATED MAIN BOOM