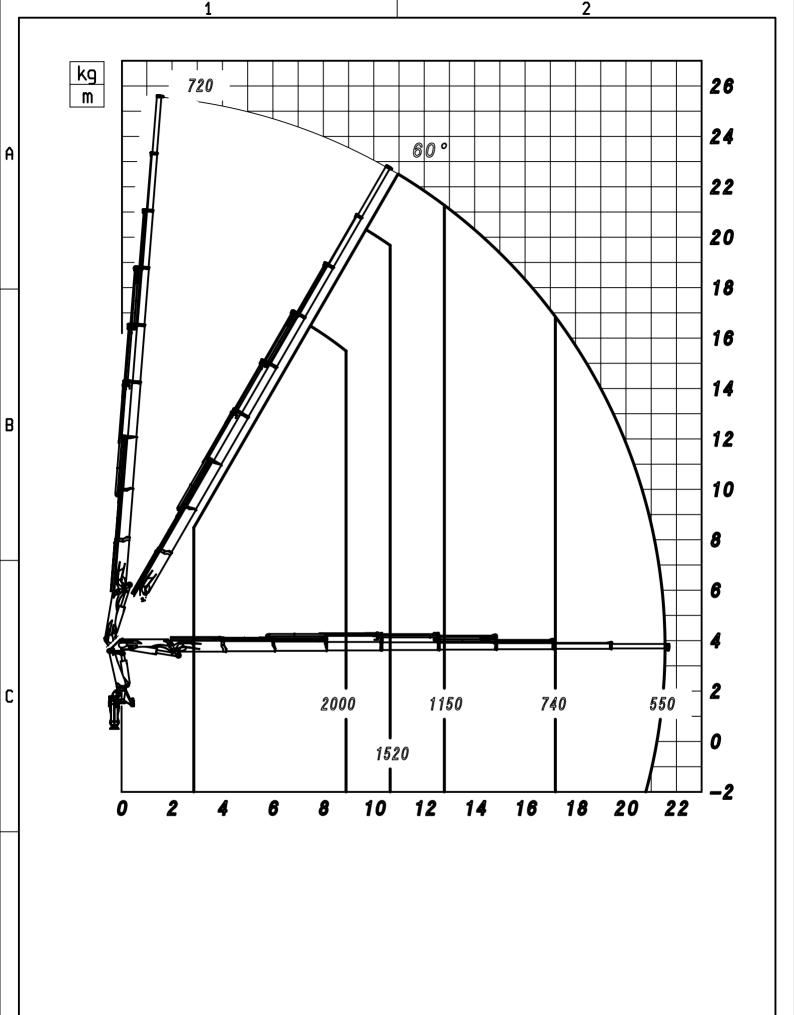

В

C

PORTATA VERSIONE LC
 PORTATA MASSIMA AL GANCIO MOBILE
 PORTATA MASSIMA PASSANTE PER L'ORIZZONTALE
LE PRESTAZIONI INDICATE SI OTTENGONO CON
ANGOLO DI TARGA A 20°

\*\* 26524 S \*\* 188032 19/12/2013

\*\* PORTATA MASSIMA AL GANCIO MOBILE