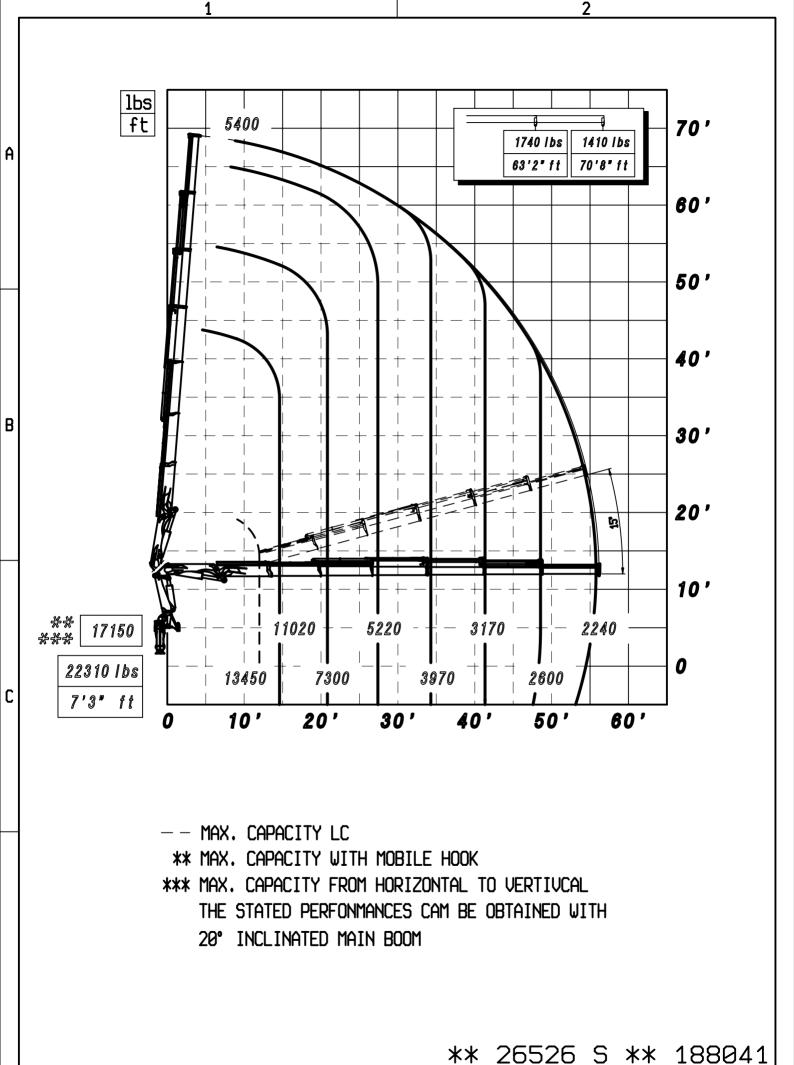

\*\*\* PORTATA MASSIMA PASSANTE PER L'ORIZZONTALE LE PRESTAZIONI INDICATE SI OTTENGONO CON ANGOLO DI TARGA A 20°

> \*\* 26526 S \*\* 188034 19/12/2013

19/12/2013

\*\* PORTATA MASSIMA AL GANCIO MOBILE

\*\*\* PORTATA MASSIMA PASSANTE PER L'ORIZZONTALI