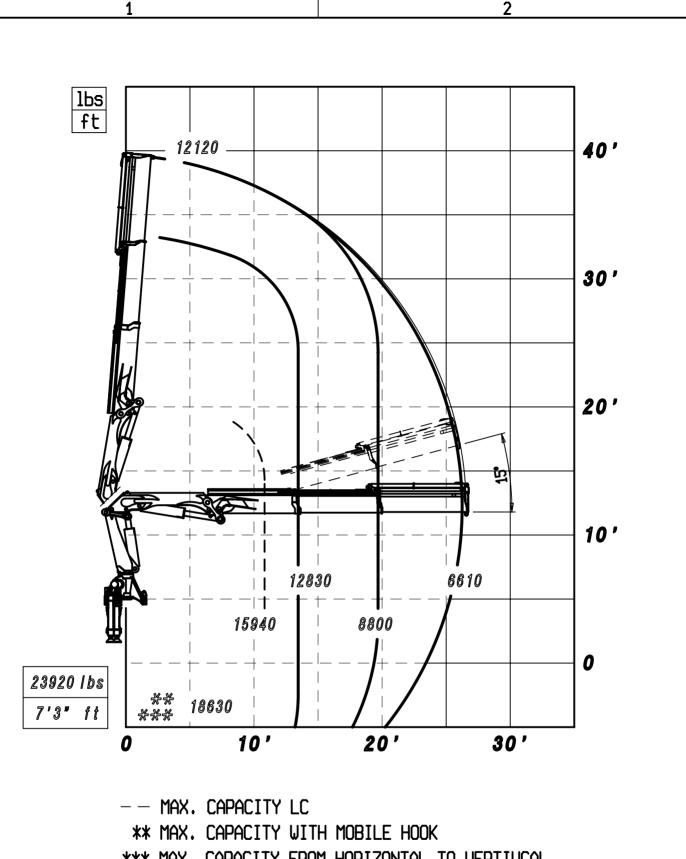

\*\*\* PORTATA MASSIMA PASSANTE PER L'ORIZZONTALE LE PRESTAZIONI INDICATE SI OTTENGONO CON ANGOLO DI TARGA A 20°

> \*\* 26525 S \*\* 188033 19/12/2013

-- PORTATA VERSIONE LC

\*\* PORTATA MASSIMA AL GANCIO MOBILE