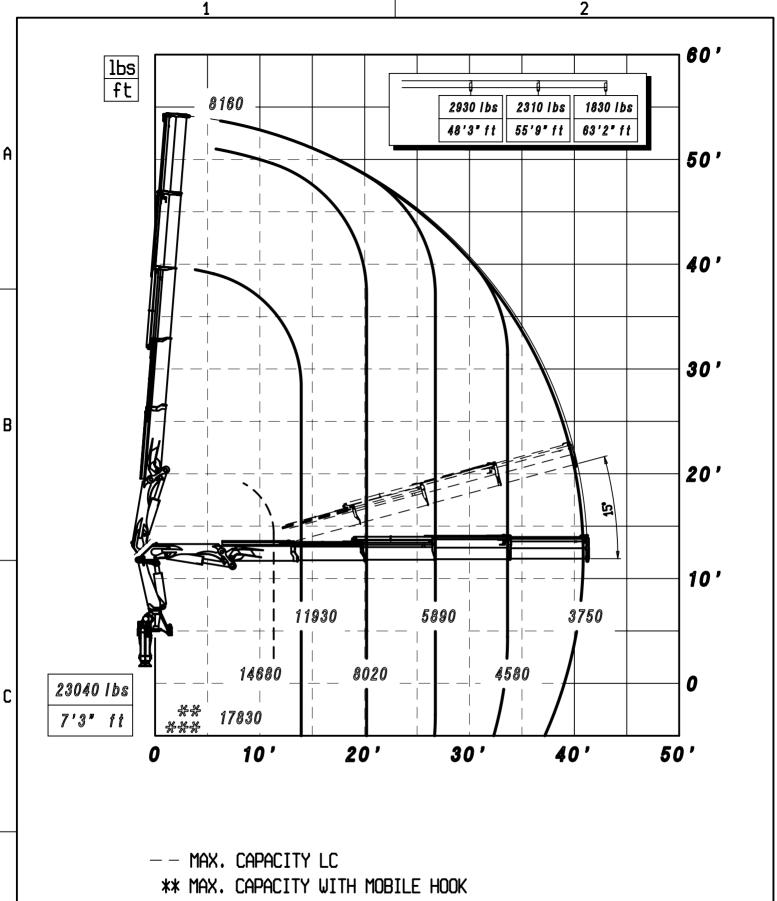

LE PRESTAZIONI INDICATE SI OTTENGONO CON

ANGOLO DI TARGA A 20°

\*\* 26528 S \*\* 188036 19/12/2013

\*\* 26528 S + P15 \*\* 188467 17/11/2014

В

\*\*\* MAX. CAPACITY FROM HORIZONTAL TO VERTIVCAL
THE STATED PERFONMANCES CAM BE OBTAINED WITH
20° INCLINATED MAIN BOOM