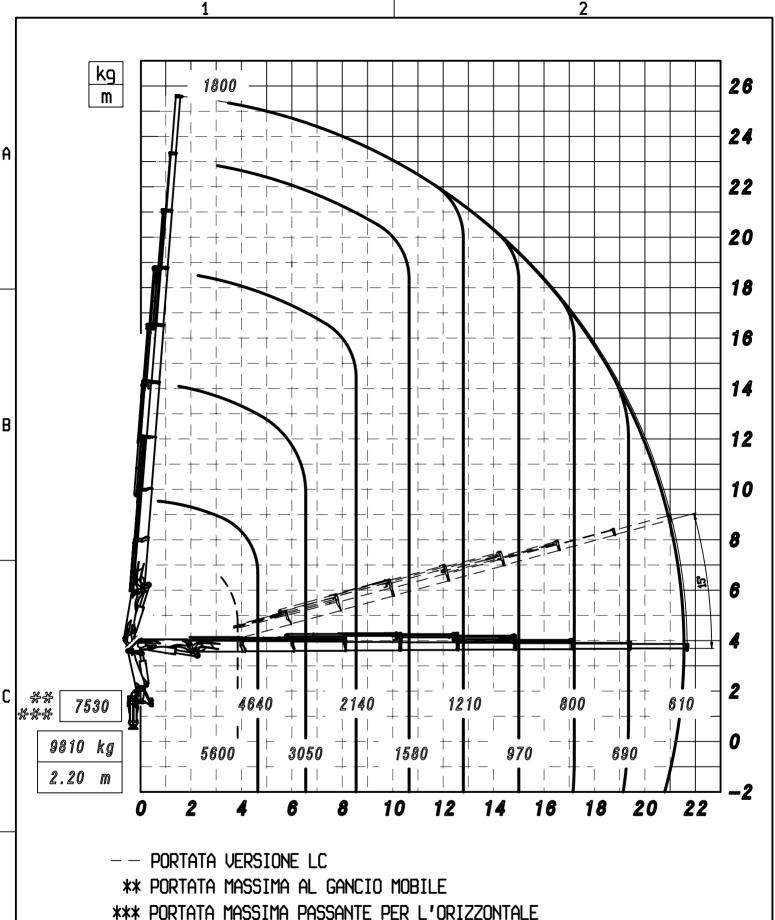

\*\*\* PORTATA MASSIMA PASSANTE PER L'ORIZZONTALE LE PRESTAZIONI INDICATE SI OTTENGONO CON ANGOLO DI TARGA A 20°

> \*\* 26526 S \*\* 188034 19/12/2013

19/12/2013

\*\* PORTATA MASSIMA AL GANCIO MOBILE

\*\*\* PORTATA MASSIMA PASSANTE PER L'ORIZZONTALI

LE PRESTAZIONI INDICATE SI OTTENGONO CON

ANGOLO DI TARGA A 20°

\*\* 26528 S \*\* 188036 19/12/2013

\*\* 26528 S + P15 \*\* 188467 17/11/2014

В

\*\*\* MAX. CAPACITY FROM HORIZONTAL TO VERTIVCAL
THE STATED PERFONMANCES CAM BE OBTAINED WITH
20° INCLINATED MAIN BOOM