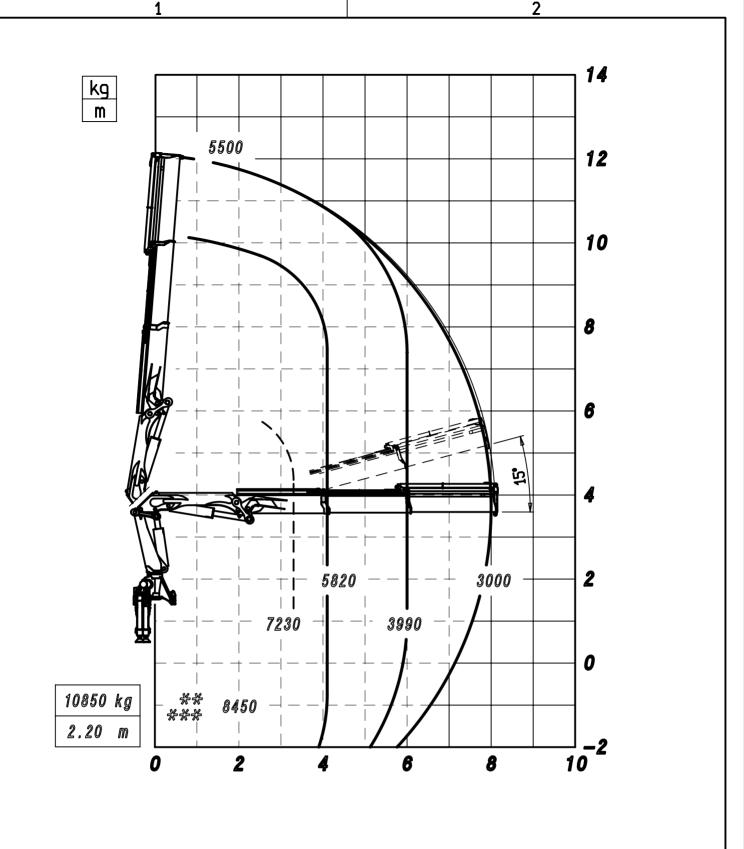

-- PORTATA VERSIONE LC

\*\* PORTATA MASSIMA AL GANCIO MOBILE

\*\*\* PORTATA MASSIMA PASSANTE PER L'ORIZZONTALE LE PRESTAZIONI INDICATE SI OTTENGONO CON ANGOLO DI TARGA A 20°

> \*\* 26522 S \*\* 188030 19/12/2013

- -- PORTATA VERSIONE LC
  - \*\* PORTATA MASSIMA AL GANCIO MOBILE
- \*\*\* PORTATA MASSIMA PASSANTE PER L'ORIZZONTALE LE PRESTAZIONI INDICATE SI OTTENGONO CON ANGOLO DI TARGA A 20°

\*\* 26523 S \*\* 188031 19/12/2013