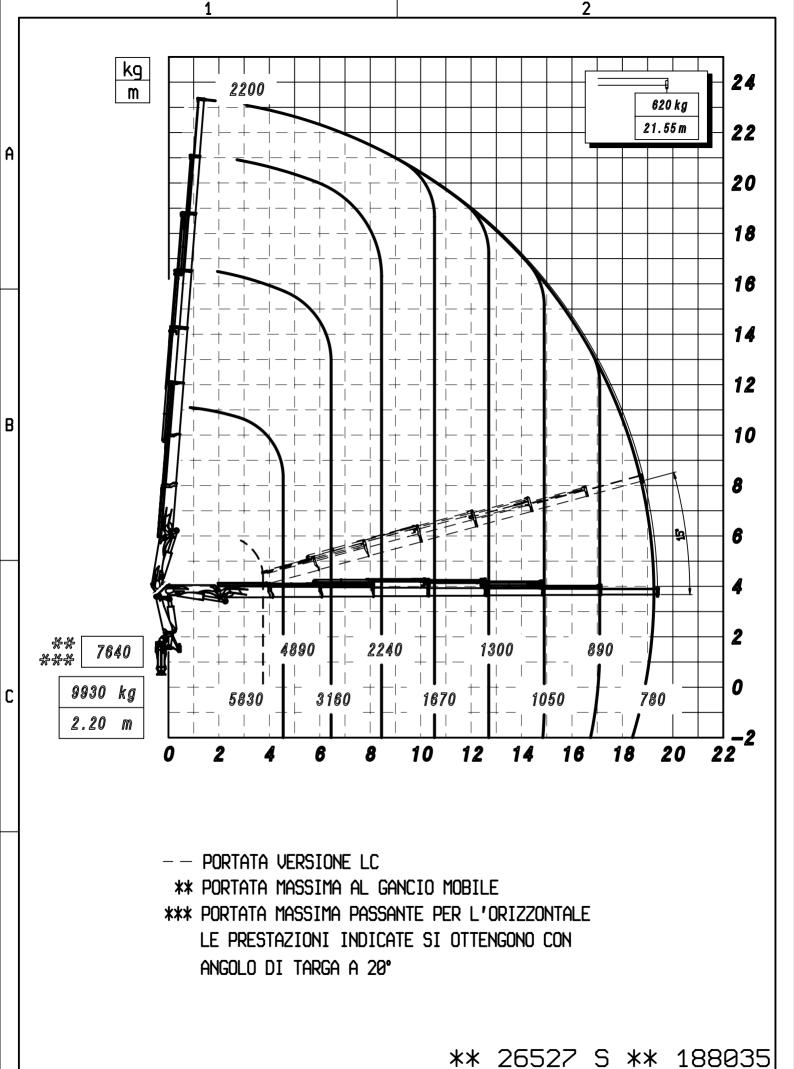

\*\*\* PORTATA MASSIMA PASSANTE PER L'ORIZZONTALE LE PRESTAZIONI INDICATE SI OTTENGONO CON ANGOLO DI TARGA A 20°

> \*\* 26525 S \*\* 188033 19/12/2013

-- PORTATA VERSIONE LC

\*\* PORTATA MASSIMA AL GANCIO MOBILE

\*\*\* PORTATA MASSIMA PASSANTE PER L'ORIZZONTALE LE PRESTAZIONI INDICATE SI OTTENGONO CON ANGOLO DI TARGA A 20°

> \*\* 26526 S \*\* 188034 19/12/2013

19/12/2013

\*\* PORTATA MASSIMA AL GANCIO MOBILE

\*\*\* PORTATA MASSIMA PASSANTE PER L'ORIZZONTALI