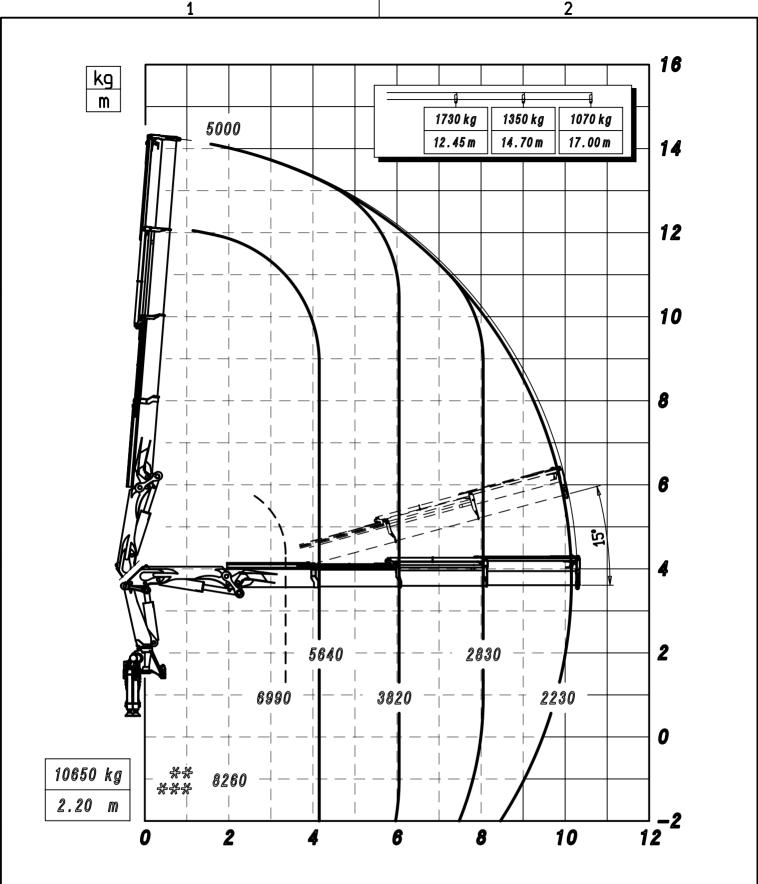

- -- PORTATA VERSIONE LC
  - \*\* PORTATA MASSIMA AL GANCIO MOBILE
- \*\*\* PORTATA MASSIMA PASSANTE PER L'ORIZZONTALE LE PRESTAZIONI INDICATE SI OTTENGONO CON ANGOLO DI TARGA A 20°

\*\* 26523 S \*\* 188031 19/12/2013

В

C

PORTATA VERSIONE LC
 PORTATA MASSIMA AL GANCIO MOBILE
 PORTATA MASSIMA PASSANTE PER L'ORIZZONTALE
LE PRESTAZIONI INDICATE SI OTTENGONO CON
ANGOLO DI TARGA A 20°

\*\* 26524 S \*\* 188032 19/12/2013

\*\* PORTATA MASSIMA AL GANCIO MOBILE