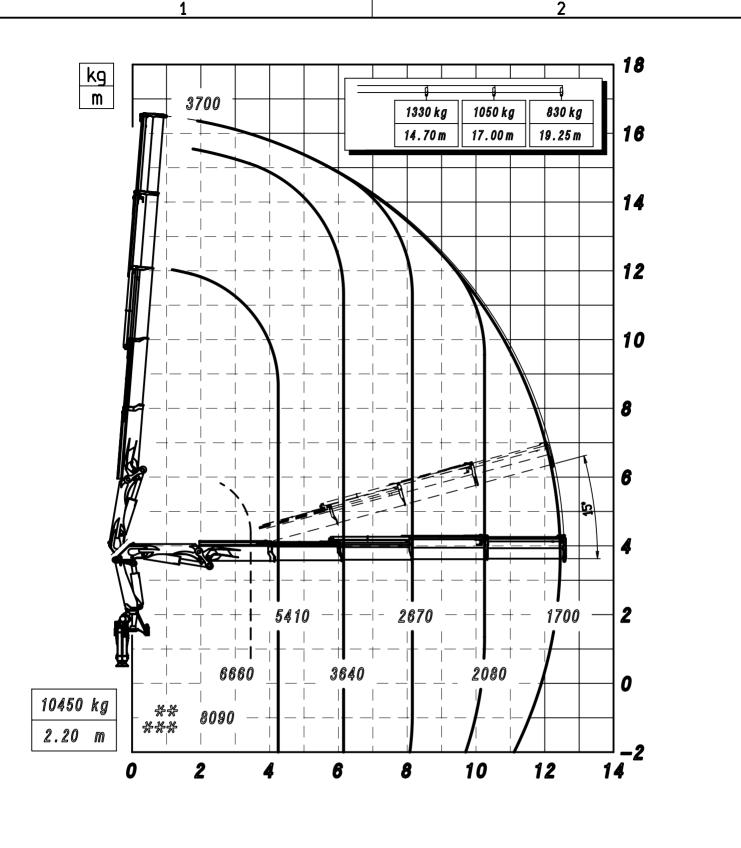

В

C

PORTATA VERSIONE LC
 PORTATA MASSIMA AL GANCIO MOBILE
 PORTATA MASSIMA PASSANTE PER L'ORIZZONTALE
LE PRESTAZIONI INDICATE SI OTTENGONO CON
ANGOLO DI TARGA A 20°

\*\* 26524 S \*\* 188032 19/12/2013

\*\* PORTATA MASSIMA AL GANCIO MOBILE

\*\*\* PORTATA MASSIMA PASSANTE PER L'ORIZZONTALE LE PRESTAZIONI INDICATE SI OTTENGONO CON ANGOLO DI TARGA A 20°

> \*\* 26525 S \*\* 188033 19/12/2013

-- PORTATA VERSIONE LC

\*\* PORTATA MASSIMA AL GANCIO MOBILE