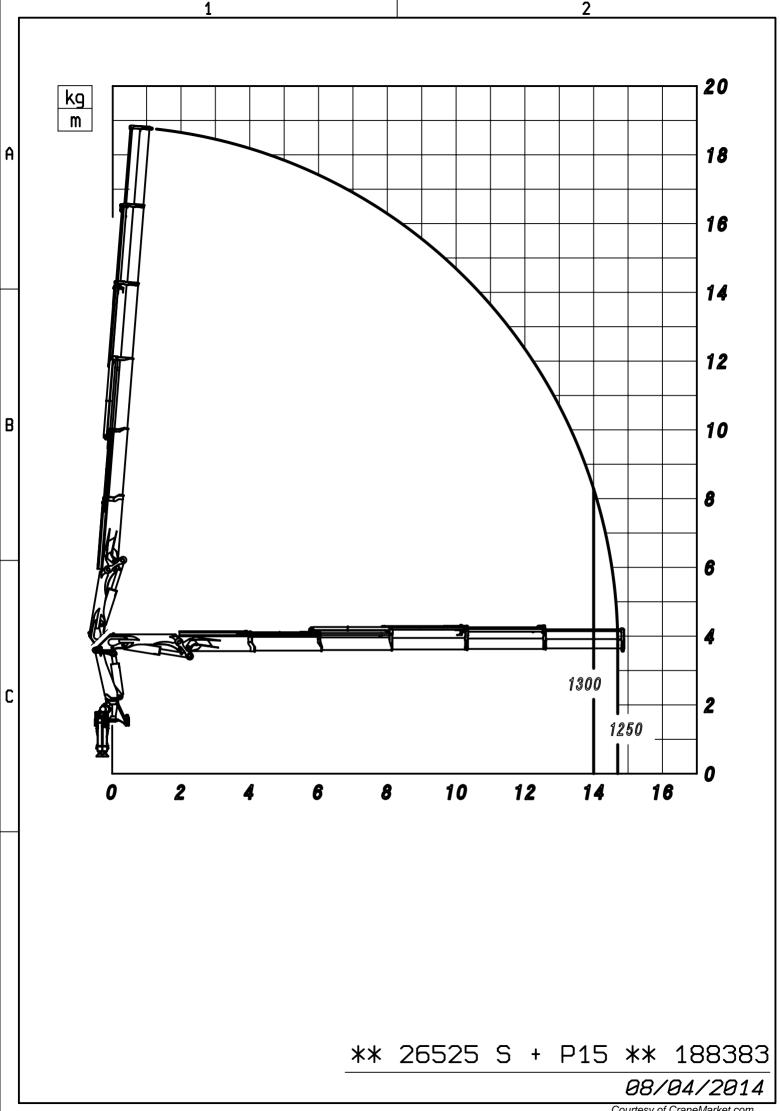

PORTATA MASSIMA AL GANCIO MOBILE
 PORTATA MASSIMA PASSANTE PER L'ORIZZONTALE
LE PRESTAZIONI INDICATE SI OTTENGONO CON
ANGOLO DI TARGA A 20°

\*\* 26524 S \*\* 188032 19/12/2013



\*\* PORTATA MASSIMA AL GANCIO MOBILE

\*\*\* PORTATA MASSIMA PASSANTE PER L'ORIZZONTALE LE PRESTAZIONI INDICATE SI OTTENGONO CON ANGOLO DI TARGA A 20°

> \*\* 26525 S \*\* 188033 19/12/2013



-- PORTATA VERSIONE LC

\*\* PORTATA MASSIMA AL GANCIO MOBILE

\*\*\* PORTATA MASSIMA PASSANTE PER L'ORIZZONTALE LE PRESTAZIONI INDICATE SI OTTENGONO CON ANGOLO DI TARGA A 20°

> \*\* 26526 S \*\* 188034 19/12/2013



19/12/2013



\*\* PORTATA MASSIMA AL GANCIO MOBILE

\*\*\* PORTATA MASSIMA PASSANTE PER L'ORIZZONTALI

LE PRESTAZIONI INDICATE SI OTTENGONO CON

ANGOLO DI TARGA A 20°

\*\* 26528 S \*\* 188036 19/12/2013





\*\* 26528 S + P15 \*\* 188467 17/11/2014



В

\*\*\* MAX. CAPACITY FROM HORIZONTAL TO VERTIVCAL
THE STATED PERFONMANCES CAM BE OBTAINED WITH
20° INCLINATED MAIN BOOM

\*\* 26522 S \*\* 188037 19/12/2013



\*\*\* MAX. CAPACITY FROM HORIZONTAL TO VERTIUCAL

THE STATED PERFONMANCES CAM BE OBTAINED WITH

20° INCLINATED MAIN BOOM

\*\* 26523 S \*\* 188038 19/12/2013



\*\*\* MAX. CAPACITY FROM HORIZONTAL TO VERTIVCAL

THE STATED PERFONMANCES CAM BE OBTAINED WITH

20° INCLINATED MAIN BOOM

\*\* 26524 S \*\* 188039 19/12/2013



\*\* 26525 S \*\* 188040 19/12/2013



19/12/2013