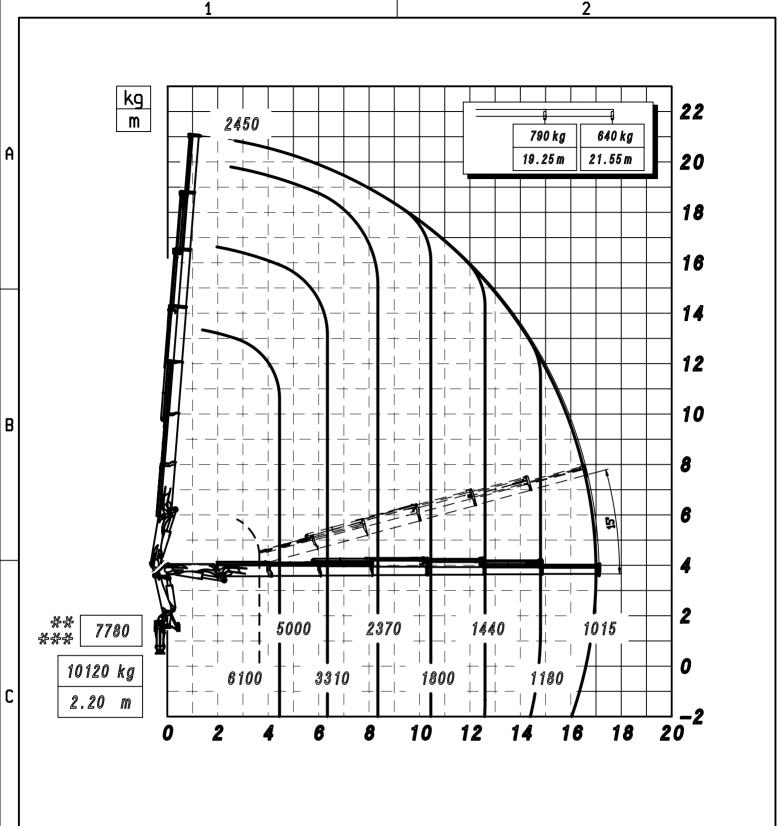

В

C

PORTATA VERSIONE LC
 PORTATA MASSIMA AL GANCIO MOBILE
 PORTATA MASSIMA PASSANTE PER L'ORIZZONTALE
LE PRESTAZIONI INDICATE SI OTTENGONO CON
ANGOLO DI TARGA A 20°

\*\* 26524 S \*\* 188032 19/12/2013

\*\* PORTATA MASSIMA AL GANCIO MOBILE

\*\*\* PORTATA MASSIMA PASSANTE PER L'ORIZZONTALE LE PRESTAZIONI INDICATE SI OTTENGONO CON ANGOLO DI TARGA A 20°

> \*\* 26525 S \*\* 188033 19/12/2013

-- PORTATA VERSIONE LC

\*\* PORTATA MASSIMA AL GANCIO MOBILE