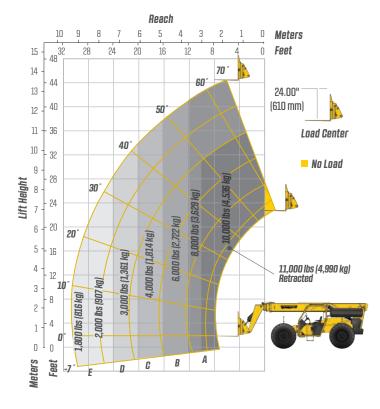

## **LIFT PERFORMANCE**

| PERFORMANCE           |                                                                                                             |  |  |  |
|-----------------------|-------------------------------------------------------------------------------------------------------------|--|--|--|
| Max Load Capacity     | 11,000 lbs (4,990 kg)                                                                                       |  |  |  |
| Maximum Lift Height   | 44' 6" (1,356 cm)                                                                                           |  |  |  |
| Maximum Forward Reach | 30' 3" (922 cm) at 24" LC                                                                                   |  |  |  |
| Below Grade Reach     | 3' 3" (99 cm)                                                                                               |  |  |  |
| Maximum Travel Speed  | 20 mph (32 km/h)                                                                                            |  |  |  |
| Turning Radius        | 12' 6" (381 cm)                                                                                             |  |  |  |
| Frame                 | 24° of leveling (12° right and left); rear axle stabilization system; fits under 8' doorway                 |  |  |  |
| Transmission          | Fully modulated Carraro* Powershift, 4-speed forward & reverse; parking brake engaged transmission declutch |  |  |  |
| Axles                 | Carraro outboard planetary; 4-wheel drive                                                                   |  |  |  |
| Steering              | 4 wheel, 2 wheel and crab steer                                                                             |  |  |  |
| Brakes                | Oil-immersed inboard disc service brakes, integral park brake                                               |  |  |  |
| Tires                 | 14.00 x 24, 16 ply                                                                                          |  |  |  |
| Boom                  | Automatic fork leveling without slave cylinders; 2 wide stance, heavy-duty lift cylinders                   |  |  |  |