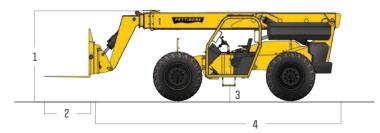

### **SPECIFICATIONS**

| DIMENSIONS  |                        |                                                                                                                |  |  |
|-------------|------------------------|----------------------------------------------------------------------------------------------------------------|--|--|
| 1           | Overall Height         | 7' 7.5" (232 cm) boom down                                                                                     |  |  |
| 2           | Fork Carriage          | 48" (122 cm) standard                                                                                          |  |  |
| 3           | Ground Clearance       | 18.8" (48 cm)                                                                                                  |  |  |
| 4           | Overall Length         | 22' (671 cm) to fork frame                                                                                     |  |  |
|             | Overall Width          | 8' 6" (259 cm)                                                                                                 |  |  |
|             | Pallet Forks           | 2.25 x 4 x 48" standard                                                                                        |  |  |
|             | Total Operating Weight | 25,840 lbs (11,721 kg)                                                                                         |  |  |
| ENGINE      |                        |                                                                                                                |  |  |
| Model/Power |                        | 117 HP (87 kW) Cummins* QSF3.8 Tier 4 turbo diesel with electronic control & protection and SCR aftertreatment |  |  |
| DEF Tank    |                        | 5 gal. (19 L)                                                                                                  |  |  |
| Fuel Tank   |                        | 32.6 gal. (123 L)                                                                                              |  |  |
| НҮ          | DRAULICS               |                                                                                                                |  |  |
| System      |                        | Pressure comp, axial piston                                                                                    |  |  |
| Features    |                        | Auxiliary boom tip hydraulics, quick disconnect for attachments                                                |  |  |
| Controls    |                        | Single joystick, pilot operated                                                                                |  |  |