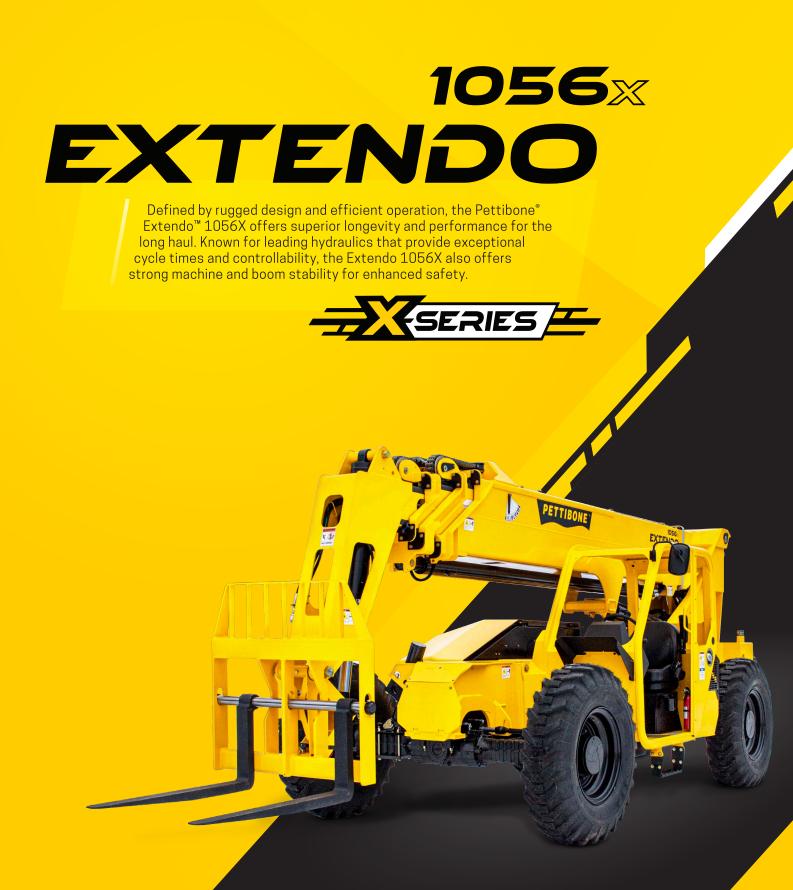

## EXTENDO 1056×





## **SPECIFICATIONS**



| DIMENSIONS                      |                                                                                                  |
|---------------------------------|--------------------------------------------------------------------------------------------------|
| 1 Overall Height                | 8' 11" (272 cm) boom down                                                                        |
| 2 Fork Carriage                 | 48" (122 cm) standard                                                                            |
| 3 Ground Clearance              | 18" (46 cm)                                                                                      |
| 4 Overall Length                | 22' 11" (699 cm) to fork frame