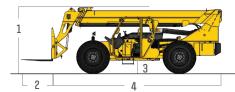

## **SPECIFICATIONS**

| DIMENSIONS                      |                                                                                                  |
|---------------------------------|--------------------------------------------------------------------------------------------------|
| 1 Overall Height                | 8' 11" (272 cm) boom down                                                                        |
| 2 Fork Carriage                 | 48" (122 cm) standard                                                                            |
| 3 Ground Clearance              | 18" (46 cm)                                                                                      |
| 4 Overall Length                | 22' 11" (699 cm) to fork frame                                                                   |
| Overall Width                   | 8' 6" (259 cm)                                                                                   |
| Pallet Forks                    | 2.25x4x48" standard                                                                              |
| Approximate Operating<br>Weight | 27,500 lbs (12,474 kg)                                                                           |
| ENGINE                          |                                                                                                  |
| Model/Power                     | 74 HP (55 kW) Cummins® Tier 4 turbo diesel with<br>DOC muffler                                   |
| Fuel Tank                       | 30 gal. (114 L)                                                                                  |
| HYDRAULICS                      |                                                                                                  |
| System                          | Pressure comp, axial piston pump                                                                 |
| Features                        | Fully proportional functions, auxiliary boom tip<br>hydraulics, quick disconnect for attachments |
| Controls                        | Single joystick, pilot operated                                                                  |
| PERFORMANCE                     |                                                                                                  |
| Max Load Capacity               | 10,000 lbs (4,536 kg)                                                                            |
| Maximum Lift Height             | 56' (1,707 cm)                                                                                   |
| Landing Height                  | 52' (1,585 cm)                                                                                   |
| Maximum Forward Reach           | 40' (1,219 cm) at 24" LC                                                                         |
| Below Grade Reach               | 3' (92 cm)                                                                                       |
| Maximum Travel Speed            | 15.2 mph (24.5 km/h)                                                                             |
| Turning Radius                  | 14' 4" (437 cm)                                                                                  |
| Drawbar Pull (GVW)              | 26,250 lbs (11,907 kg)                                                                           |
| Frame                           | 20° of leveling (10° right and left), rear axle<br>stabilization system                          |
| Transmission                    | Dana® VDT12000 Series, 3-speed Powershift,<br>forward & reverse                                  |
| Axles                           | Dana 212 Series: 4-wheel drive, 45% limited slip<br>front differential                           |
| Steering                        | 4 wheel, 2 wheel, and crab steer                                                                 |
| Brakes                          | Oil-immersed inboard disc service brakes, integral<br>front SAHR park brake                      |
| Tires                           | 13.00 x 24, 16 ply, G2 tread air-fill standard                                                   |
| Boom                            | 4-section, slide pad; automatic fork leveling without slave cylinder                             |