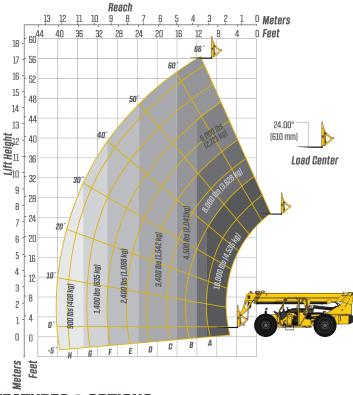

| Dana® VDT12000 Series, 3-speed Powershift,<br>forward & reverse                                  |
| Axles                           | Dana 212 Series: 4-wheel drive, 45% limited slip<br>front differential                           |
| Steering                        | 4 wheel, 2 wheel, and crab steer                                                                 |
| Brakes                          | Oil-immersed inboard disc service brakes, integral<br>front SAHR park brake                      |
| Tires                           | 13.00 x 24, 16 ply, G2 tread air-fill standard                                                   |
| Boom                            | 4-section, slide pad; automatic fork leveling without slave cylinder                             |

## LIFT PERFORMANCE



## FEATURES & OPTIONS

| OPERATOR CAB                                                                                                                                                                                                         |                                                                                                                                             |  |
|----------------------------------------------------------------------------------------------------------------------------------------------------------------------------------------------------------------------|---------------------------------------------------------------------------------------------------------------------------------------------|--|
| Adjustable suspension seat with seat belt<br>Sing