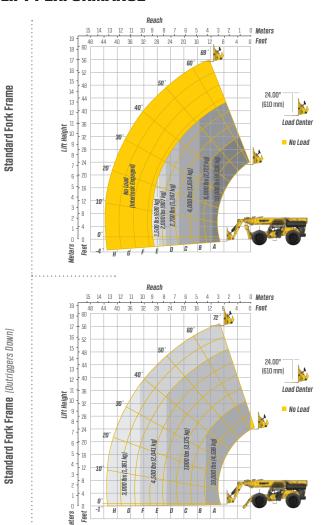

ro® Powershift, 4-speed forward & reverse; parking brake engaged transmission declutch |
| Axles                  | Carraro outboard planetary; 4-wheel drive                                                                   |
| Steering               | 4 wheel, 2 wheel and crab steer                                                                             |
| Brakes                 | Oil-immersed inboard disc service brakes, integral park brake                                               |
| Tires                  | 14.00 x 24, 16 ply air filled                                                                               |
| Boom                   | Automatic fork leveling without slave cylinders;<br>2 wide stance, heavy-duty lift cylinders                |

## **LIFT PERFORMANCE**



## **FEATURES & OPTIONS**

| OPERATOR CAB                                                                         |                                                                                      |
|--------------------------------------------------------------------------------------|--------------------------------------------------------------------------------------|
| Unmatched visibility<br>Adjustable suspension seat with seat belt                    | Fully adjustable right-side armrest<br>Full set of gauges for instant machine status |
| AVAILABLE ATTACHMENTS                                                                |                                                                                      |
| Pallet, lumber and block forks<br>Side tilt carriages +/- 10°<br>