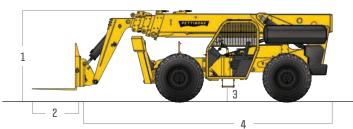

## **SPECIFICATIONS**

|                        | 4                                                                                                           |
|------------------------|-------------------------------------------------------------------------------------------------------------|
| DIMENSIONS             |                                                                                                             |
| 1 Overall Height       | 8' (244 cm) boom down                                                                                       |
| 2 Fork Carriage        | 48" (122 cm) standard                                                                                       |
| 3 Ground Clearance     | 18.8" (48 cm)                                                                                               |
| 4 Overall Length       | 24' 5" (744 cm) to fork frame                                                                               |
| Overall Width          | 8' 6" (259 cm)                                                                                              |
| Pallet Forks           | 2.25 x 4 x 48" standard                                                                                     |
| Total Operating Weight | 32,430 lbs (14,710 kg)                                                                                      |
| ENGINE                 |                                                                                                             |
| Model/Power            | 117 HP (87 kW) Cummins® QSF 3.8L Tier 4 turbo diesel with electronic control & protection                   |
| DEF Tank               | 5 gal. (19 L)                                                                                               |
| Fuel Tank              | 32.6 gal. (123 L)                                                                                           |
| HYDRAULICS             |                                                                                                             |
| System                 | Pressure comp, axial piston                                                                                 |
| Features               | Auxiliary boom tip hydraulics, quick disconnect for attachments                                             |
| Controls               | Single joystick, pilot operated                                                                             |
| PERFORMANCE            |                                                                                                             |
| Max Load Capacity      | 10,000 lbs (4,536 kg)                                                                                       |
| Maximum Lift Height    | 56' (1,707 cm)                                                                                              |
| Maximum Forward Reach  | 42' 1" (1,283 cm) at 24" LC                                                                                 |
| Below Grade Reach      | 3' 11" (119 cm)                                                                                             |
| Maximum Travel Speed   | 20 mph (32 km/h)                                                                                            |
| Turning Radius         | 12' 6" (381 cm)                                                                                             |
| Frame                  | 24° of leveling (12° right and left); rear axle stabilization system; fits under 8' doorway, outriggers     |
| Transmission           | Fully modulated Carraro® Powershift, 4-speed forward & reverse; parking brake engaged transmission declutch |
| Axles                  | Carraro outboard planetary; 4-wheel drive                                                                   |
| Steering               | 4 wheel, 2 wheel and crab steer                                                                             |
| Brakes                 | Oil-immersed inboard disc service brakes, integral park brake                                               |
| Tires                  | 14.00 x 24, 16 ply air filled                                                                               |
| Boom                   | Automatic fork leveling without slave cylinders;<br>2 wide stance, heavy-duty lift cylinders                |