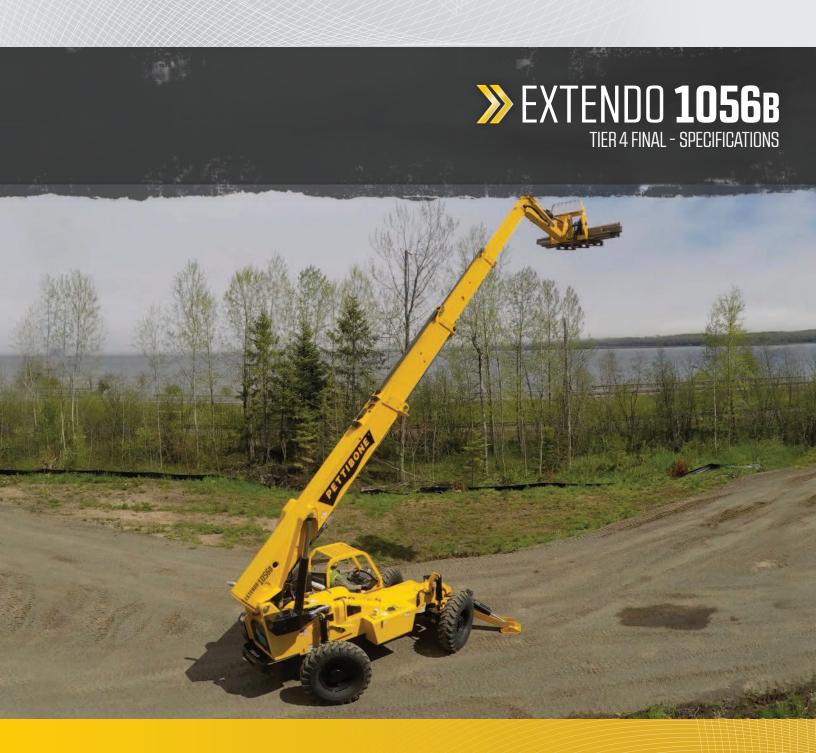

Featuring heavy-duty lift cylinders and other rugged components, the Pettibone® Extendo™ 1056B is designed to move loads on the toughest jobsites. Superior reach, lift capacity and maneuverability combine to make the 1056B one of the most productive telehandlers on the market. Furthermore, incredible visibility from the cab and a responsive hydraulics system allow operators to work safely and efficiently at all times.