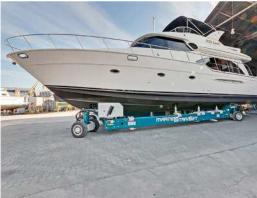

## MAXIMIZING SPACE, ADDING VERSATILITY

Marine Travelift self-propelled transporters are available in lifting capacities ranging from 20 metric tons to 160 metric tons and greater. Our open-end design allows for precise, quick and easy positioning under vessels, without having to pre-lift them into position. To maximize versatility of these units, they are equipped with radio remote control and crab steering as standard. This offers the operator better visibility of the vessel and the ability to maneuver diagonally into position in the most confined spaces.

#### **FLEXIBLE DESIGN**

Whether you are moving sailboats, powerboats or catamarans, our self-propelled transporters can be configured for the job. The versatile design makes adding options easy in order to suit specific types of vessels or multiple applications.