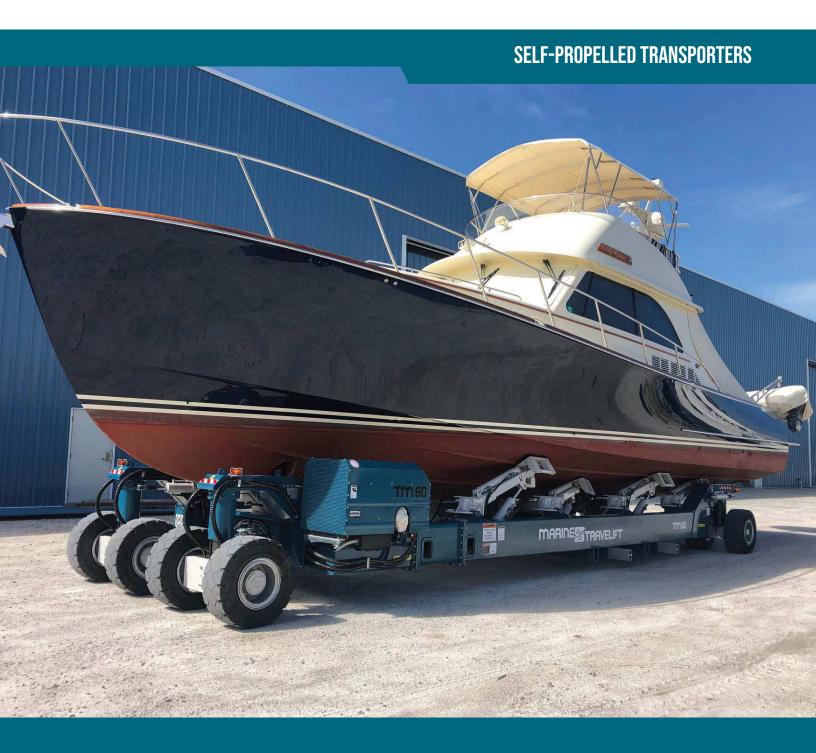

# DESIGNED WITH SPEED AND PRECISION TO IMPROVE EFFICIENCY AT YOUR YARD.

Marine Travelift self-propelled transporters allow you to fit boats tighter together and utilize every inch of space in your marina or shoreline service yard.

## MAXIMIZING SPACE, ADDING VERSATILITY

Marine Travelift self-propelled transporters are available in lifting capacities ranging from 20 metric tons to 160 metric tons and greater. Our open-end design allows for precise, quick and easy positioning under vessels, without having to pre-lift them into position. To maximize versatility of these units, they are equipped with radio remote control and crab steering as standard. This offers the operator better visibility of the vessel and the ability to maneuver diagonally into position in the most confined spaces.