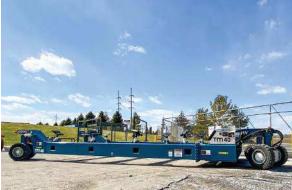

## MAXIMIZING SPACE, ADDING VERSATILITY

Marine Travelift self-propelled transporters are available in lifting capacities ranging from 20 metric tons to 160 metric tons and greater. Our open-end design allows for precise, quick and easy positioning under vessels, without having to pre-lift them into position. To maximize versatility of these units, they are equipped with radio remote control and crab steering as standard. This offers the operator better visibility of the vessel and the ability to maneuver diagonally into position in the most confined spaces.