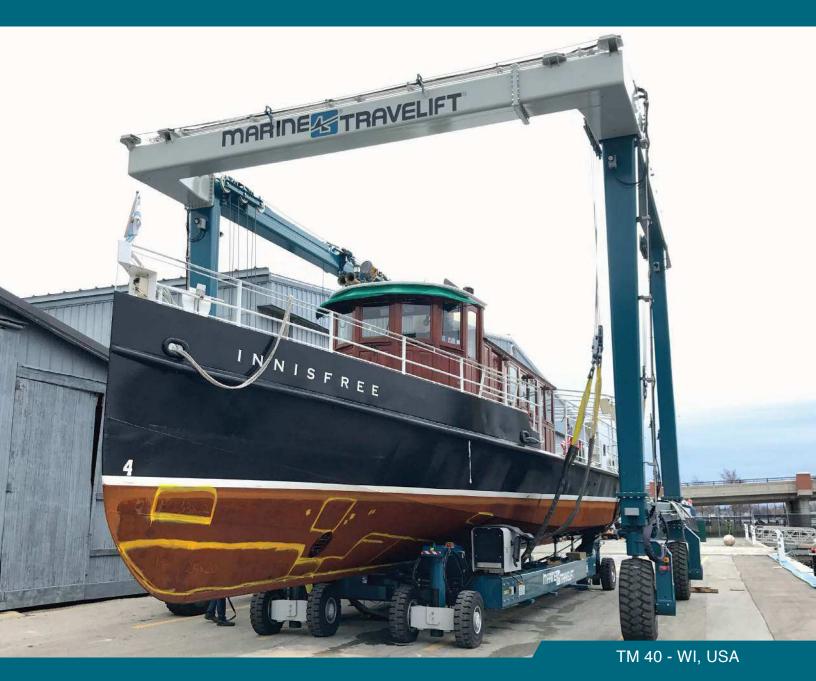

## Working in tandem lifts productivity.

Our transporters speed and customizable design make them ideally suited to work together with our mobile boat hoists. Using the two machines in tandem allows you to move a greater number of boats in the same amount of time. While the transporter is maneuvering boats into storage or retrieving them for launch, the boat hoist is free to continue pulling and launching boats.