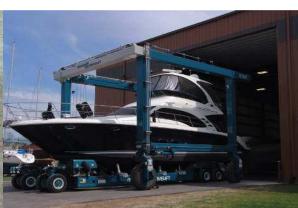

## Working in tandem lifts productivity.

Our transporters speed and customizable design make them ideally suited to work together with our mobile boat hoists. Using the two machines in tandem allows you to move a greater number of boats in the same amount of time. While the transporter is maneuvering boats into storage or retrieving them for launch, the boat hoist is free to continue pulling and launching boats.

## MAXIMIZING SPACE, ADDING VERSATILITY

Marine Travelift self-propelled transporters are available in lifting capacities ranging from 20 metric tons to 160 metric tons and greater. Our open-end design allows for precise, quick and easy positioning under vessels, without having to pre-lift them into position. To maximize versatility of these units, they are equipped with radio remote control and crab steering as standard. This offers the operator better visibility of the vessel and the ability to maneuver diagonally into position in the most confined spaces.