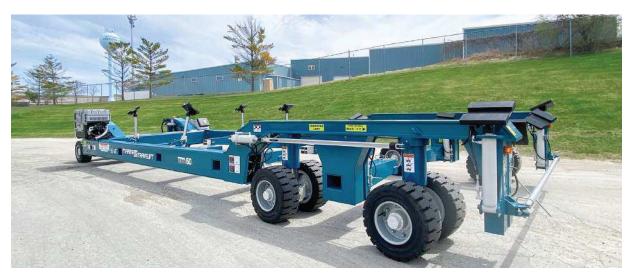

## MAXIMIZING SPACE, ADDING VERSATILITY

Marine Travelift self-propelled transporters are available in lifting capacities ranging from 20 metric tons to 160 metric tons and greater. Our open-end design allows for precise, quick and easy positioning under vessels, without having to pre-lift them into position. To maximize versatility of these units, they are equipped with radio remote control and crab steering as standard. This offers the operator better visibility of the vessel and the ability to maneuver diagonally into position in the most confined spaces.