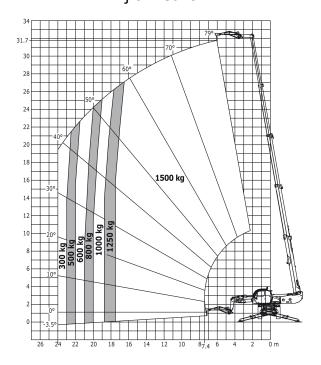

## **Load chart**

Rotation on lowered stabilisers with 800 kg jib Metric

Rotation on lowered stabilisers with forks
Metric

Rotation on lowered stabilisers with winch 5000 kg Metric

Rotation on lowered stabilisers with winch 7000 kg Metric