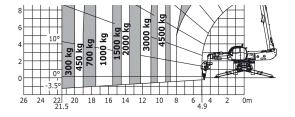

## **Load chart**

Rotation on lowered stabilisers with 800 kg jib Metric

Rotation on lowered stabilisers with forks
Metric

Rotation on lowered stabilisers with winch 5000 kg Metric

Rotation on lowered stabilisers with winch 7000 kg Metric