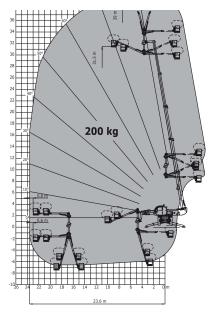

## **Dimensional drawing**

| Other data                              |
|-----------------------------------------|
| Overall length (with forks)             |
| Length to face of forks                 |
| Length of frame                         |
| Wheelbase                               |
| Ground clearance center                 |
| Counterweight offset (turret at 90°)    |
| Tilt-up angle                           |
| Tilt-down angle                         |
| Overall length at stabilisers           |
| Outer frame turning radius              |
| Outer turning radius (with forks)       |
| Overall width                           |
| Overall width with stabilisers extended |
| Overall cab width                       |
| Overall height                          |
| Frame Levelling Corrector               |

|     | Metric |  |
|-----|--------|--|
| l1  | 8.5 m  |  |
| 12  | 8.5 m  |  |
| l14 | 6.57 m |  |
| у   | 3.75 m |  |
| m4  | 0.42 m |  |
| a7  | 3.8 m  |  |
| a4  | 12 °   |  |
| a5  | 105 °  |  |
| l12 | 6.49 m |  |
| Wa3 | 5.56 m |  |
| b15 | 5.56 m |  |
| b1  | 2.5 m  |  |
| b7  | 7.1 m  |  |
| b4  | 0.99 m |  |
| h17 | 3.2 m  |  |
| 20  | Q 0    |  |

| Imperial    |
|-------------|
| 27 ft 11 in |
| 27 ft 11 in |
| 21 ft 7 in  |
| 12 ft 4 in  |
| 1 ft 5 in   |
| 12 ft 6 in  |
| 12 °        |
| 105 °       |
| 21 ft 4 in  |
| 18 ft 3 in  |
| 18 ft 3 in  |
| 8 ft 2 in   |
| 23 ft 4 in  |
| 3 ft 3 in   |
| 10 ft 6 in  |
| 8°          |