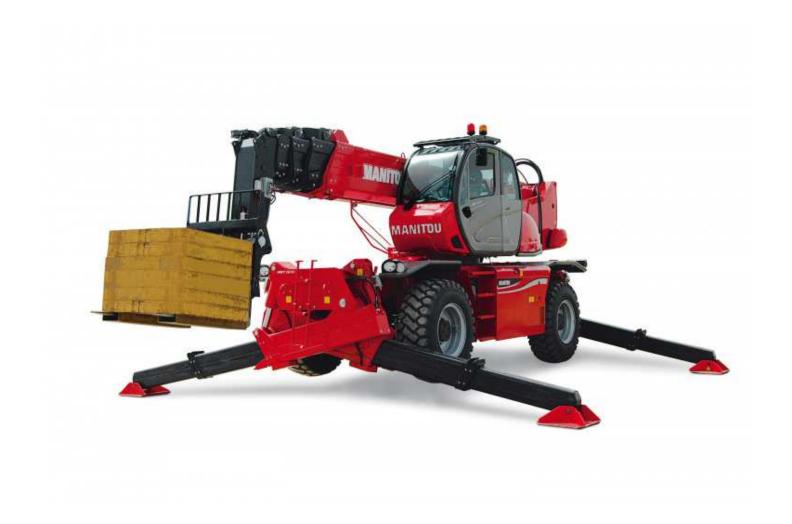

## MRT 3255 PRIVILEGE PLUS

| Capacities                                                       |         | Metric                                         | Imperial                                      |
|------------------------------------------------------------------|---------|------------------------------------------------|-----------------------------------------------|
| Max. capacity                                                    | Q       | 5500 kg                                        | 12125 lbs                                     |
| Max. lifting height                                              | h3      | 31.6 m                                         | 103 ft 8 in                                   |
| Max. Reach                                                       | 14      | 27.2 m                                         | 89 ft 3 in                                    |
| Weight and dimensions                                            |         |                                                |                                               |
| Ground clearance center                                          | m4      | 0.42 m                                         | 1 ft 5 in                                     |
| Wheelbase                                                        | у       | 3.75 m                                         | 12 ft 4 in                                    |
|                                                                  | J<br>I2 | 8.5 m                                          | 27 ft 11 in                                   |
| Length to face of forks                                          |         |                                                |                                               |
| Length of frame                                                  | 114     | 6.57 m                                         | 21 ft 7 in                                    |
| Overall length (with forks)                                      | I1      | 8.5 m                                          | 27 ft 11 in                                   |
| Overall width                                                    | b1      | 2.5 m                                          | 8 ft 2 in                                     |
| Overall width with stabilisers extended                          | b7      | 7.1 m                                          | 23 ft 4 in                                    |
| Overall height                                                   | h17     | 3.2 m                                          | 10 ft 6 in                                    |
| Overall cab width                                                | b4      | 0.99 m                                         | 3 ft 3 in                                     |
| Tilt-down angle                                                  | a5      | 105 °                                          | 105 °                                         |
| Tilt-up angle                                                    | a4      | 12 °                                           | 12°                                           |
| Forks length / width / section                                   | I/e/s   | 1200 mm x 50 mm x 15 mm                        | 47.244 in x 1.969 in x 0.591 in               |
| Turret rotation                                                  |         | 360 °                                          | 360 °                                         |
| Outer frame turning radius                                       | Wa3     | 5.56 m                                         | 18 ft 3 in                                    |
| Internal turning radius (over tyres)                             | b13     | 1.9 m                                          | 6 ft 3 in                                     |
| Overall weight                                                   |         | 23986 kg                                       | 52880 lbs                                     |
| Wheels                                                           |         |                                                |                                               |
| Tyres type                                                       |         | Pneumatic                                      | Pneumatic                                     |
| Steering wheels (front / rear)                                   |         | 2/2                                            | 2/2                                           |
| Drive wheels (front / rear)                                      |         | 2/2                                            | 2/2                                           |
| Stabilisers                                                      |         | 2,2                                            | 2/2                                           |
| Stabs Type                                                       |         | Telescopic Triplex                             | Telescopic Triplex                            |
| Controls with stabs                                              |         | Stabs Commands Individual or Simultaneous      | Stabs Commands Individual or Simultaneou      |
|                                                                  |         | Stabs Commands Individual of Simultaneous      | Stabs Commands Individual of Simultaneou      |
| Engine                                                           |         | Mayordan                                       | Mayordon                                      |
| Engine brand                                                     |         | Mercedes                                       | Mercedes                                      |
| Engine norm                                                      |         | Stage IV / Tier 4 Final                        | Stage IV / Tier 4 Final                       |
| Engine model                                                     |         | OM 934 LA.E4-1                                 | OM 934 LA.E4-1                                |
| I.C. Engine power rating / Power (kW)                            |         | 231 Hp / 170 kW                                | 231 Hp / 170 kW                               |
| Max. torque / Engine rotation                                    |         | 1600 Nm @ 1200 tr/min                          | 1600 Nm @ 1200 tr/min                         |
| Number of cylinders - Capacity of cylinders                      |         | 3400 - 5130 cm <sup>3</sup>                    | 3400 - 313.05 in <sup>3</sup>                 |
| Injection                                                        |         | engine Injection direct                        | engine Injection direct                       |
| Engine cooling system                                            |         | Water                                          | Water                                         |
| Number of batteries                                              |         | 2                                              | 2                                             |
| Battery / Batteries capacity                                     |         | 12 V / 120 Ah                                  | 12 V / 120 Ah                                 |
| Drawbar pull (Laden)                                             |         | 10500 daN                                      | 10500 daN                                     |
| Transmission                                                     |         |                                                |                                               |
| Transmission type                                                |         | CVT                                            | CVT                                           |
| Max. travel speed (may vary according to applicable regulations) |         | 40 km/h                                        | 24.9 mph                                      |
| Parking brake                                                    |         | Automatic Negative Hand-brake                  | Automatic Negative Hand-brake                 |
| Service brake                                                    |         | Oil-immersed multi-discs on front & rear axles | Oil-immersed multi-discs on front & rear axle |
| Hydraulics                                                       |         |                                                |                                               |
| Hydraulic pump type                                              |         | Variable pump                                  | Variable pump                                 |
| Hydraulic flow                                                   |         | 210 I/min                                      | 210 l/min                                     |
| Hydraulic Pressure                                               |         | 350 Bar                                        | 24 PSI                                        |
|                                                                  |         | 330 Bai                                        | 24 F 31                                       |
| Tank capacities                                                  |         | 207                                            | 6E 22 act                                     |
| Engine oil                                                       |         | 297                                            | 65.33 gal                                     |
| Hydraulic oil                                                    |         | 297                                            | 65.33 gal                                     |
| Fuel tank                                                        |         | 361 I                                          | 79.41 gal                                     |
| Diesel Exhaust fluid (AdBlue® type)                              |         | 54                                             | 11.88 gal                                     |
| Noise and vibration                                              |         |                                                |                                               |
| Noise at driving position (LpA)                                  |         | 80 dB(A)                                       | 80 dB(A)                                      |
| Noise to environment (LwA)                                       |         | 106 dB(A)                                      | 106 dB(A)                                     |
| Vibration to whole hand/arm                                      |         | < 2.50 m/s <sup>2</sup>                        | < 2.50 m/s <sup>2</sup>                       |
| Miscellaneous                                                    |         |                                                |                                               |
| Controls                                                         |         | 2 Joysticks                                    | 2 Joysticks                                   |
|                                                                  |         |                                                | Cab ROPS - FOPS Level 2                       |