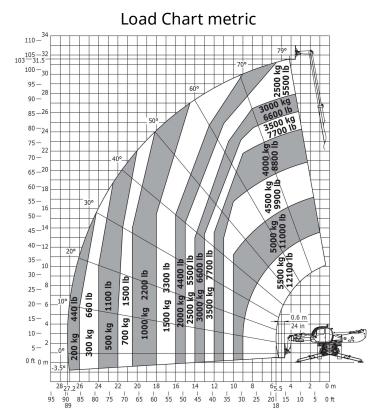

## **Load chart**

## Machine on tyres with forks Metric

Rotation on lowered stabilisers with 1000 kg platform Metric

Rotation on lowered stabilisers with 1500 kg jib Metric

Rotation on lowered stabilisers with 3D positive / negative Metric