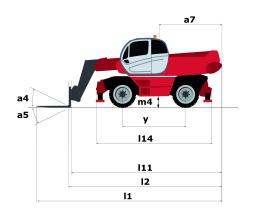

## **Dimensional drawing**

| Other data                              |
|-----------------------------------------|
| Overall length (with forks)             |
| Length to face of forks                 |
| Length of frame                         |
| Wheelbase                               |
| Ground clearance center                 |
| Counterweight offset (turret at 90°)    |
| Tilt-up angle                           |
| Tilt-down angle                         |
| Overall length at stabilisers           |
| Outer frame turning radius              |
| Outer turning radius (with forks)       |
| Overall width                           |
| Overall width with stabilisers extended |
| Overall cab width                       |
| Overall height                          |
| Frame Levelling Corrector               |

|     | Metric |  |
|-----|--------|--|
| l1  | 8.5 m  |  |
| 12  | 8.5 m  |  |
| l14 | 6.57 m |  |
| у   | 3.75 m |  |
| m4  | 0.42 m |  |
| a7  | 3.8 m  |  |
| a4  | 12 °   |  |
| a5  | 105 °  |  |
| l12 | 6.49 m |  |
| Wa3 | 5.56 m |  |
| b15 | 5.56 m |  |
| b1  | 2.5 m  |  |
| b7  | 7.1 m  |  |
| b4  | 0.99 m |  |
| h17 | 3.2 m  |  |
| 20  | Q 0    |  |

| Imperial    |
|-------------|
| 27 ft 11 in |
| 27 ft 11 in |
| 21 ft 7 in  |
| 12 ft 4 in  |
| 1 ft 5 in   |
| 12 ft 6 in  |
| 12 °        |
| 105 °       |
| 21 ft 4 in  |
| 18 ft 3 in  |
| 18 ft 3 in  |
| 8 ft 2 in   |
| 23 ft 4 in  |
| 3 ft 3 in   |
| 10 ft 6 in  |
| 8°          |