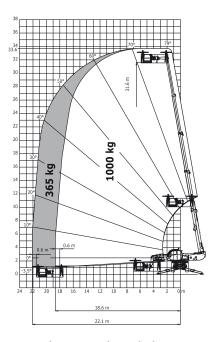

## **Load chart**

## Machine on tyres with forks Metric

Rotation on lowered stabilisers with 1000 kg platform Metric

Rotation on lowered stabilisers with 1500 kg jib Metric

Rotation on lowered stabilisers with 3D positive / negative Metric