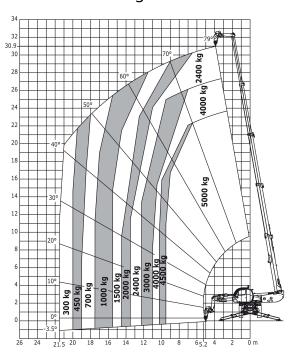

## **Load chart**

## Machine on tyres with forks Metric

Rotation on lowered stabilisers with 1000 kg platform Metric

Rotation on lowered stabilisers with 1500 kg jib Metric

Rotation on lowered stabilisers with 3D positive / negative Metric