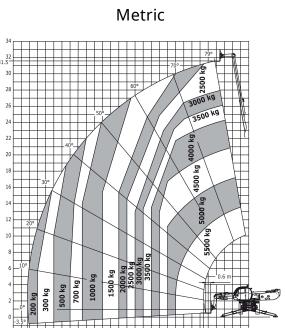

## **Load chart**

## MRT 3255 PRIVILEGE PLUS

| Capacities                                                       |         | Metric                                         | Imperial                                      |
|------------------------------------------------------------------|---------|------------------------------------------------|-----------------------------------------------|
| Max. capacity                                                    | Q       | 5500 kg                                        | 12125 lbs                                     |
| Max. lifting height                                              | h3      | 31.6 m                                         | 103 ft 8 in                                   |
| Max. Reach                                                       | 14      | 27.2 m                                         | 89 ft 3 in                                    |
| Weight and dimensions                                            |         |                                                |                                               |
| Ground clearance center                                          | m4      | 0.42 m                                         | 1 ft 5 in                                     |
| Wheelbase                                                        | у       | 3.75 m                                         | 12 ft 4 in                                    |
|                                                                  | J<br>I2 | 8.5 m                                          | 27 ft 11 in                                   |
| Length to face of forks                                          |         |                                                |                                               |
| Length of frame                                                  | 114     | 6.57 m                                         | 21 ft 7 in                                    |
| Overall length (with forks)                                      | I1      | 8.5 m                                          | 27 ft 11 in                                   |
| Overall width                                                    | b1      | 2.5 m                                          | 8 ft 2 in                                     |
| Overall width with stabilisers extended                          | b7      | 7.1 m                                          | 23 ft 4 in                                    |
| Overall height                                                   | h17     | 3.2 m                                          | 10 ft 6 in                                    |
| Overall cab width                                                | b4      | 0.99 m                                         | 3 ft 3 in                                     |
| Tilt-down angle                                                  | a5      | 105 °                                          | 105 °                                         |
| Tilt-up angle                                                    | a4      | 12 °                                           | 12°                                           |
| Forks length / width / section                                   | I/e/s   | 1200 mm x 50 mm x 15 mm                        | 47.244 in x 1.969 in x 0.591 in               |
| Turret rotation                                                  |         | 360 °                                          | 360 °                                         |
| Outer frame turning radius                                       | Wa3     | 5.56 m                                         | 18 ft 3 in                                    |
| Internal turning radius (over tyres)                             | b13     | 1.9 m                                          | 6 ft 3 in                                     |
| Overall weight                                                   |         | 23986 kg                                       | 52880 lbs                                     |
| Wheels                                                           |         |                                                |                                               |
| Tyres type                                                       |         | Pneumatic                                      | Pneumatic                                     |
| Steering wheels (front / rear)                                   |         | 2/2                                            | 2/2                                           |
| Drive wheels (front / rear)                                      |         | 2/2                                            | 2/2                                           |
| Stabilisers                                                      |         | 2,2                                            | 2/2                                           |
| Stabs Type                                                       |         | Telescopic Triplex                             | Telescopic Triplex                            |
| Controls with stabs                                              |         | Stabs Commands Individual or Simultaneous      | Stabs Commands Individual or Simultaneou      |
|                                                                  |         | Stabs Commands Individual of Simultaneous      | Stabs Commands Individual of Simultaneou      |
| Engine                                                           |         | Mayordan                                       | Mayordon                                      |
| Engine brand                                                     |         | Mercedes                                       | Mercedes                                      |
| Engine norm                                                      |         | Stage IV / Tier 4 Final                        | Stage IV / Tier 4 Final                       |
| Engine model                                                     |         | OM 934 LA.E4-1                                 | OM 934 LA.E4-1                                |
| I.C. Engine power rating / Power (kW)                            |         | 231 Hp / 170 kW                                | 231 Hp / 170 kW                               |
| Max. torque / Engine rotation                                    |         | 1600 Nm @ 1200 tr/min                          | 1600 Nm @ 1200 tr/min                         |
| Number of cylinders - Capacity of cylinders                      |         | 3400 - 5130 cm <sup>3</sup>                    | 3400 - 313.05 in <sup>3</sup>                 |
| Injection                                                        |         | engine Injection direct                        | engine Injection direct                       |
| Engine cooling system                                            |         | Water                                          | Water                                         |
| Number of batteries                                              |         | 2                                              | 2                                             |
| Battery / Batteries capacity                                     |         | 12 V / 120 Ah                                  | 12 V / 120 Ah                                 |
| Drawbar pull (Laden)                                             |         | 10500 daN                                      | 10500 daN                                     |
| Transmission                                                     |         |                                                |                                               |
| Transmission type                                                |         | CVT                                            | CVT                                           |
| Max. travel speed (may vary according to applicable regulations) |         | 40 km/h                                        | 24.9 mph                                      |
| Parking brake                                                    |         | Automatic Negative Hand-brake                  | Automatic Negative Hand-brake                 |
| Service brake                                                    |         | Oil-immersed multi-discs on front & rear axles | Oil-immersed multi-discs on front & rear axle |
| Hydraulics                                                       |         |                                                |                                               |
| Hydraulic pump type                                              |         | Variable pump                                  | Variable pump                                 |
| Hydraulic flow                                                   |         | 210 I/min                                      | 210 l/min                                     |
| Hydraulic Pressure                                               |         | 350 Bar                                        | 24 PSI                                        |
|                                                                  |         | 330 Bai                                        | 24 F 31                                       |
| Tank capacities                                                  |         | 207                                            | 6E 22 act                                     |
| Engine oil                                                       |         | 297                                            | 65.33 gal                                     |
| Hydraulic oil                                                    |         | 297                                            | 65.33 gal                                     |
| Fuel tank                                                        |         | 361 I                                          | 79.41 gal                                     |
| Diesel Exhaust fluid (AdBlue® type)                              |         | 54                                             | 11.88 gal                                     |
| Noise and vibration                                              |         |                                                |                                               |
| Noise at driving position (LpA)                                  |         | 80 dB(A)                                       | 80 dB(A)                                      |
| Noise to environment (LwA)                                       |         | 106 dB(A)                                      | 106 dB(A)                                     |
| Vibration to whole hand/arm                                      |         | < 2.50 m/s <sup>2</sup>                        | < 2.50 m/s <sup>2</sup>                       |
| Miscellaneous                                                    |         |                                                |                                               |
| Controls                                                         |         | 2 Joysticks                                    | 2 Joysticks                                   |
|                                                                  |         |                                                | Cab ROPS - FOPS Level 2                       |