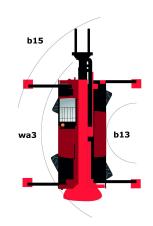

## **Dimensional drawing**

| Other data                              |
|-----------------------------------------|
| Overall length (with forks)             |
| Length to face of forks                 |
| Length of frame                         |
| Wheelbase                               |
| Ground clearance center                 |
| Counterweight offset (turret at 90°)    |
| Tilt-up angle                           |
| Tilt-down angle                         |
| Overall length at stabilisers           |
| Outer frame turning radius              |
| Outer turning radius (with forks)       |
| Overall width                           |
| Overall width with stabilisers extended |
| Overall cab width                       |
| Overall height                          |
| Frame Levelling Corrector               |

|     | Metric |  |
|-----|--------|--|
| l1  | 8.5 m  |  |
| 12  | 8.5 m  |  |
| l14 | 6.57 m |  |
| у   | 3.75 m |  |
| m4  | 0.42 m |  |
| a7  | 3.8 m  |  |
| a4  | 12 °   |  |
| a5  | 105 °  |  |
| l12 | 6.49 m |  |
| Wa3 | 5.56 m |  |
| b15 | 5.56 m |  |
| b1  | 2.5 m  |  |
| b7  | 7.1 m  |  |
| b4  | 0.99 m |  |
| h17 | 3.2 m  |  |
| 20  | Q 0    |  |

| Imperial    |
|-------------|
| 27 ft 11 in |
| 27 ft 11 in |
| 21 ft 7 in  |
| 12 ft 4 in  |
| 1 ft 5 in   |
| 12 ft 6 in  |
| 12 °        |
| 105 °       |
| 21 ft 4 in  |
| 18 ft 3 in  |
| 18 ft 3 in  |
| 8 ft 2 in   |
| 23 ft 4 in  |
| 3 ft 3 in   |
| 10 ft 6 in  |
| 8°          |