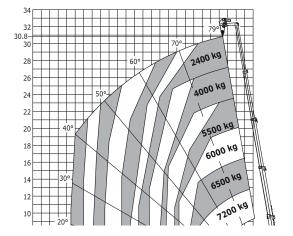

## **Load chart**

## Machine on tyres with forks Metric

Rotation on lowered stabilisers with 1000 kg platform Metric

Rotation on lowered stabilisers with 1500 kg jib Metric

Rotation on lowered stabilisers with 3D positive / negative Metric

Rotation on lowered stabilisers with 800 kg jib Metric

Rotation on lowered stabilisers with forks
Metric

Rotation on lowered stabilisers with winch 5000 kg Metric

Rotation on lowered stabilisers with winch 7000 kg Metric