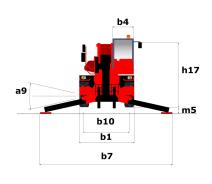

## **Dimensional drawing**

| Other data                              |
|-----------------------------------------|
| Overall length (with forks)             |
| Length to face of forks                 |
| Length of frame                         |
| Wheelbase                               |
| Ground clearance center                 |
| Counterweight offset (turret at 90°)    |
| Tilt-up angle                           |
| Tilt-down angle                         |
| Overall length at stabilisers           |
| Outer frame turning radius              |
| Outer turning radius (with forks)       |
| Overall width                           |
| Overall width with stabilisers extended |
| Overall cab width                       |
| Overall height                          |
| Frame Levelling Corrector               |

|     | Metric |  |
|-----|--------|--|
| l1  | 8.5 m  |  |
| 12  | 8.5 m  |  |
| l14 | 6.57 m |  |
| у   | 3.75 m |  |
| m4  | 0.42 m |  |
| a7  | 3.8 m  |  |
| a4  | 12 °   |  |
| a5  | 105 °  |  |
| l12 | 6.49 m |  |
| Wa3 | 5.56 m |  |
| b15 | 5.56 m |  |
| b1  | 2.5 m  |  |
| b7  | 7.1 m  |  |
| b4  | 0.99 m |  |
| h17 | 3.2 m  |  |
| 20  | Q 0    |  |

| Imperial    |
|-------------|
| 27 ft 11 in |
| 27 ft 11 in |
| 21 ft 7 in  |
| 12 ft 4 in  |
| 1 ft 5 in   |
| 12 ft 6 in  |
| 12 °        |
| 105 °       |
| 21 ft 4 in  |
| 18 ft 3 in  |
| 18 ft 3 in  |
| 8 ft 2 in   |
| 23 ft 4 in  |
| 3 ft 3 in   |
| 10 ft 6 in  |
| 8°          |