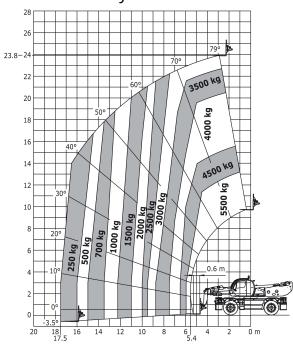

## **Load chart**

Rotation on lowered stabilisers with 800 kg jib Metric

Rotation on lowered stabilisers with forks
Metric

Rotation on lowered stabilisers with winch 5000 kg Metric

Rotation on lowered stabilisers with winch 7000 kg Metric