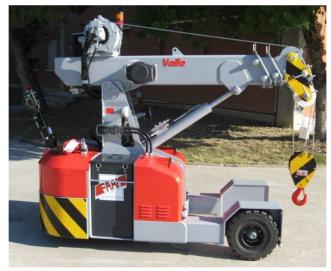

BOOM: three hydraulically telescoping sections with sequential hydralic telescope by double internal cylinder fitted with nylon wear pads. Adjustable wear pads on the sides.

BOOM CONTROL: by electronic proportional joystick distributor. 48 kW 48V motor pump.

LMI: Electronic Load Moment Indicator. Display showing lifted load, max allowed load, tilting percentage, operating radius, angle, telescope and light indicators on the operative mode.

**TOTAL WEIGHT**: approx. kg. 1.950 nearly MAX. CAPACITY: kg. 2.250