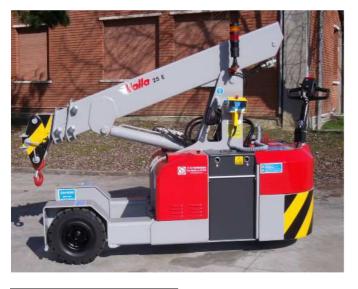

## **Electric battery operated Mobile Crane** Max. Capacity Kg. 2.250

| OUTREACH (mm) | CAPACITY<br>(kg) |
|---------------|------------------|
| 1.000         | 1.250            |
| 1.500         | 800              |
| 2.500         | 400              |

## TECHNICAL DATA

**CRANE FRAME:** Three-wheele frame fabricated from preformed and welded steel plate with built-in counterweight and, for maintenance purposes, removable conterweight.

TRACTION: by AC 3kw 48V reversible electric motor, controlled by inverter, electro magnetic control on disk brake.

BATTERY: 48V 200Ah battery, battery meter on dashboard.

**DRIVE:** by 180° steering helm. Steering 70W 48V electric motor electronically controlled. Complete with safety device on reverse.

WHEELS: Nr. 1 rear cushion 305x135 e Nr. 2 front 18x7-R8 superelastic.

BOOM: three hydraulically telescoping sections with sequential hydralic telescope by double internal cylinder fitted with nylon wear pads. Adjustable wear pads on the sides.

BOOM CONTROL: by electronic proportional joystick distributor. 48 kW 48V motor pump.