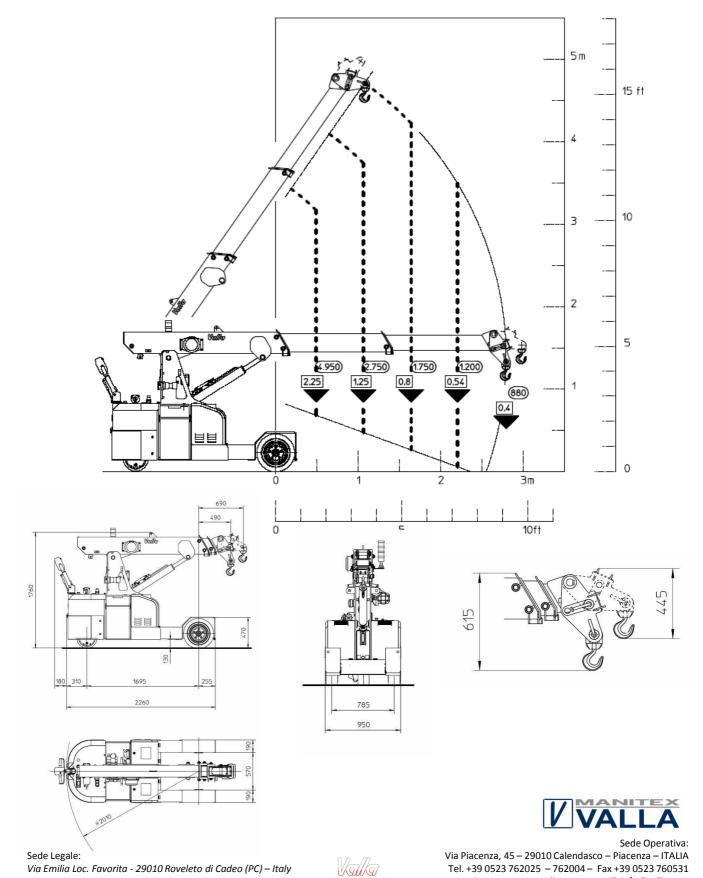

## **Electric battery operated Mobile Crane** Max. Capacity Kg. 2.250

| OUTREACH (mm) | CAPACITY<br>(kg) |
|---------------|------------------|
| 1.000         | 1.250            |
| 1.500         | 800              |
| 2.500         | 400              |

LMI: Electronic Load Moment Indicator. Display showing lifted load, max allowed load, tilting percentage, operating radius, angle, telescope and light indicators on the operative mode.

**TOTAL WEIGHT**: approx. kg. 1.950 nearly MAX. CAPACITY: kg. 2.250