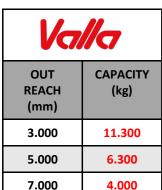

**TOTAL WEIGHT**: approx. kg. 25.000 MAX. CAPACITY: kg. 25.000

Options on request: hydraulic winch; chain hoists; carry-deck; battery charger (on board and stand-alone); manual and hydraulic jibs; cable remote control; radio remote control; working light; fire extinguisher.