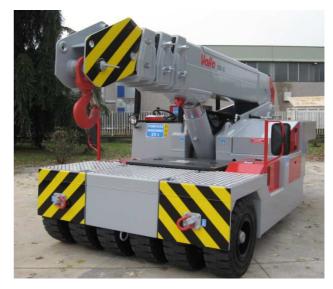

WHEELS: Nr. 2 rear superelastic 3.55/65-15" - Nr. 6 front superelastic 300 R.15"

BOOM: boom fabricated from preformed and welded quality steel plate. Nr.4 telescoping sections: 1 fixed; 3 hydraulically telescoping. Fitted with nylon wear pads adjustable wear pads on the sides.

**BOOM CONTROL:** Distributor by proportional levers. Motor driven pump 18.5kW 96V.

LMI: Electronic Load Moment Indicator. Display showing lifted load, max allowed load, tilting percentage, operating radius, angle, telescope and light indicators on the operative mode.