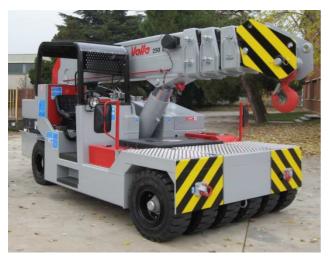

## **Electric battery operated Arm Lift Mobile Crane** Max. Capacity Kg. 25.000

WHEELS: Nr. 2 rear superelastic 3.55/65-15" - Nr. 6 front superelastic 300 R.15"

BOOM: boom fabricated from preformed and welded quality steel plate. Nr.4 telescoping sections: 1 fixed; 3 hydraulically telescoping. Fitted with nylon wear pads adjustable wear pads on the sides.

**TOTAL WEIGHT**: approx. kg. 25.000 MAX. CAPACITY: kg. 25.000

Options on request: hydraulic winch; chain hoists; carry-deck; battery charger (on board and stand-alone); manual and hydraulic jibs; cable remote control; radio remote control; working light; fire extinguisher.