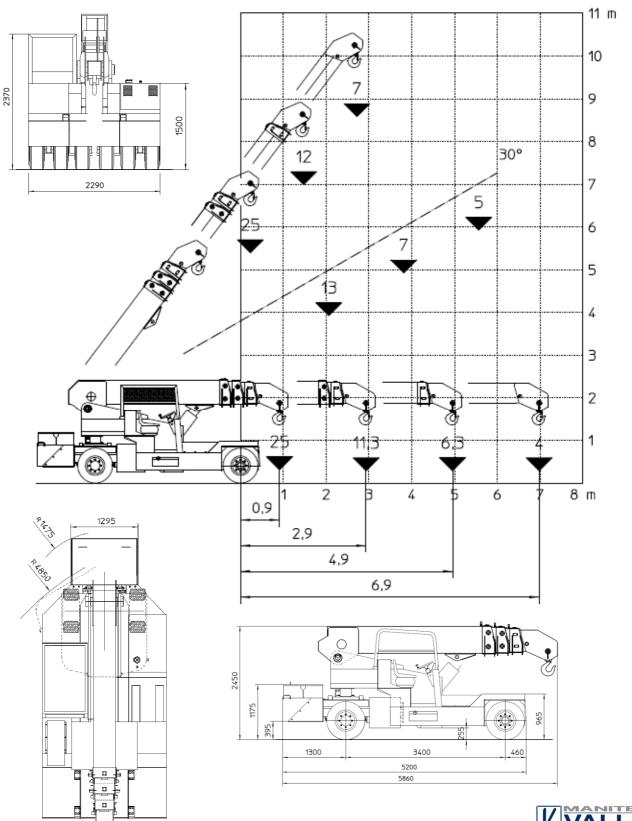

**TOTAL WEIGHT**: approx. kg. 25.000 MAX. CAPACITY: kg. 25.000

Options on request: hydraulic winch; chain hoists; carry-deck; battery charger (on board and stand-alone); manual and hydraulic jibs; cable remote control; radio remote control; working light; fire extinguisher.