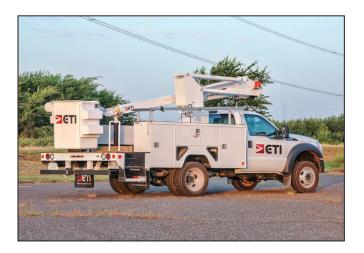

# **ETC 35 SNT**

# **POWERFUL SOLUTION**

The ETC 35 SNT is a non-insulated unit with 40′ of working height and 390 degrees of non-continuous rotation. This aerial is an articulated, telescoping model providing the enduser a powerful solution to meet all personnel lifting needs in the field. Bucket mounted controls, variable speed controls and hydraulic bucket leveling are standard on this unit with a multitude of available options to suit each customized need.