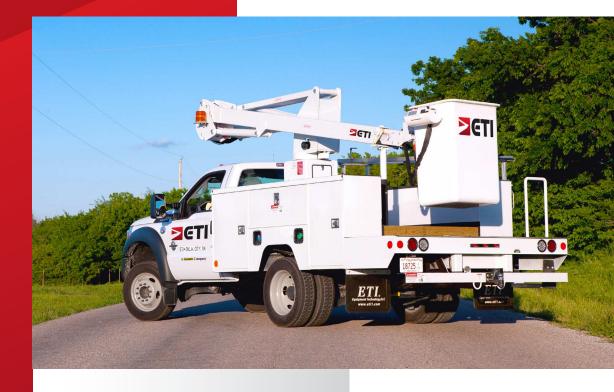

# **ETC 35 SNT**

# **POWERFUL SOLUTION**

The ETC 35 SNT is a non-insulated unit with 40′ of working height and 390 degrees of non-continuous rotation. This aerial is an articulated, telescoping model providing the enduser a powerful solution to meet all personnel lifting needs in the field. Bucket mounted controls, variable speed controls and hydraulic bucket leveling are standard on this unit with a multitude of available options to suit each customized need.