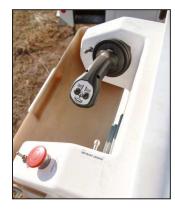

#### STANDARD FEATURES

- Bucket mounted controls
- Variable speed controls
- · Hydraulic bucket leveling
- Emergency upper boom controlled descent
- Engine start/stop at bucket