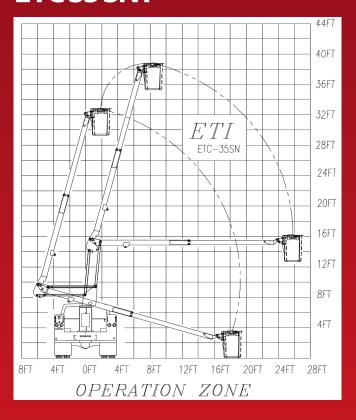

#### **GENERAL SPECIFICATIONS\***

| 35ft0in.                              |
|---------------------------------------|
| 40ft0in.                              |
| 26ft0in.                              |
| 390°Non-continuous                    |
| 0to95degrees                          |
| 17to75degrees                         |
| 9ft9in.                               |
| 350lbs.                               |
| ֡֜֜֜֜֜֜֜֜֜֜֜֜֜֜֜֜֜֜֜֜֜֜֜֜֜֜֜֜֜֜֜֜֜֜֜֜ |