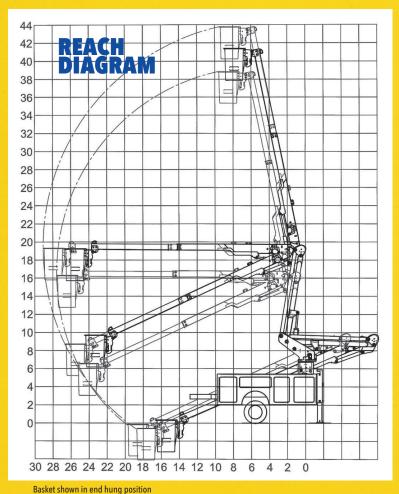

#### **SPECIFICATIONS**

| Height to bottom of platform | m 35'     | 38′       | 40′       |
|------------------------------|-----------|-----------|-----------|
| Working height               | 40'       | 43′       | 45′       |
| Side reach (side HUNG)       | 25′ 6″    | 25′ 6″    | 27' 6"    |
| Side reach (end hung)        | 27′ 6″    | 27′ 6″    | 29′ 6″    |
| Stowed travel height         | 10'       | 10′       | 10′       |
| Basket capacity (side HUNG)  | 400#      | 400#      | 400#      |
| Basket capacity (END HUNG)   | 350#      | 350#      | 350#      |
| Approximate weight           | 2400#     | 2615#     | 2750#     |
| Articulating arm travel      | -2 to 81  | 0 to 82   | 0 to 82   |
| Main boom travel             | -25 to 78 | -25 to 78 | -25 to 78 |
| Extension travel             | 110.5"    | 110.5"    | 122.5″    |