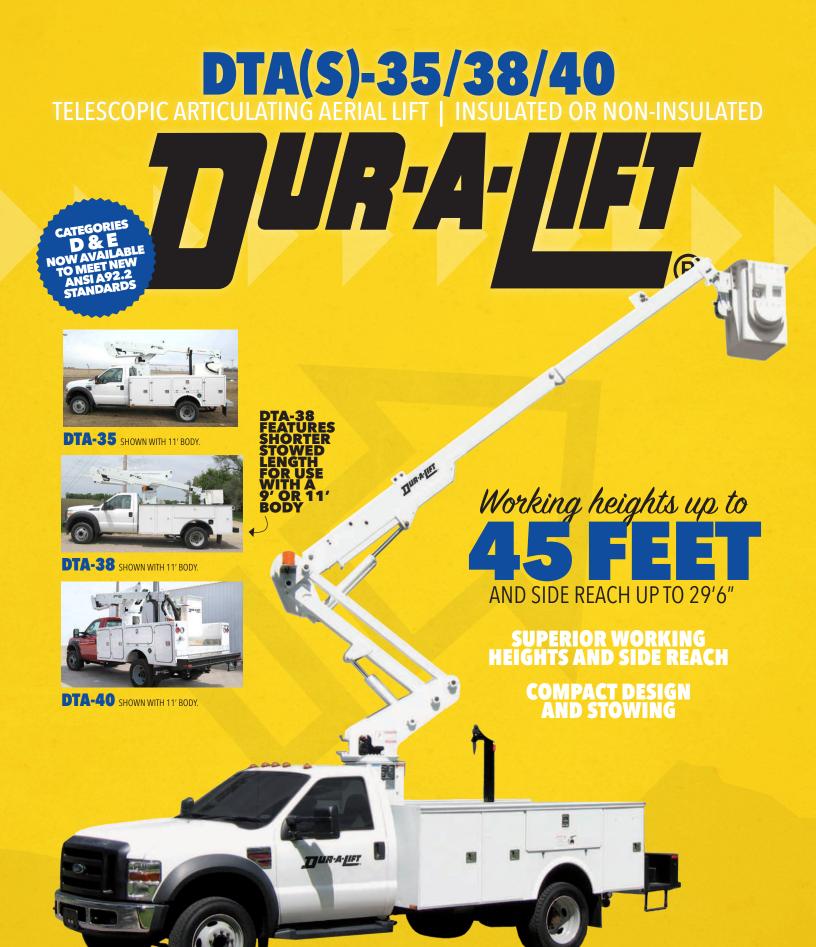

# DTA(S)-35/38/40 TELESCOPIC ARTICULATING AERIAL LIFT

#### **SPECIFICATIONS**

| Height to bottom of platform | m 35'     | 38′       | 40′       |
|------------------------------|-----------|-----------|-----------|
| Working height               | 40'       | 43′       | 45′       |
| Side reach (side HUNG)       | 25′ 6″    | 25′ 6″    | 27' 6"    |
| Side reach (end hung)        | 27′ 6″    | 27′ 6″    | 29′ 6″    |
| Stowed travel height         | 10'       | 10′       | 10′       |
| Basket capacity (side HUNG)  | 400#      | 400#      | 400#      |
| Basket capacity (END HUNG)   | 350#      | 350#      | 350#      |
| Approximate weight           | 2400#     | 2615#     | 2750#     |
| Articulating arm travel      | -2 to 81  | 0 to 82   | 0 to 82   |
| Main boom travel             | -25 to 78 | -25 to 78 | -25 to 78 |
| Extension travel             | 110.5"    | 110.5"    | 122.5″    |