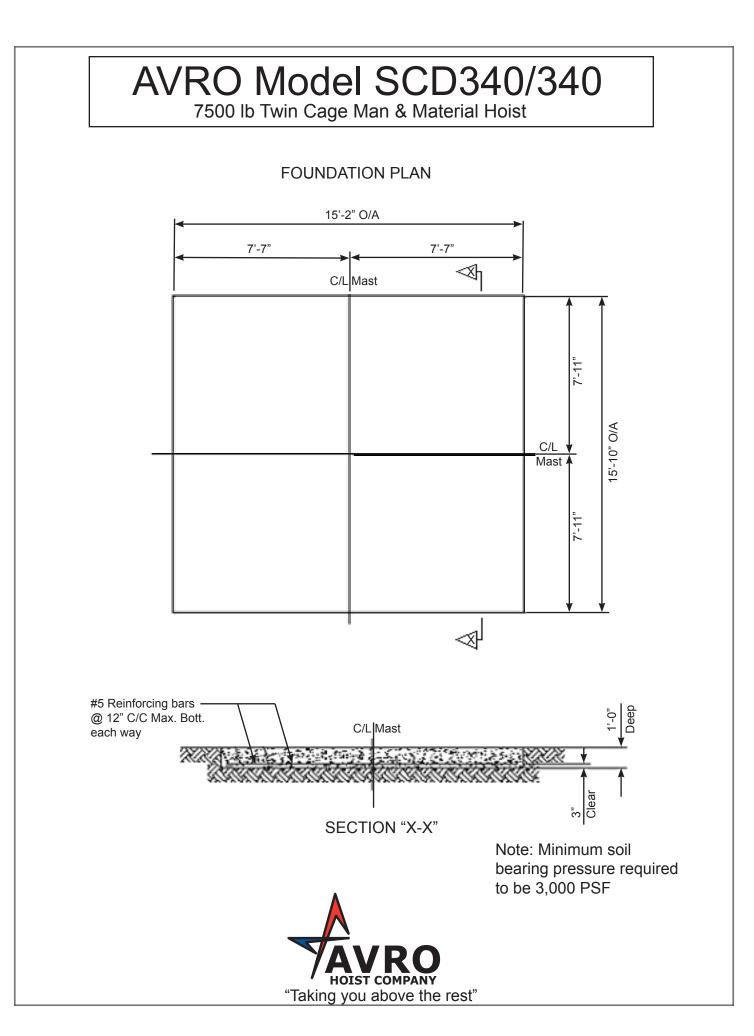

## AVRO Model SCD340/340

7500 lb Twin Cage Man & Material Hoist

| TECHNICAL DATA                      | SCD340/340TD                | SCD340/340GZ                | SCD340/340GS                |
|-------------------------------------|-----------------------------|-----------------------------|-----------------------------|
| Configuration                       | Twin cage hoist             | Twin cage hoist             | Twin cage hoist             |
| Rated load capacity (per car)       | 7500 lbs                    | 7500 lbs                    | 7500 lbs                    |
| Rated speed                         | 150 fpm (46 m/min)          | 207 fpm (63 m/min)          | 315 fpm (96 m/min)          |
| Counterweight                       | Yes                         | Yes