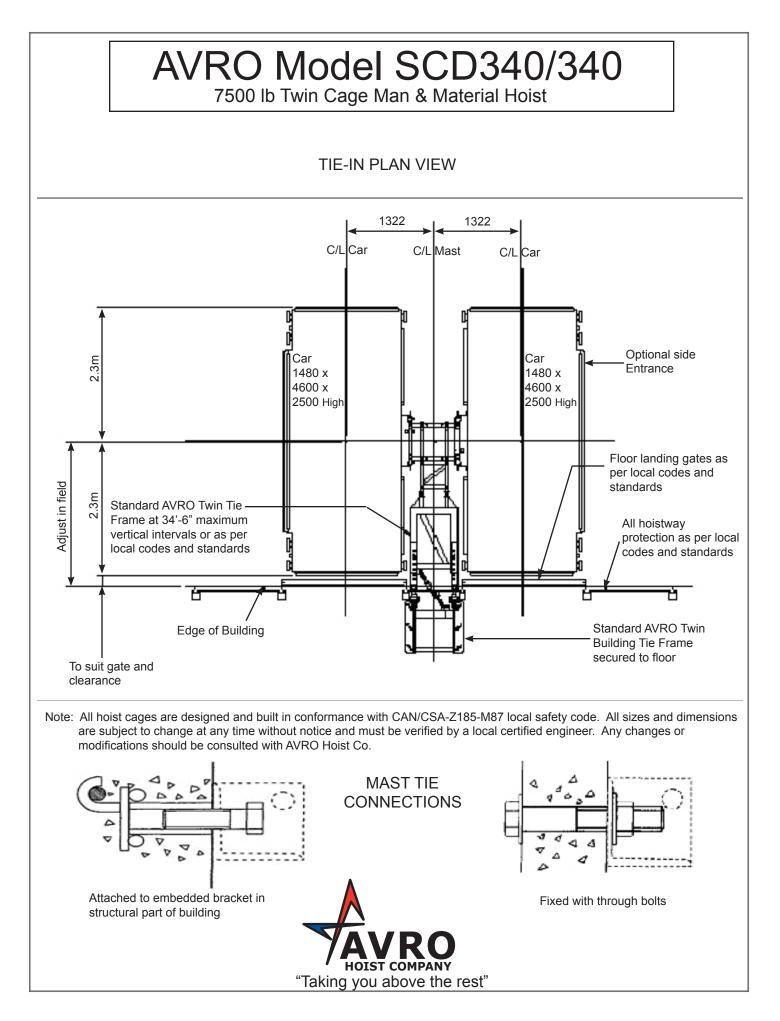

## AVRO Model SCD340/340

7500 lb Twin Cage Man & Material Hoist

| TECHNICAL DATA                      | SCD340/340TD                | SCD340/340GZ                | SCD340/340GS                |
|-------------------------------------|-----------------------------|-----------------------------|-----------------------------|
| Configuration                       | Twin cage hoist             | Twin cage hoist             | Twin cage hoist             |
| Rated load capacity (per car)       | 7500 lbs                    | 7500 lbs                    | 7500 lbs                    |
| Rated speed                         | 150 fpm (46 m/min)          | 207 fpm (63 m/min)          | 315 fpm (96 m/min)          |
| Counterweight                       | Yes                         | Yes                         | Yes                         |
| Maximum travel distance             | 1476 ft                     | 1476 ft                     | 1476 ft                     |
| Lifting device (Jump pole) capacity | 550 lbs                     | 550 lbs                     | 550 lbs                     |
| Safety device                       | Type D                      | Type D                      | Туре D                      |
| Worm gear ratio                     | 16:1                        | 12:1                        | 12:1                        |
| Brake rating (per car)              | 145 ft-lb (210 Nm)          | 145 ft-lb (210 Nm)          | 145 ft-lb (210 Nm)          |
| CAR DIMENSIONS                      |                             |                             |                             |
| Inside length                       | 4.6m                        | 4.6m                        | 4.6m                        |
| Inside width                        | 1.5m                        | 1.5m                        | 1.5m                        |
| Inside height                       | 2.5m                        | 2.5m                        | 2.5m                        |
| Front/rear gate opening width       | 1.5m                        | 1.5m                        | 1.5m                        |
| Front/rear gate opening height      | 2m                          | 2m                          | 2m                          |
| Optional side gate opening width    | 2.9m                        | 2.9m                        | 2.9m                        |
| Optional side gate opening Height   | 2m                          | 2m                          | 2m                          |
| ELECTRICAL DATA                     |                             |                             |                             |
| Power supply                        | 440-460/3/60                | 440-460/3/60                | 440-460/3/60                |
| 3-Motor drive machinery:            |                             |                             |                             |
| Horsepower                          | (3)x25hp(18.5kW)            | (3)x25hp(18.5kW)            | (3)x30hp(22kW)              |
| Full load current                   | 250 Amp                     | 250 Amp                     | 250 Amp                     |
| Starting current                    | Varies                      | Varies                      | Varies                      |
| Variable frequency drive            | 100hp (75kW)                | 100hp (75kW)                | 100hp (75kW)                |
| Brake pwer supply                   | 195 V.d.c.                  | 195 V.d.c.                  | 195 V.d.c.                  |
| WEIGHTS                             |                             |                             |                             |
| Gross weight (per car)              | 6500 lbs                    | 6500 lbs                    | 6800 lbs                    |
| Weight per mast section (4mm-8mm)   | 275-550 lbs                 | 275-550 lbs                 | 275-550 lbs                 |
| Weight of travelling cable system   | 4 lbs/ft                    | 4 lbs/ft                    | 4 lbs/ft                    |
| Weight of Tie-In                    | 10% of total mast<br>weight | 10% of total mast<br>weight | 10% of total mast<br>weight |
| Weight of ground enclosure          | 3260 lbs                    | 3260 lbs                    | 3260 lbs                    |
| Weight of Counterweight             | 2 x 5500 lbs                | 2 x 5500 lbs                | 2 x 5500 lbs                |