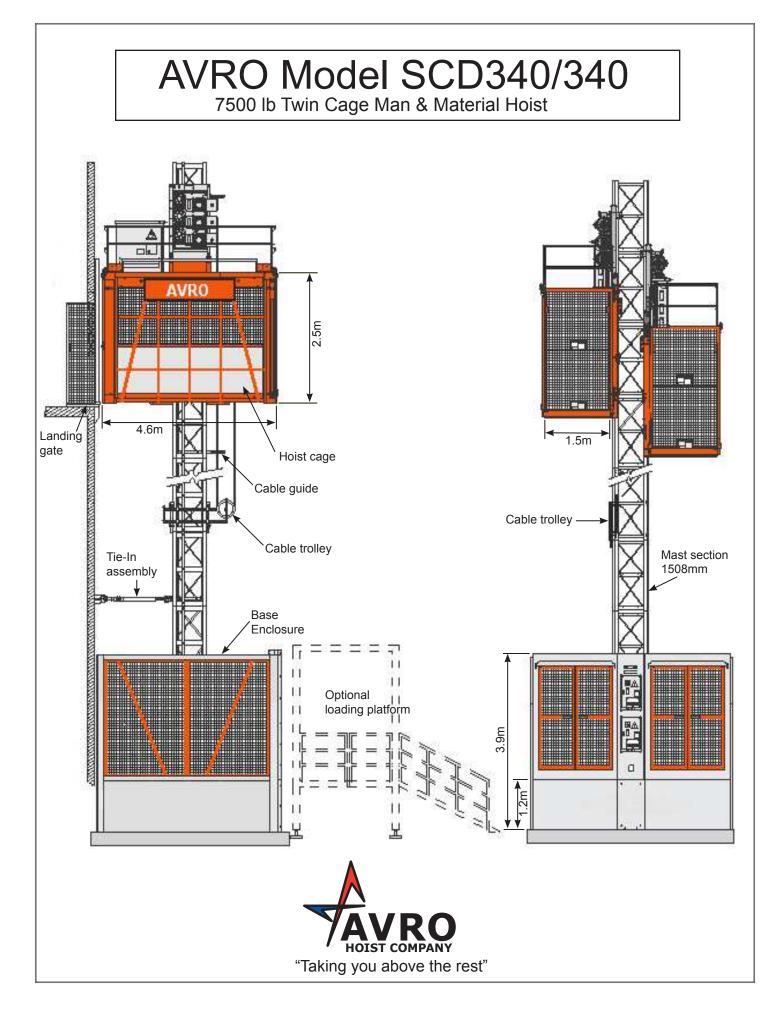

## AVRO Model SCD340/340

7500 lb Twin Cage Man & Material Hoist

| TECHNICAL DATA                      | SCD340/340TD                | SCD340/340GZ                | SCD340/340GS                |
|-------------------------------------|-----------------------------|-----------------------------|-----------------------------|
| Configuration                       | Twin cage hoist             | Twin cage hoist             | Twin cage hoist             |
| Rated load capacity (per car)       | 7500 lbs                    | 7500 lbs                    | 7500 lbs                    |
| Rated speed                         | 150 fpm (46 m/min)          | 207 fpm (63 m/min)          | 315 fpm (96 m/min)          |
| Counterweight                       | Yes                         | Yes                         | Yes                         |
| Maximum travel distance             | 1476 ft                     | 1476 ft                     | 1476 ft                     |
| Lifting device (Jump pole) capacity | 550 lbs                     | 550 lbs                     | 550 lbs                     |
| Safety device                       | Type D                      | Type D                      | Туре D                      |
| Worm gear ratio                     | 16:1                        | 12:1                        | 12:1                        |
| Brake rating (per car)              | 145 ft-lb (210 Nm)          | 145 ft-lb (210 Nm)          | 145 ft-lb (210 Nm)          |
| CAR DIMENSIONS                      |                             |                             |                             |
| Inside length                       | 4.6m                        | 4.6m                        | 4.6m                        |
| Inside width                        | 1.5m                        | 1.5m                        | 1.5m                        |
| Inside height                       | 2.5m                        | 2.5m                        | 2.5m                        |
| Front/rear gate opening width       | 1.5m                        | 1.5m                        | 1.5m                        |
| Front/rear gate opening height      | 2m                          | 2m                          | 2m                          |
| Optional side gate opening width    | 2.9m                        | 2.9m                        | 2.9m                        |
| Optional side gate opening Height   | 2m                          | 2m                          | 2m                          |
| ELECTRICAL DATA                     |                             |                             |                             |
| Power supply                        | 440-460/3/60                | 440-460/3/60                | 440-460/3/60                |
| 3-Motor drive machinery:            |                             |                             |                             |
| Horsepower                          | (3)x25hp(18.5kW)            | (3)x25hp(18.5kW)            | (3)x30hp(22kW)              |
| Full load current                   | 250 Amp                     | 250 Amp                     | 250 Amp                     |
| Starting current                    | Varies                      | Varies                      | Varies                      |
| Variable frequency drive            | 100hp (75kW)                | 100hp (75kW)                | 100hp (75kW)                |
| Brake pwer supply                   | 195 V.d.c.                  | 195 V.d.c.                  | 195 V.d.c.                  |
| WEIGHTS                             |                             |                             |                             |
| Gross weight (per car)              | 6500 lbs                    | 6500 lbs                    | 6800 lbs                    |
| Weight per mast section (4mm-8mm)   | 275-550 lbs                 | 275-550 lbs                 | 275-550 lbs                 |
| Weight of travelling cable system   | 4 lbs/ft                    | 4 lbs/ft                    | 4 lbs/ft                    |
| Weight of Tie-In                    | 10% of total mast<br>weight | 10% of total mast<br>weight | 10% of total mast<br>weight |
| Weight of ground enclosure          | 3260 lbs                    | 3260 lbs                    | 3260 lbs                    |
| Weight of Counterweight             | 2 x 5500 lbs                | 2 x 5500 lbs                | 2 x 5500 lbs                |