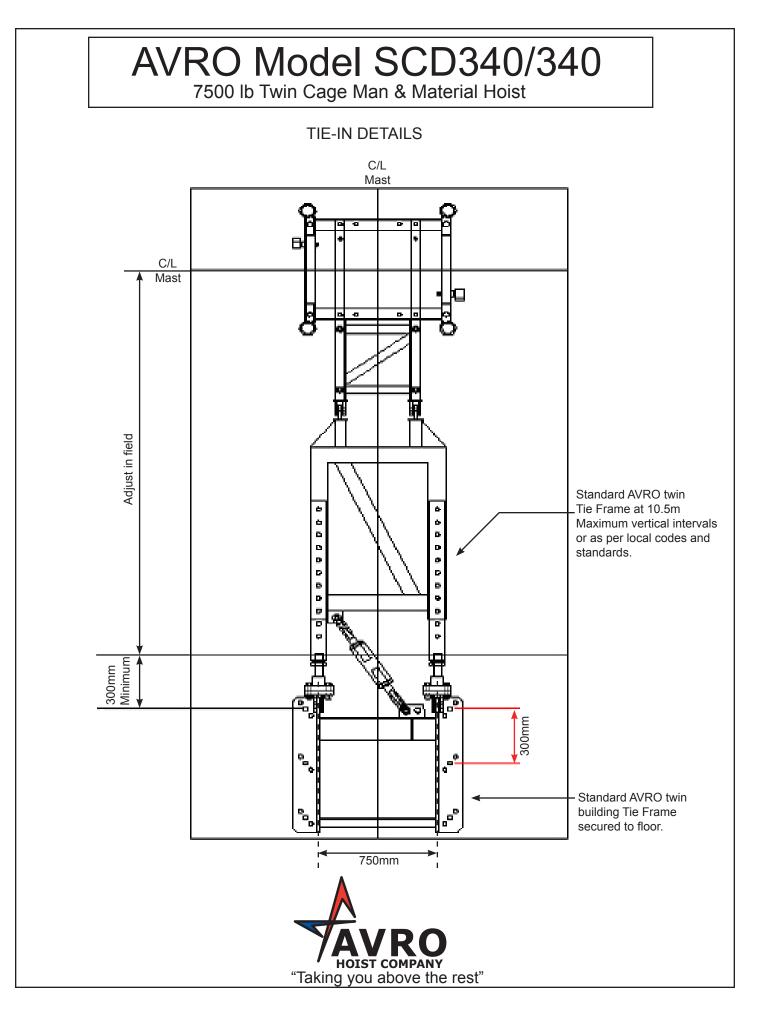

## AVRO Model SCD340/340

7500 lb Twin Cage Man & Material Hoist

| TECHNICAL DATA                      | SCD340/340TD                | SCD340/340GZ                | SCD340/340GS                |
|-------------------------------------|-----------------------------|-----------------------------|-----------------------------|
| Configuration                       | Twin cage hoist             | Twin cage hoist             | Twin cage hoist             |
| Rated load capacity (per car)       | 7500 lbs                    | 7500 lbs                    | 7500 lbs                    |
| Rated speed                         | 150 fpm (46 m/min)          | 207 fpm (63 m/min)          | 315 fpm (96 m/min)          |
| Counterweight                       | Yes                         | Yes                         | Yes                         |
| Maximum travel distance             | 1476 ft                     | 1476 ft                     | 1476 ft                     |
| Lifting device (Jump pole) capacity | 550 lbs                     | 550 lbs                     | 550 lbs                     |
| Safety device                       | Type D                      | Type D                      | Туре D                      |
| Worm gear ratio                     | 16:1                        | 12:1                        | 12:1                        |
| Brake rating (per car)              | 145 ft-lb (210 Nm)          | 145 ft-lb (210 Nm)          | 145 ft-lb (210 Nm)          |
| CAR DIMENSIONS                      |                             |                             |                             |
| Inside length                       | 4.6m                        | 4.6m                        | 4.6m                        |
| Inside width                        | 1.5m                        | 1.5m                        | 1.5m                        |
| Inside height                       | 2.5m                        | 2.5m                        | 2.5m                        |
| Front/rear gate opening width       | 1.5m                        | 1.5m                        | 1.5m                        |
| Front/rear gate opening height      | 2m                          | 2m                          | 2m                          |
| Optional side gate opening width    | 2.9m                        | 2.9m                        | 2.9m                        |
| Optional side gate opening Height   | 2m                          | 2m                          | 2m                          |
| ELECTRICAL DATA                     |                             |                             |                             |
| Power supply                        | 440-460/3/60                | 440-460/3/60                | 440-460/3/60                |
| 3-Motor drive machinery:            |                             |                             |                             |
| Horsepower                          | (3)x25hp(18.5kW)            | (3)x25hp(18.5kW)            | (3)x30hp(22kW)              |
| Full load current                   | 250 Amp                     | 250 Amp                     | 250 Amp                     |
| Starting current                    | Varies                      | Varies                      | Varies                      |
| Variable frequency drive            | 100hp (75kW)                | 100hp (75kW)                | 100hp (75kW)                |
| Brake pwer supply                   | 195 V.d.c.                  | 195 V.d.c.                  | 195 V.d.c.                  |
| WEIGHTS                             |                             |                             |                             |
| Gross weight (per car)              | 6500 lbs                    | 6500 lbs                    | 6800 lbs                    |
| Weight per mast section (4mm-8mm)   | 275-550 lbs                 | 275-550 lbs                 | 275-550 lbs                 |
| Weight of travelling cable system   | 4 lbs/ft                    | 4 lbs/ft                    | 4 lbs/ft                    |
| Weight of Tie-In                    | 10% of total mast<br>weight | 10% of total mast<br>weight | 10% of total mast<br>weight |
| Weight of ground enclosure          | 3260 lbs                    | 3260 lbs                    | 3260 lbs                    |
| Weight of Counterweight             | 2 x 5500 lbs                | 2 x 5500 lbs                | 2 x 5500 lbs                |