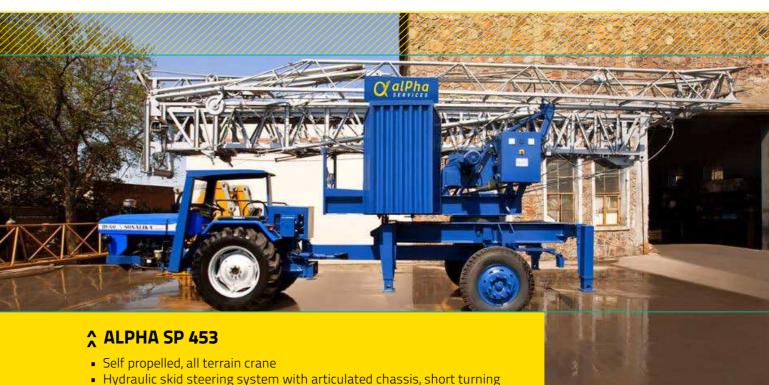

**ALPHA SERVICES** 

- Hydraulic skid steering system with articulated chassis, short turning radius
- Built in generator, additional power for mixers and vibrators
- Counterweight boxes for gravel ballast to minimize dead weight
- Out and Down type stabilizers
- Self folding & unfolding within few minutes
- Remote control operations

MOBILE TOWER CRANES •

ALPHA SERVICES

Courtesy of Crane.Market

alpha manufactured