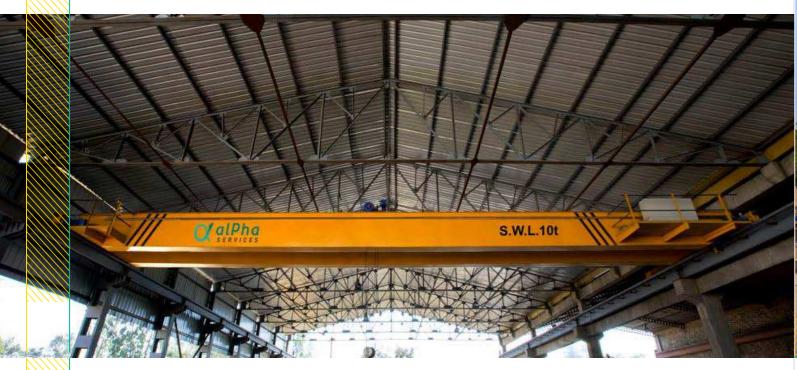

# **EOT AND GOLIATH CRANES,**JIB CRANES, HOISTS, BATTERY OPERATED TROLLEYS AND TURNTABLES

Alpha Services is one of the largest manufacturers of EOT/Goliath cranes in Northern India.

- We have manufactured Goliath Crane of upto 125 Ton Capacity & EOT Crane upto 130 Ton Capacity
- In House capability of producing upto 250 Ton EOT/Goliath Crane
- CAD/CAM 2D-3D Modeling on licensed 'Solid Works Premium -2009'

- Design conforms to IS: 807, IS: 3177 or IS: 4137
- Optimum design ensuring minimum dead weight, wheel load, head room and clearances, reducing building costs.
- Forged wheels moved on spherical roller bearings resulting in trouble free service for cross and long travel
- Wide range of lifts
- Wide range of speeds for hoisting, micro-hoisting and long travel to suit every operational requirement