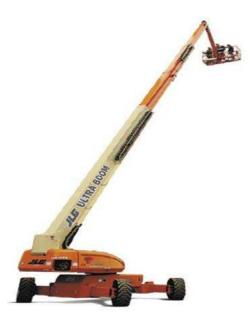

#### << AERIAL WORK PLATFORMS/BOOM LIFTS

From 10 feet to 150 feet, JLG aerial work platforms can get you there. JLG offers more than 50 models of boom lifts, scissor lifts, mast booms, and vertical mast lifts to fit all of your personnel lifting requirements. With factorydesigned accessories, you can be more efficient and productive than ever.