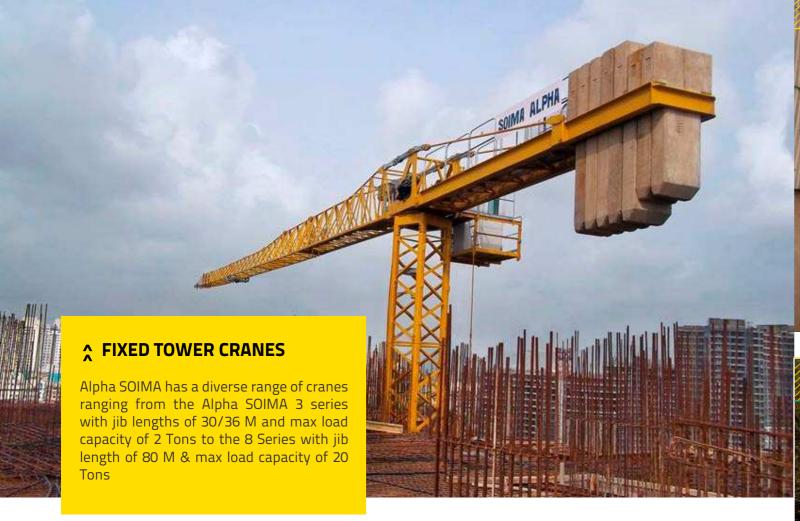

## **FIXED TOWER CRANES**

#### **FEATURES**

- Flat Top
- Tubular mast
- Auto greasing slewing mechanism
- Lower power consumption resulting in lower operating cost
- Aluminum Ladders & Galvanised Platforms
- Digital display inside cabin
- All electricals controlled through PLC
- Dual motor in slewing mechanism with weather vane system
- All motors controlled through VFDs
- Mast to mast connection by pins
- All alpha-soima fixed tower cranes are available with internal and external climbing system