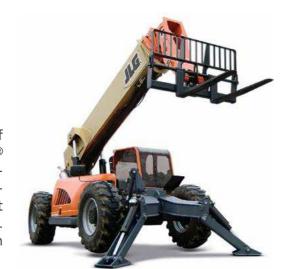

#### TELEHANDLERS >>

JLG Industries, Inc. offers three brands of commercial telehandlers. JLG®, SkyTrak® and Lull® telehandler brands feature allwheel steering, including two-wheel, fourwheel circle, and four-wheel crab to meet various maneuverability requirements. Lull® telehandlers have a unique precision placement system.