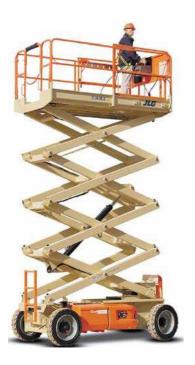

#### << AERIAL WORK PLATFORMS/BOOM LIFTS

From 10 feet to 150 feet, JLG aerial work platforms can get you there. JLG offers more than 50 models of boom lifts, scissor lifts, mast booms, and vertical mast lifts to fit all of your personnel lifting requirements. With factorydesigned accessories, you can be more efficient and productive than ever.