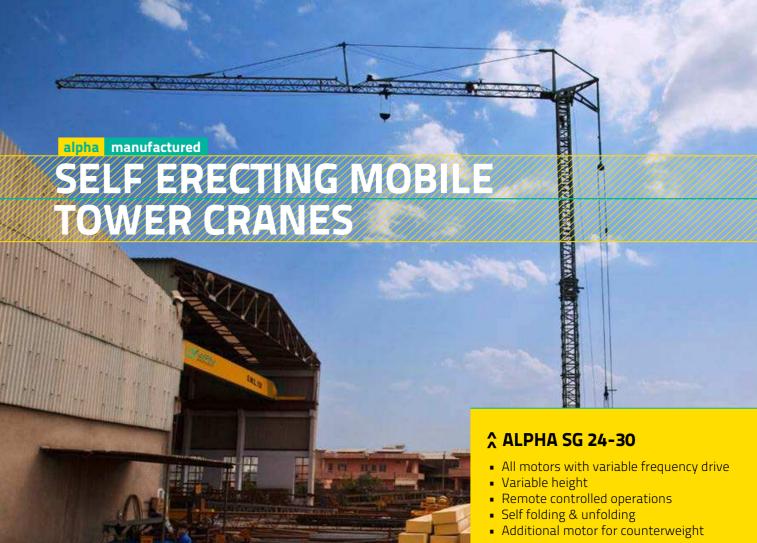

**ALPHA SERVICES** 

- Hydraulic skid steering system with articulated chassis, short turning radius
- Built in generator, additional power for mixers and vibrators
- Counterweight boxes for gravel ballast to minimize dead weight
- Out and Down type stabilizers
- Self folding & unfolding within few minutes
- Remote control operations

MOBILE TOWER CRANES •

ALPHA SERVICES

Courtesy of Crane.Market

alpha manufactured