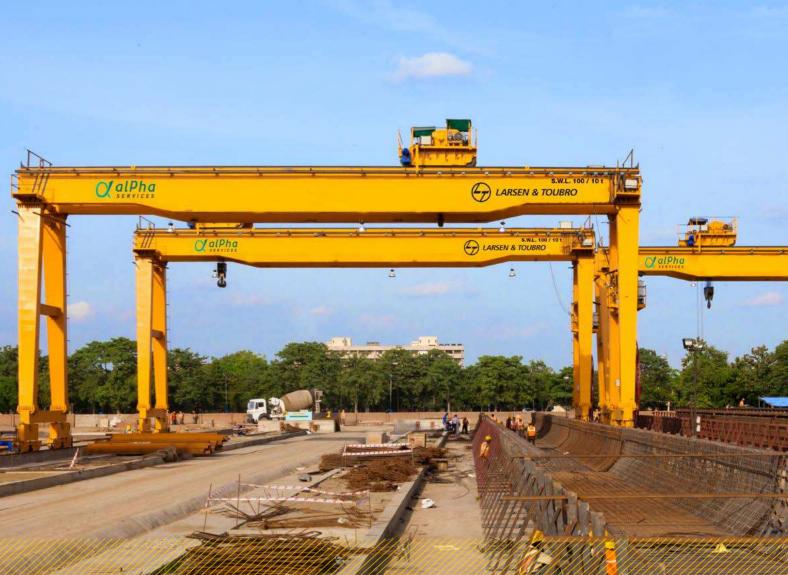

# **EOT AND GOLIATH CRANES,**JIB CRANES, HOISTS, BATTERY OPERATED TROLLEYS AND TURNTABLES

Alpha Services is one of the largest manufacturers of EOT/Goliath cranes in Northern India.

- We have manufactured Goliath Crane of upto 125 Ton Capacity & EOT Crane upto 130 Ton Capacity
- In House capability of producing upto 250 Ton EOT/Goliath Crane
- CAD/CAM 2D-3D Modeling on licensed 'Solid Works Premium -2009'

- Design conforms to IS: 807, IS: 3177 or IS: 4137
- Optimum design ensuring minimum dead weight, wheel load, head room and clearances, reducing building costs.
- Forged wheels moved on spherical roller bearings resulting in trouble free service for cross and long travel
- Wide range of lifts
- Wide range of speeds for hoisting, micro-hoisting and long travel to suit every operational requirement