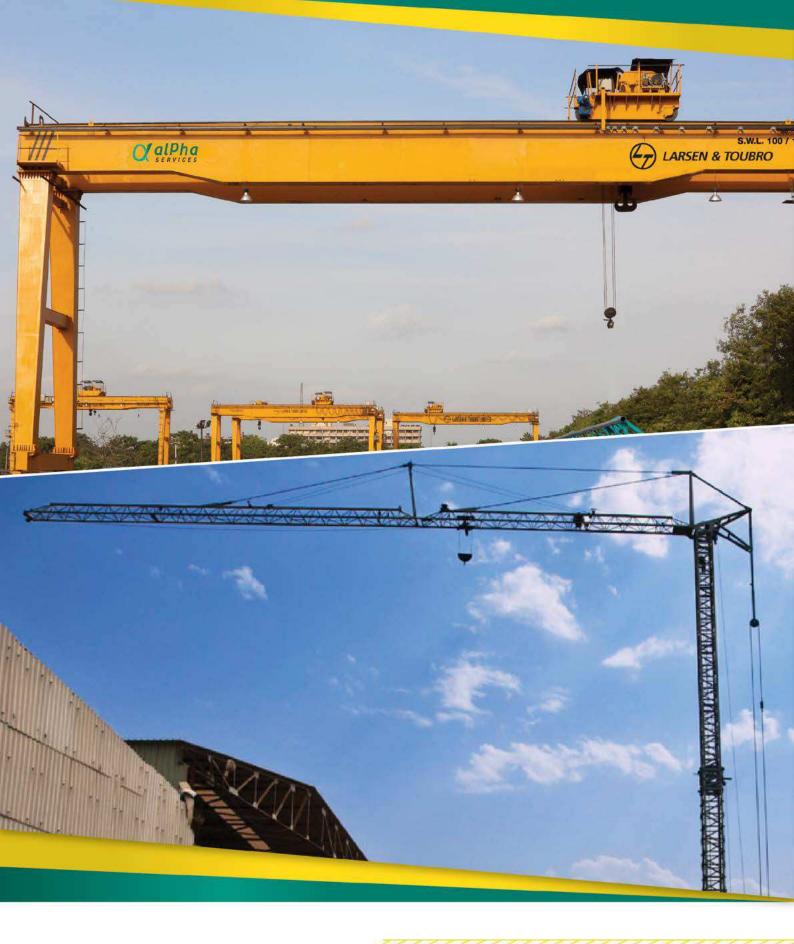

## **FIXED TOWER CRANES**

#### **FEATURES**

- Flat Top
- Tubular mast
- Auto greasing slewing mechanism
- Lower power consumption resulting in lower operating cost
- Aluminum Ladders & Galvanised Platforms
- Digital display inside cabin
- All electricals controlled through PLC
- Dual motor in slewing mechanism with weather vane system
- All motors controlled through VFDs
- Mast to mast connection by pins
- All alpha-soima fixed tower cranes are available with internal and external climbing system

MOBILE TOWER CRANES •

ALPHA SERVICES

Courtesy of Crane.Market

alpha manufactured