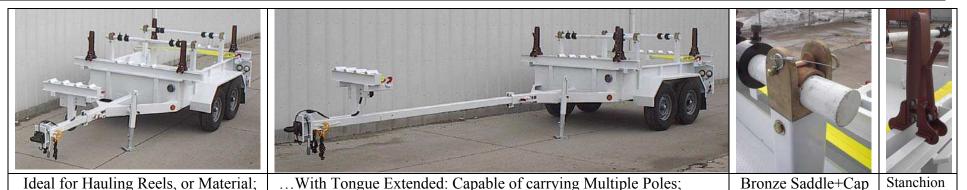

Henry & Wright, and Brandes Underdrive Stamping Presses OSHA+Die Safety Clutch Controls Allegheny Utility Trailers \* WinTech Boat Trailers\*

ALLEGHENY "COMBI" POLE-REEL-CARGO TRAILER - with Extendable Tongue 19-29 Feet, 5' x 10' Cargo area, 2 X 5,000 Lb. Reel 60" OD x 52" Wide - Heavy Duty Combination Trailer for Maximum Flexible Use!

Alleghenv Trailers "Combi" Pole Reel Cargo, Model RC-CG-6T, multi-purpose Utility Trailer

Large Cargo Area, Two Spindle Bars

Please Call HENRY & WRIGHT CORP. Today at (216) 851-3750 and ask for SALES – for Information & Specifications! Or Email us at: info@henrywright.com and we'll call you!