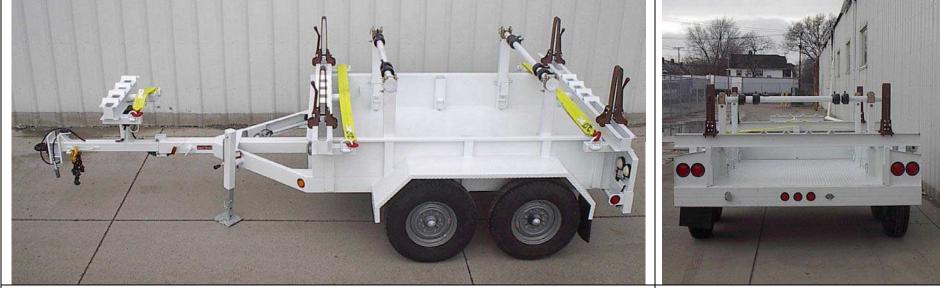

Henry & Wright, and Brandes Underdrive Stamping Presses OSHA+Die Safety Clutch Controls Allegheny Utility Trailers \* WinTech Boat Trailers\*

ALLEGHENY "COMBI" POLE-REEL-CARGO TRAILER - with Extendable Tongue 19-29 Feet, 5' x 10' Cargo area, 2 X 5,000 Lb. Reel 60" OD x 52" Wide - Heavy Duty Combination Trailer for Maximum Flexible Use!

Alleghenv Trailers "Combi" Pole Reel Cargo, Model RC-CG-6T, multi-purpose Utility Trailer

Large Cargo Area, Two Spindle Bars

Please Call HENRY & WRIGHT CORP. Today at (216) 851-3750 and ask for SALES – for Information & Specifications! Or Email us at: info@henrywright.com and we'll call you!