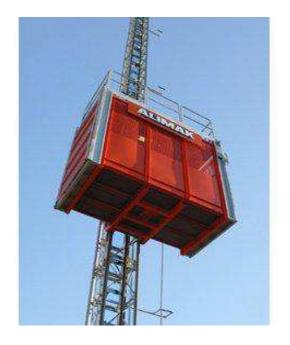

## **Product Description**

Spacious, high speed passenger/materials hoists for high rise construction The ALIMAK SCANDO 650 FC-S range offers spacious, high speed passenger/materials hoists for high rise construction. Lifting heights of 250–400 m can be achieved with speeds up to 100 metres per minute. Hoist car capacities 2,400–3,200 kg per car in the standard range, increased load capacities upon request.