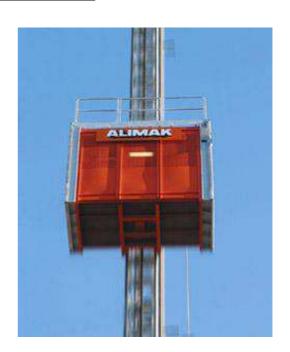

## **Product Description**

Spacious, high speed passenger/materials hoists for high rise construction The ALIMAK SCANDO 650 FC-S range offers spacious, high speed passenger/materials hoists for high rise construction. Lifting heights of 250–400 m can be achieved with speeds up to 100 metres per minute. Hoist car capacities 2,400–3,200 kg per car in the standard range, increased load capacities upon request.