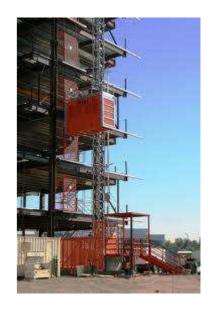

## **Product Description**

Spacious, high speed passenger/materials hoists for high rise construction The ALIMAK SCANDO 650 FC-S range offers spacious, high speed passenger/materials hoists for high rise construction. Lifting heights of 250–400 m can be achieved with speeds up to 100 metres per minute. Hoist car capacities 2,400–3,200 kg per car in the standard range, increased load capacities upon request.